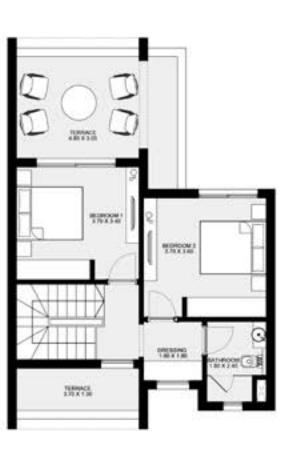

### CHALET 1

CHALET 1 GROUND FLOOR

CORNER UNIT - 2 BEDROOMS
Total Unit Area: 96 SQM

1 BEDROOM
Total Unit Area: 72 SQM

CHALET 1 GROUND FLOOR

2 BEDROOMS
Total Unit Area: 95 SQM

STUDIO
Total Unit Area: 58 SQM

CHALET 1

CORNER UNIT - 2 BEDROOMS
Total Unit Area: 96 SQM

CHALET 1 FIRST FLOOR

CHALET 1 FIRST FLOOR

CHALET 1 FIRST FLOOR

CHALET 1 SECOND FLOOR

CHALET 1 SECOND FLOOR