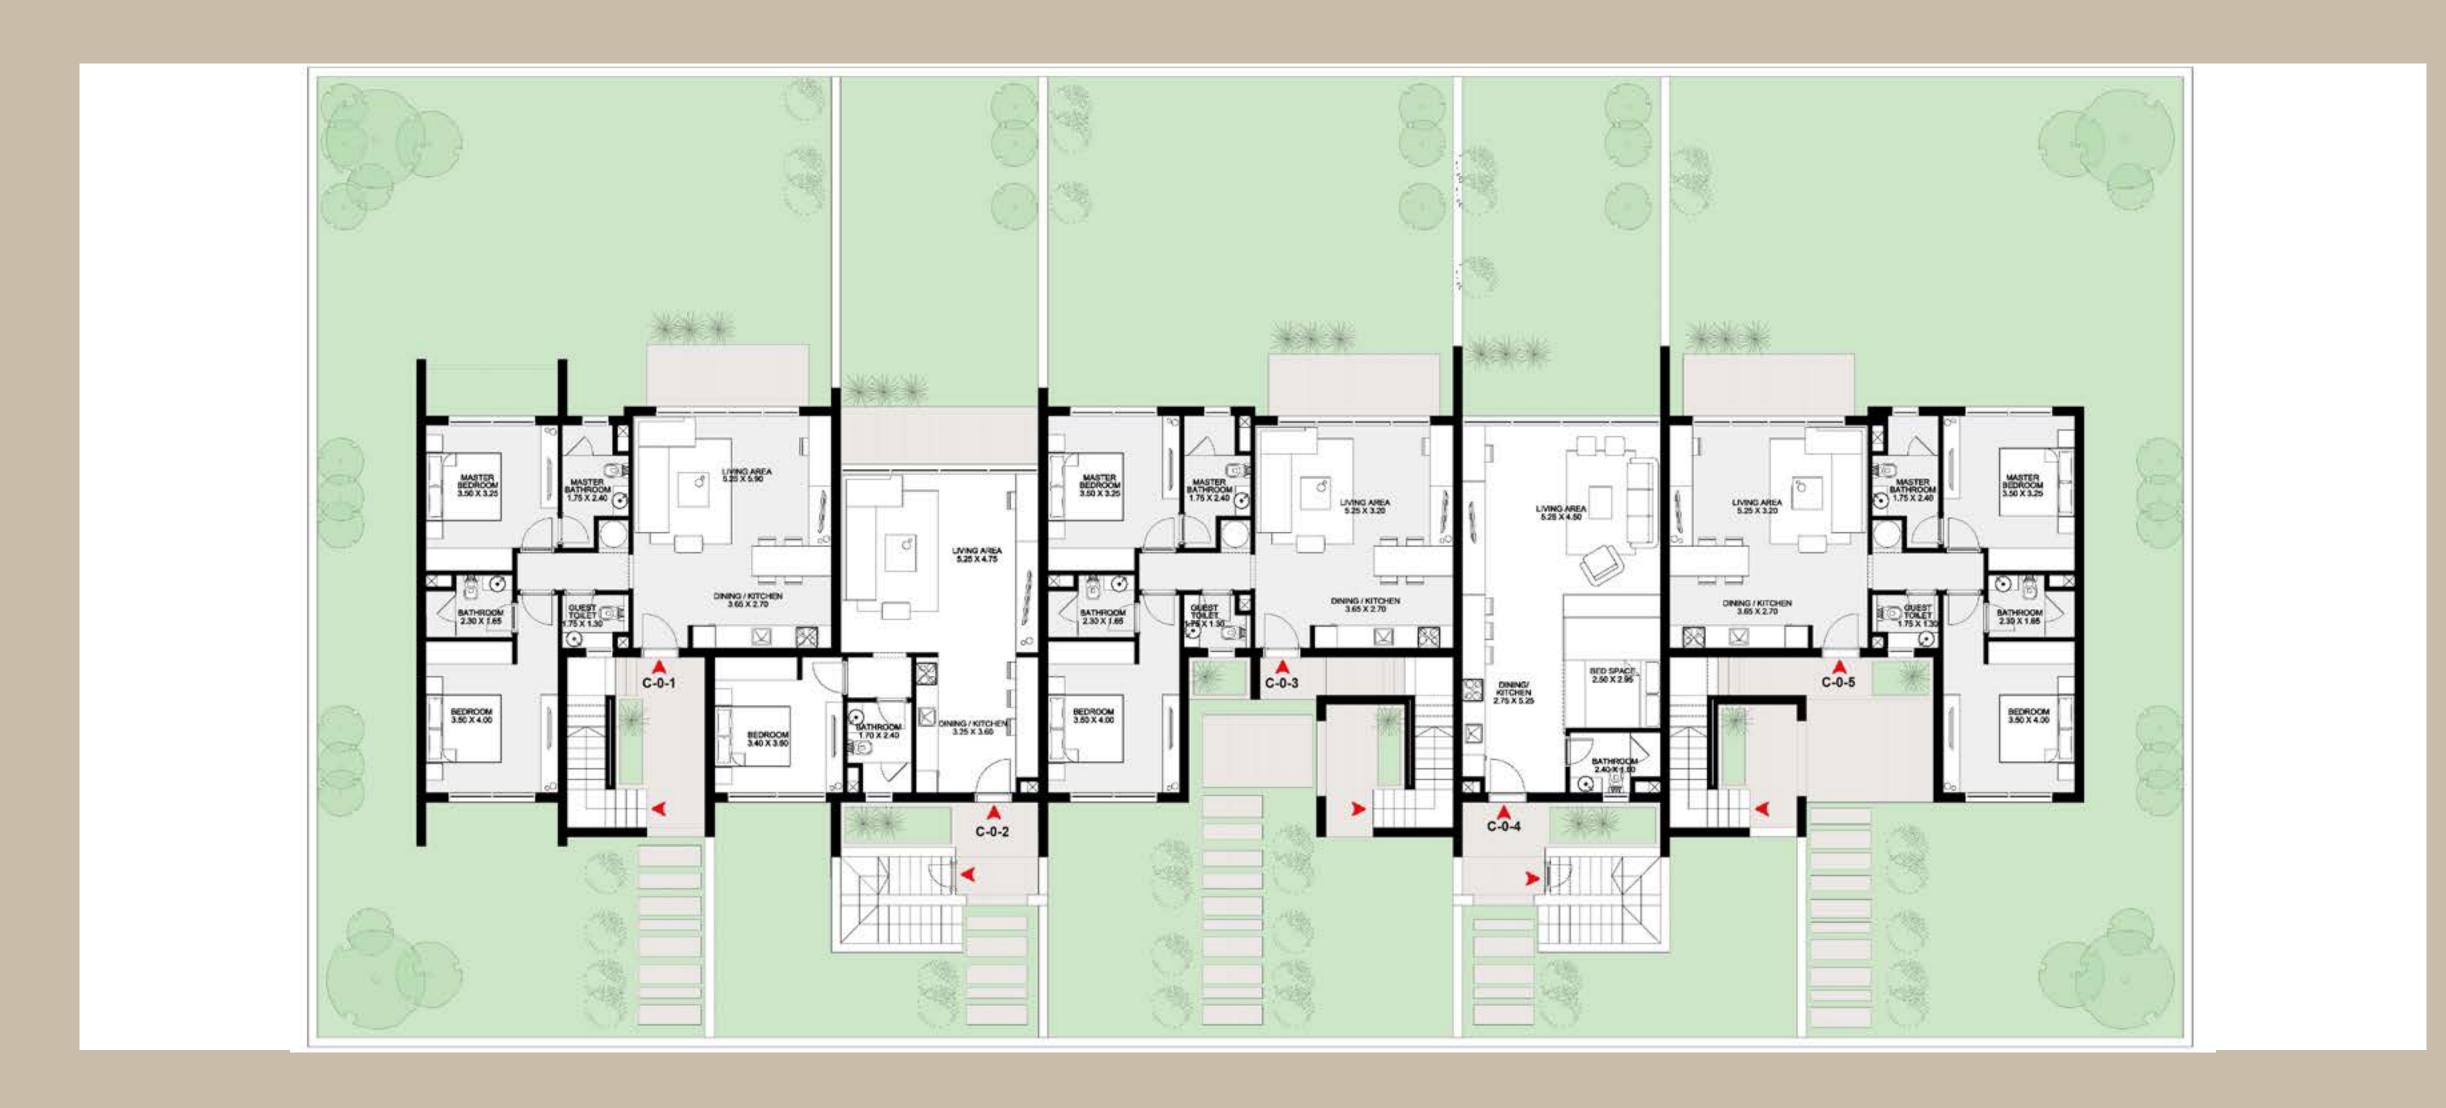

### CHALET 1

CHALET 1 GROUND FLOOR

CORNER UNIT - 2 BEDROOMS
Total Unit Area: 96 SQM

1 BEDROOM
Total Unit Area: 72 SQM

CHALET 1 GROUND FLOOR

2 BEDROOMS
Total Unit Area: 95 SQM

STUDIO
Total Unit Area: 58 SQM

CHALET 1

CORNER UNIT - 2 BEDROOMS
Total Unit Area: 96 SQM

CHALET 1 FIRST FLOOR

CHALET 1 FIRST FLOOR

CHALET 1 FIRST FLOOR

CHALET 1 SECOND FLOOR

CHALET 1 SECOND FLOOR

## CHALET 2

CHALET 2 GROUND FLOOR

CORNER UNIT - 2 BEDROOMS

Total Unit Area: 95 SQM

1 BEDROOM
Total Unit Area: 71 SQM

CHALET 2 GROUND FLOOR

STUDIO
Total Unit Area: 57 SQM

STUDIO
Total Unit Area: 57 SQM

CHALET 2 GROUND FLOOR

1 BEDROOM
Total Unit Area: 71 SQM

CORNER UNIT - 2 BEDROOMS
Total Unit Area: 90 SQM

CHALET 3 GROUND FLOOR

CORNER UNIT - 2 BEDROOMS
Total Unit Area: 100 SQM

1 BEDROOM
Total Unit Area: 71 SQM

CHALET 3 GROUND FLOOR

1 BEDROOM
Total Unit Area: 69 SQM

STUDIO Total Unit Area: 47 SQM CHALET 3 GROUND FLOOR

2 BEDROOMS
Total Unit Area: 98 SQM

STUDIO Total Unit Area: 46 SQM CHALET 3

CORNER UNIT - 2 BEDROOMS
Total Unit Area: 99 SQM

CHALET 3 SECOND FLOOR

CHALET 3 SECOND FLOOR

1 BEDROOM
Total Unit Area: 66 SQM

CORNER UNIT - 1 BEDROOM
Total Unit Area: 67 SQM

CHALET 4
GROUND FLOOR

CORNER UNIT - 2 BEDROOMS
Total Unit Area: 99 SQM

STUDIO
Total Unit Area: 46 SQM

CHALET 4
GROUND FLOOR

CORNER UNIT - 2 BEDROOMS
Total Unit Area: 99 SQM

Total Unit Area: 65 SQM

CHALET 4
SECOND FLOOR

CHALET 5
GROUND FLOOR

CORNER UNIT - 2 BEDROOMS
Total Unit Area: 100 SQM

1 BEDROOM
Total Unit Area: 71 SQM

CHALET 5
GROUND FLOOR

1 BEDROOM
Total Unit Area: 69 SQM

CORNER UNIT - STUDIO
Total Unit Area: 48 SQM

CHALET 5
SECOND FLOOR