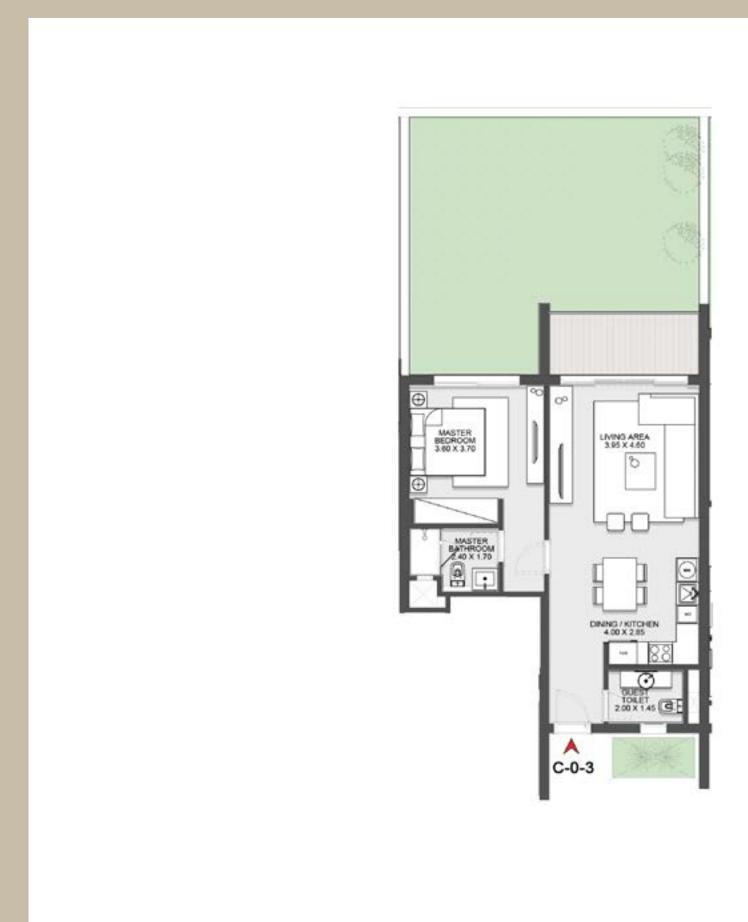

## CHALET 2

CHALET 2 GROUND FLOOR

CORNER UNIT - 2 BEDROOMS

Total Unit Area: 95 SQM

1 BEDROOM
Total Unit Area: 71 SQM

CHALET 2 GROUND FLOOR

STUDIO
Total Unit Area: 57 SQM

STUDIO
Total Unit Area: 57 SQM

CHALET 2 GROUND FLOOR

1 BEDROOM
Total Unit Area: 71 SQM

CORNER UNIT - 2 BEDROOMS
Total Unit Area: 90 SQM

CHALET 3 GROUND FLOOR

CORNER UNIT - 2 BEDROOMS
Total Unit Area: 100 SQM

1 BEDROOM
Total Unit Area: 71 SQM