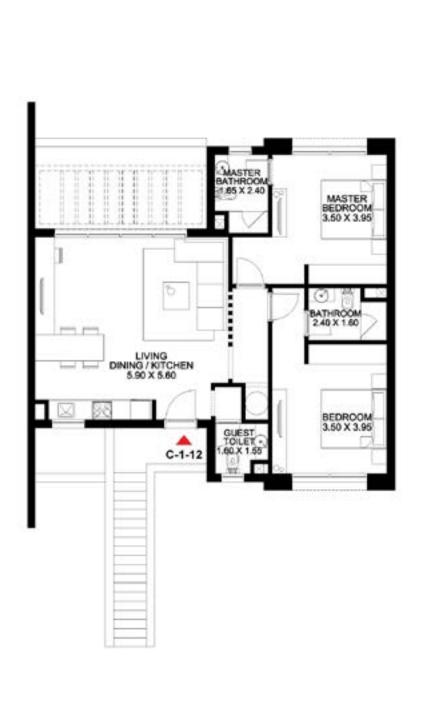

CHALET 2 GROUND FLOOR

1 BEDROOM
Total Unit Area: 71 SQM

CORNER UNIT - 2 BEDROOMS
Total Unit Area: 90 SQM

CHALET 3 GROUND FLOOR

CORNER UNIT - 2 BEDROOMS
Total Unit Area: 100 SQM

1 BEDROOM
Total Unit Area: 71 SQM

CHALET 3 GROUND FLOOR

1 BEDROOM
Total Unit Area: 69 SQM

STUDIO Total Unit Area: 47 SQM CHALET 3 GROUND FLOOR

2 BEDROOMS
Total Unit Area: 98 SQM

STUDIO Total Unit Area: 46 SQM CHALET 3

CORNER UNIT - 2 BEDROOMS
Total Unit Area: 99 SQM