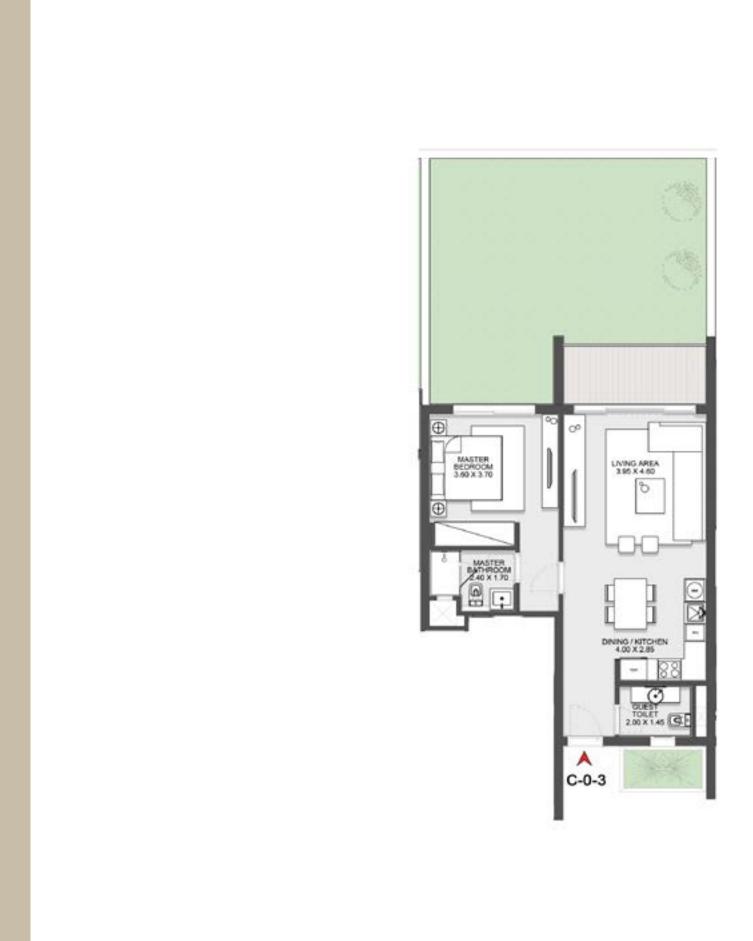

CHALET 2 GROUND FLOOR

1 BEDROOM
Total Unit Area: 71 SQM

CORNER UNIT - 2 BEDROOMS
Total Unit Area: 90 SQM

CHALET 3 GROUND FLOOR

CORNER UNIT - 2 BEDROOMS
Total Unit Area: 100 SQM

1 BEDROOM
Total Unit Area: 71 SQM

CHALET 3 GROUND FLOOR

1 BEDROOM
Total Unit Area: 69 SQM

STUDIO Total Unit Area: 47 SQM CHALET 3 GROUND FLOOR

2 BEDROOMS
Total Unit Area: 98 SQM

STUDIO Total Unit Area: 46 SQM CHALET 3

CORNER UNIT - 2 BEDROOMS
Total Unit Area: 99 SQM