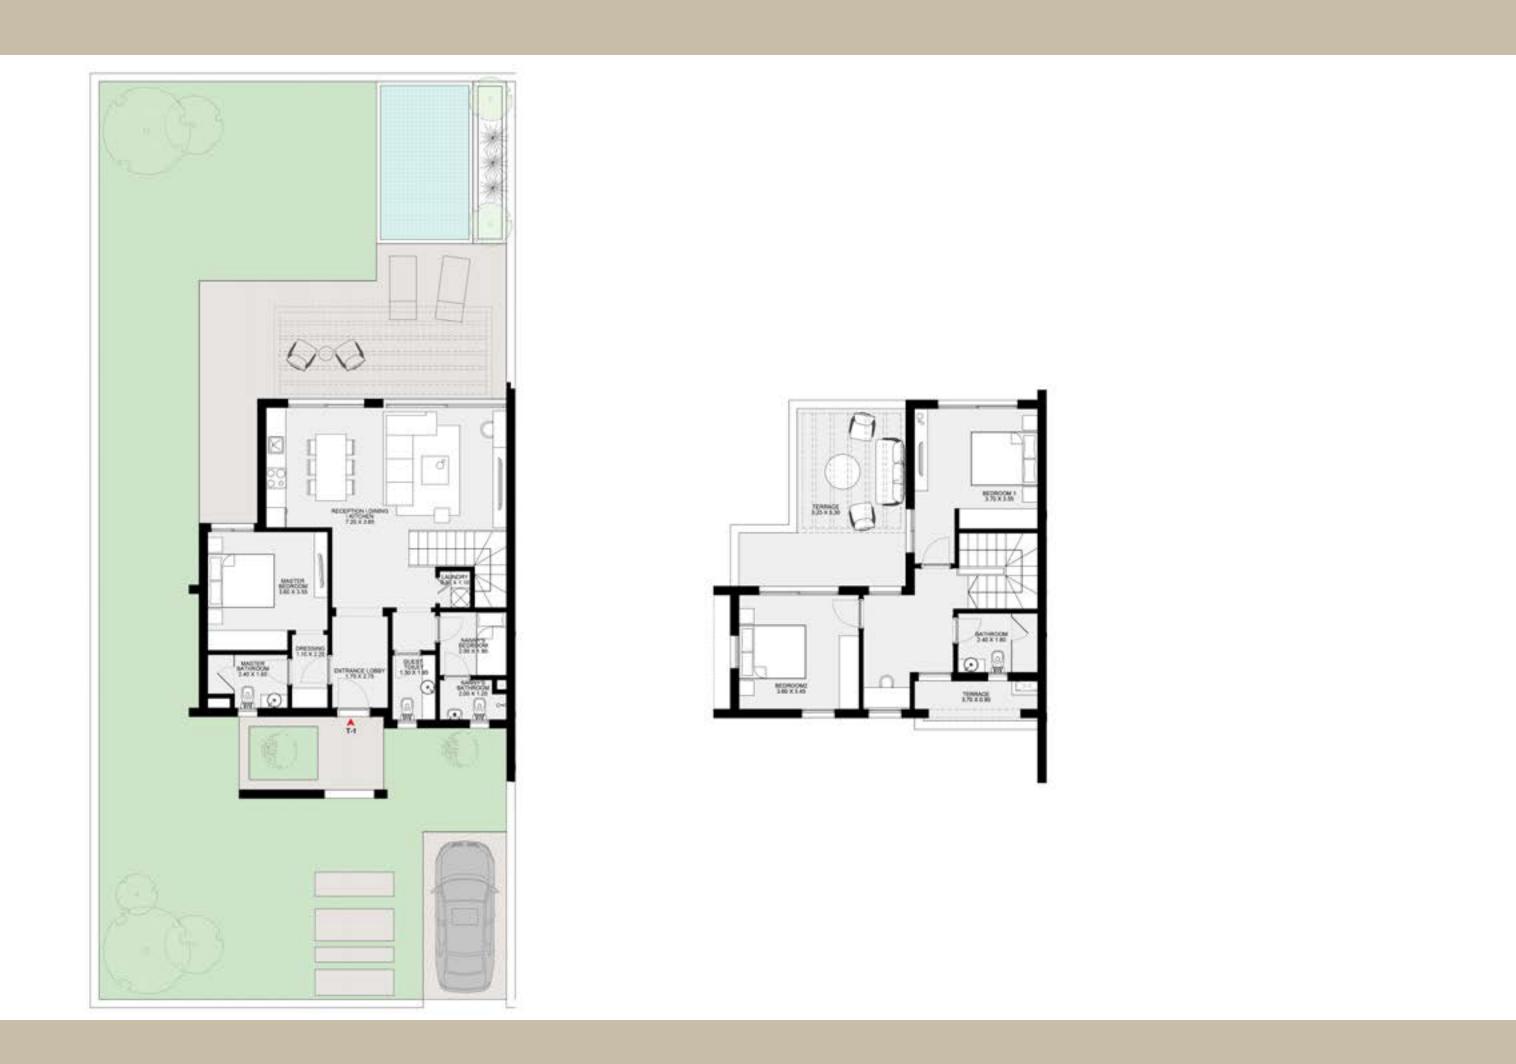

#### CHALETS

Our chalet types offer a range of beautifully designed spaces suitable for modern individuals, couples, and families.

With some of the units situated in front of a scenic sand pool, the Chalet consists of units ranging from studios, one bedroom, two bedrooms as well as lofts, each with a terrace or window overlooking the inviting sand pool.

These homes possess unique features, with some of the units boasting double height ceilings to create a wider dimension of space. Specific units even have dedicated workspaces for residents' convenience.

For families, several of the two-bedroom apartments feature a nanny's room, as well as a private staircase that may come with some units. Each home offers exclusive features to enjoy every aspect of life.

For those who want to go one step further, private gardens and spacious terraces are also available for certain units. Immense care has been taken for you to enjoy a peaceful atmosphere - whether you're watching the sun gently set from the tranquil terrace, or enjoying a delectable meal in your private garden. Our chalets offer units that encourage unbelievable feel-good factors.