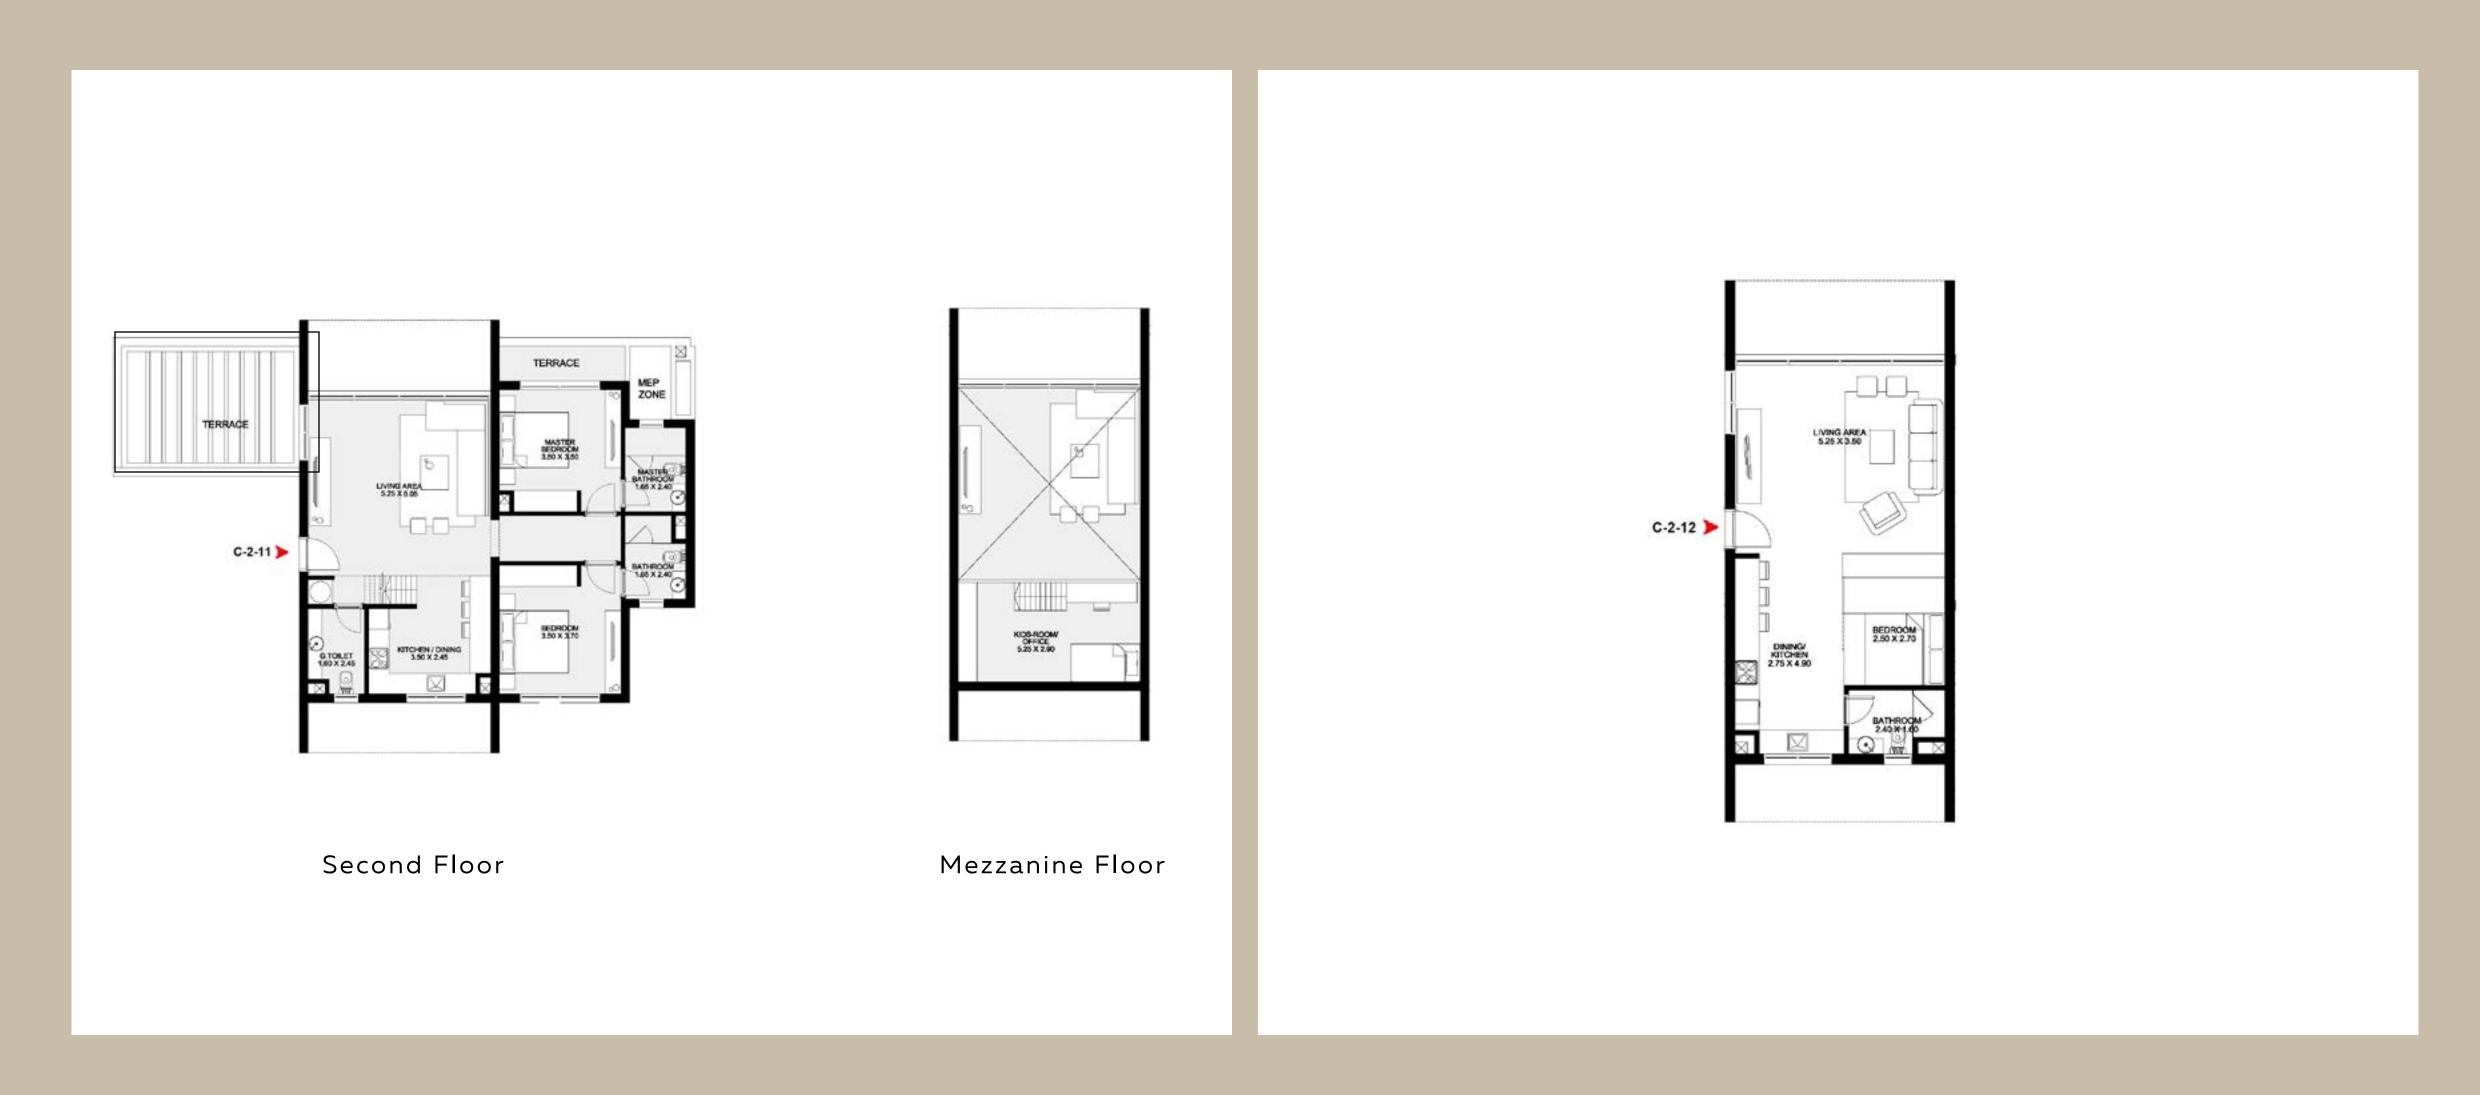

# TOWNHOUSE 1

CORNER UNIT - 3 BEDROOMS + NANNY'S ROOM
Total Unit Area: 140 SQM

2 BEDROOMS + NANNY'S ROOM
Total Unit Area: 122 SQM

**3 BEDROOMS**Total Unit Area: 125 SQM

2 BEDROOMS + LOFT & KIDS ROOM
Total Unit Area: 135 SQM

2 BEDROOMS + NANNY'S ROOM
Total Unit Area: 122 SQM

CORNER UNIT - 3 BEDROOMS + NANNY'S ROOM
Total Unit Area: 140 SQM

**3 BEDROOMS**Total Unit Area: 125 SQM

2 BEDROOMS + LOFT & KIDS ROOM
Total Unit Area: 135 SQM