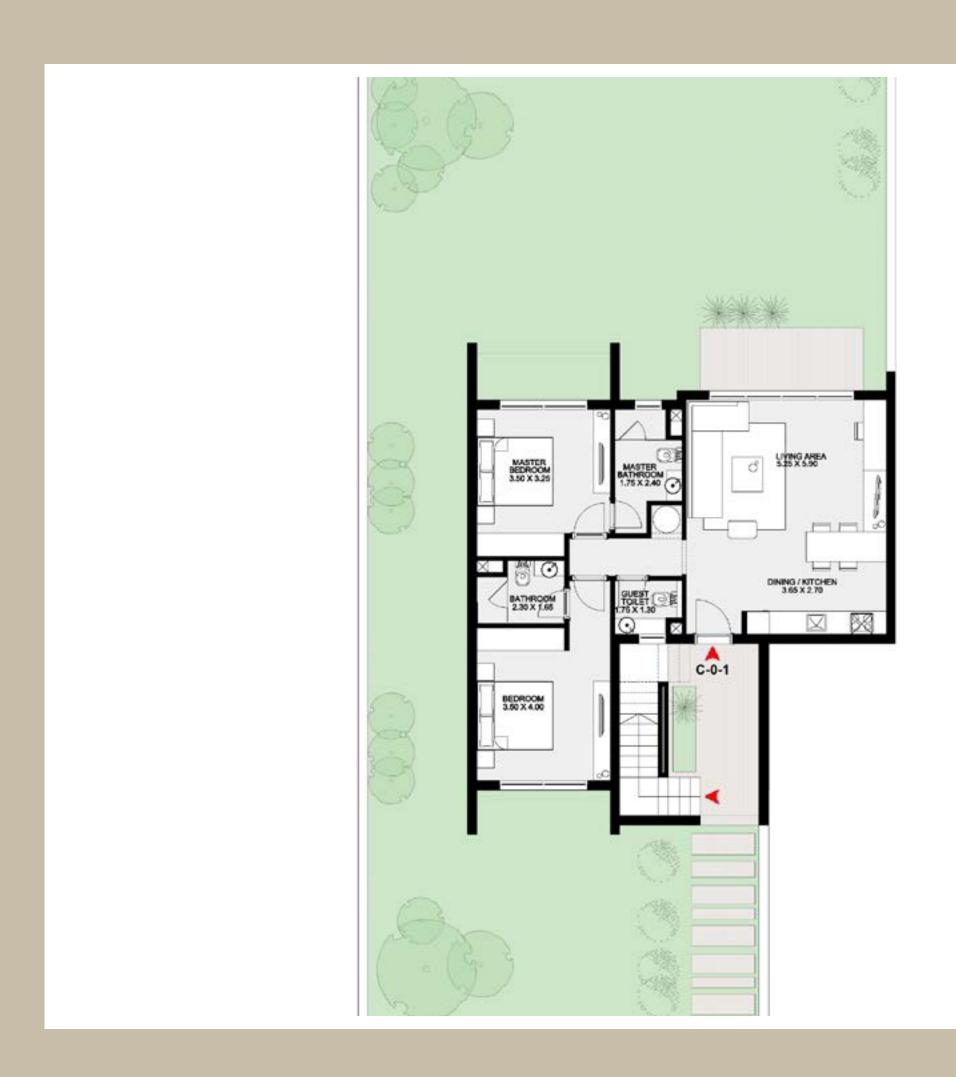

### CHALET 1

CHALET 1 GROUND FLOOR

CORNER UNIT - 2 BEDROOMS
Total Unit Area: 96 SQM

1 BEDROOM
Total Unit Area: 72 SQM

CHALET 1 GROUND FLOOR

2 BEDROOMS
Total Unit Area: 95 SQM

STUDIO
Total Unit Area: 58 SQM

CHALET 1