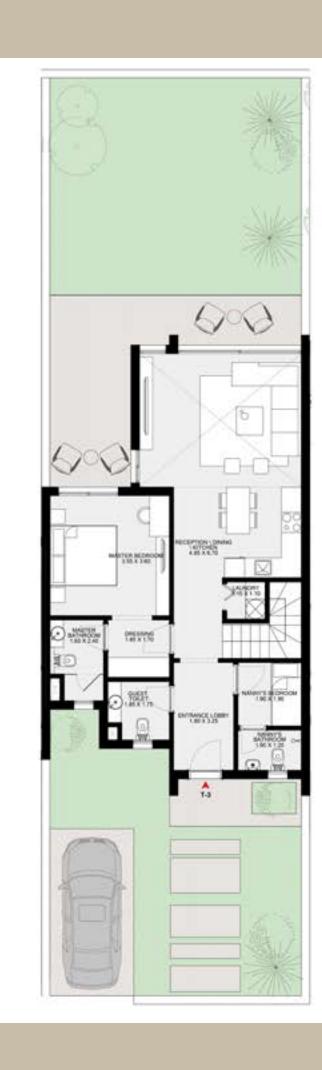

# TOWNHOUSE 1

CORNER UNIT - 3 BEDROOMS + NANNY'S ROOM
Total Unit Area: 140 SQM

2 BEDROOMS + NANNY'S ROOM
Total Unit Area: 122 SQM

**3 BEDROOMS**Total Unit Area: 125 SQM

2 BEDROOMS + LOFT & KIDS ROOM
Total Unit Area: 135 SQM

2 BEDROOMS + NANNY'S ROOM
Total Unit Area: 122 SQM

CORNER UNIT - 3 BEDROOMS + NANNY'S ROOM
Total Unit Area: 140 SQM

**3 BEDROOMS**Total Unit Area: 125 SQM

2 BEDROOMS + LOFT & KIDS ROOM
Total Unit Area: 135 SQM