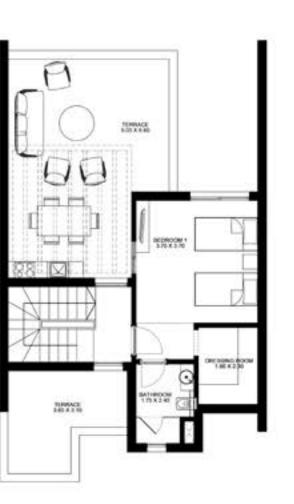

### CHALET 1

CHALET 1 GROUND FLOOR

CORNER UNIT - 2 BEDROOMS
Total Unit Area: 96 SQM

1 BEDROOM
Total Unit Area: 72 SQM

CHALET 1 GROUND FLOOR

2 BEDROOMS
Total Unit Area: 95 SQM

STUDIO
Total Unit Area: 58 SQM

CHALET 1

CORNER UNIT - 2 BEDROOMS
Total Unit Area: 96 SQM

CHALET 1 FIRST FLOOR

CHALET 1 FIRST FLOOR

CHALET 1 FIRST FLOOR

CHALET 1 SECOND FLOOR

CHALET 1 SECOND FLOOR