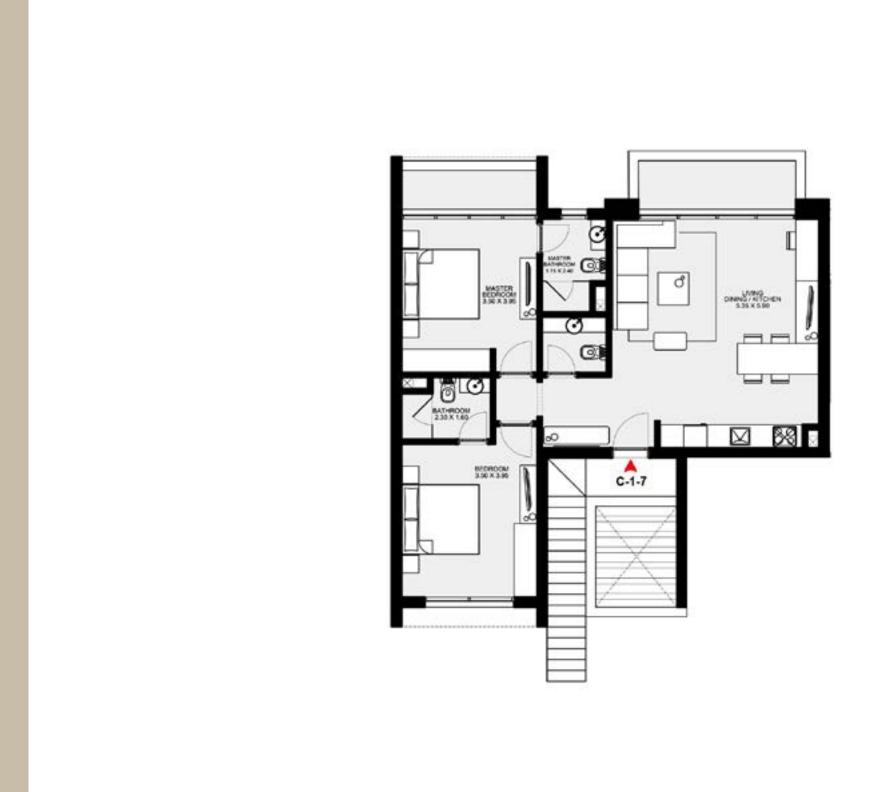

### CHALET 1

CHALET 1 GROUND FLOOR

CORNER UNIT - 2 BEDROOMS
Total Unit Area: 96 SQM

1 BEDROOM
Total Unit Area: 72 SQM

CHALET 1 GROUND FLOOR

2 BEDROOMS
Total Unit Area: 95 SQM

STUDIO
Total Unit Area: 58 SQM

CHALET 1

CORNER UNIT - 2 BEDROOMS
Total Unit Area: 96 SQM

CHALET 1 FIRST FLOOR

CHALET 1 FIRST FLOOR

CHALET 1 FIRST FLOOR

CHALET 1 SECOND FLOOR

CHALET 1 SECOND FLOOR