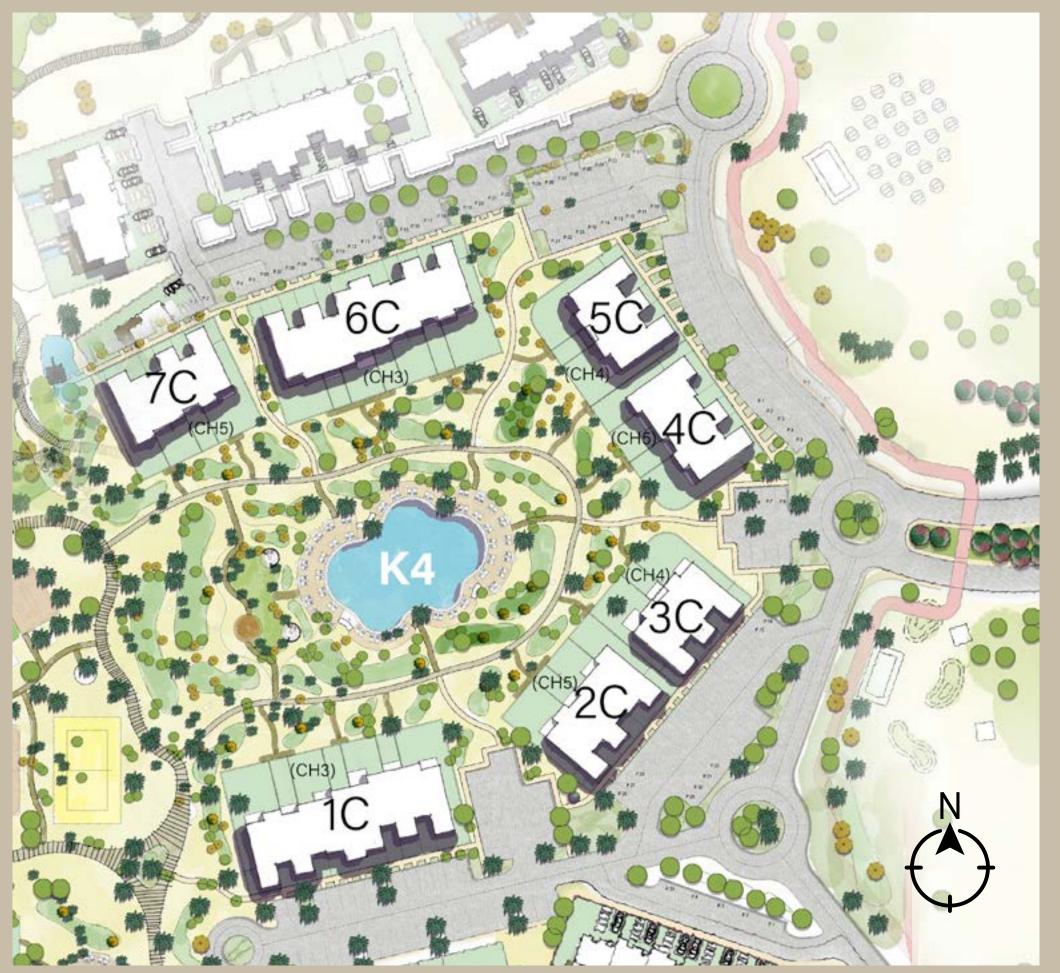

## EACH UNIT IS ONE OF A KIND

They introduce new living experiences. Overlooking soothing sand pools, life feels perfect. There are several unit types available, conducive to your preferred lifestyle. Each one presents carefully considered spaces that define a home. Chalets and Townhouses with some having lofts and terraces, these are residences where you can express your individuality and quality family time. They are places to enjoy work, rest and play.

#### CHALETS

Our chalet types offer a range of beautifully designed spaces suitable for modern individuals, couples, and families.

With some of the units situated in front of a scenic sand pool, the Chalet consists of units ranging from studios, one bedroom, two bedrooms as well as lofts, each with a terrace or window overlooking the inviting sand pool.

These homes possess unique features, with some of the units boasting double height ceilings to create a wider dimension of space. Specific units even have dedicated workspaces for residents' convenience.

For families, several of the two-bedroom apartments feature a nanny's room, as well as a private staircase that may come with some units. Each home offers exclusive features to enjoy every aspect of life.

For those who want to go one step further, private gardens and spacious terraces are also available for certain units. Immense care has been taken for you to enjoy a peaceful atmosphere - whether you're watching the sun gently set from the tranquil terrace, or enjoying a delectable meal in your private garden. Our chalets offer units that encourage unbelievable feel-good factors.