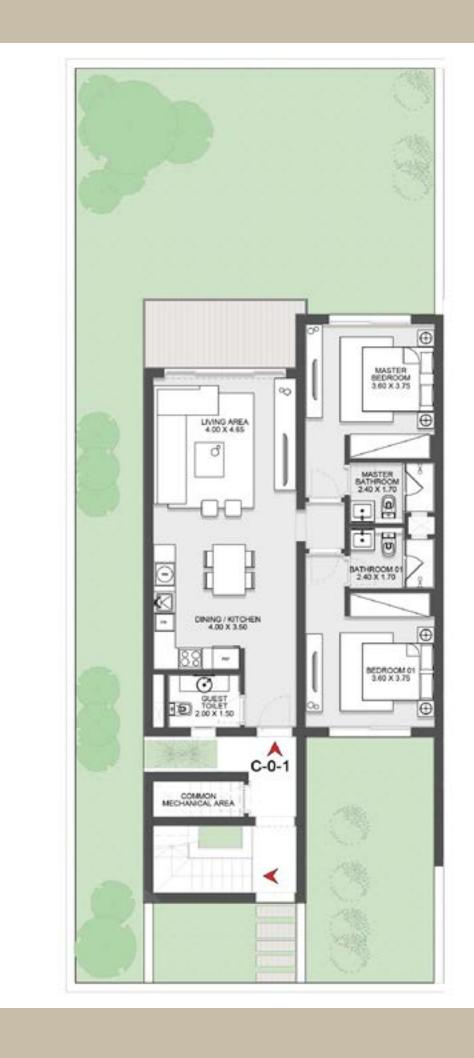

### CHALET 1

CHALET 1 GROUND FLOOR

CORNER UNIT - 2 BEDROOMS
Total Unit Area: 96 SQM

1 BEDROOM
Total Unit Area: 72 SQM

CHALET 1 GROUND FLOOR

2 BEDROOMS
Total Unit Area: 95 SQM

STUDIO
Total Unit Area: 58 SQM

CHALET 1

CORNER UNIT - 2 BEDROOMS
Total Unit Area: 96 SQM

CHALET 1 FIRST FLOOR

CHALET 1 FIRST FLOOR

CHALET 1 FIRST FLOOR

CHALET 1 SECOND FLOOR

CHALET 1 SECOND FLOOR