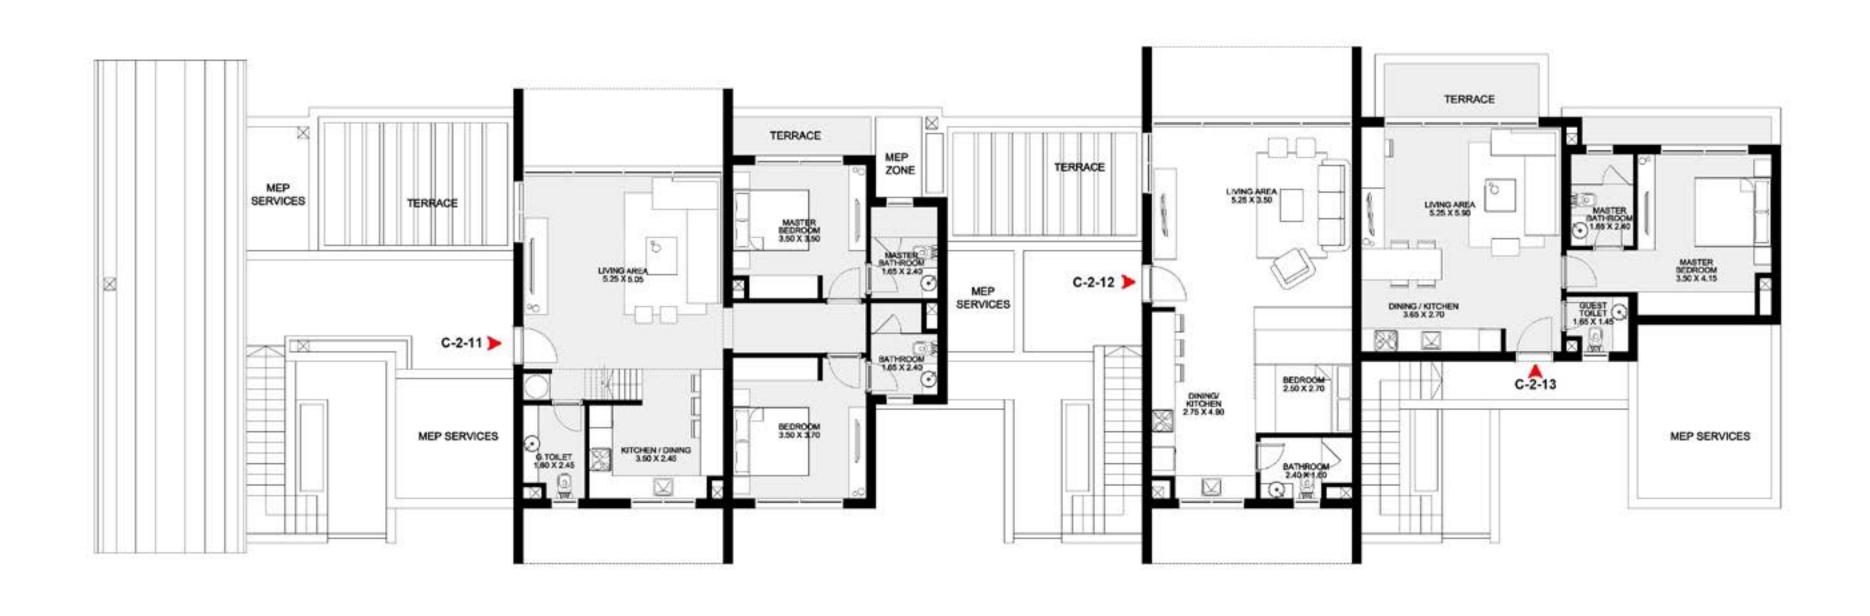

# TOWNHOUSE 1

CORNER UNIT - 3 BEDROOMS + NANNY'S ROOM
Total Unit Area: 140 SQM

2 BEDROOMS + NANNY'S ROOM
Total Unit Area: 122 SQM

**3 BEDROOMS**Total Unit Area: 125 SQM

2 BEDROOMS + LOFT & KIDS ROOM
Total Unit Area: 135 SQM

2 BEDROOMS + NANNY'S ROOM
Total Unit Area: 122 SQM

CORNER UNIT - 3 BEDROOMS + NANNY'S ROOM
Total Unit Area: 140 SQM

**3 BEDROOMS**Total Unit Area: 125 SQM

2 BEDROOMS + LOFT & KIDS ROOM
Total Unit Area: 135 SQM