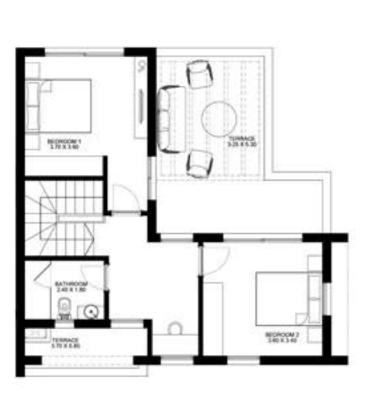

## EACH UNIT IS ONE OF A KIND

They introduce new living experiences. Overlooking soothing sand pools, life feels perfect. There are several unit types available, conducive to your preferred lifestyle. Each one presents carefully considered spaces that define a home. Chalets and Townhouses with some having lofts and terraces, these are residences where you can express your individuality and quality family time. They are places to enjoy work, rest and play.

#### CHALETS

Our chalet types offer a range of beautifully designed spaces suitable for modern individuals, couples, and families.

With some of the units situated in front of a scenic sand pool, the Chalet consists of units ranging from studios, one bedroom, two bedrooms as well as lofts, each with a terrace or window overlooking the inviting sand pool.

These homes possess unique features, with some of the units boasting double height ceilings to create a wider dimension of space. Specific units even have dedicated workspaces for residents' convenience.

For families, several of the two-bedroom apartments feature a nanny's room, as well as a private staircase that may come with some units. Each home offers exclusive features to enjoy every aspect of life.

For those who want to go one step further, private gardens and spacious terraces are also available for certain units. Immense care has been taken for you to enjoy a peaceful atmosphere - whether you're watching the sun gently set from the tranquil terrace, or enjoying a delectable meal in your private garden. Our chalets offer units that encourage unbelievable feel-good factors.