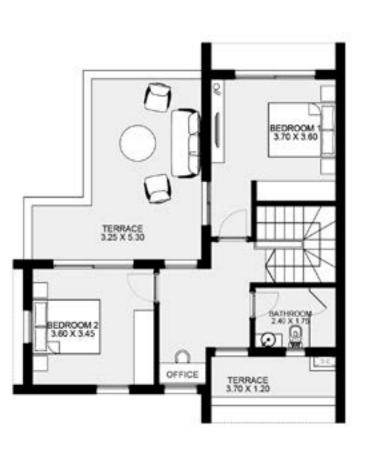

# TOWNHOUSE 1

CORNER UNIT - 3 BEDROOMS + NANNY'S ROOM
Total Unit Area: 140 SQM

2 BEDROOMS + NANNY'S ROOM
Total Unit Area: 122 SQM

**3 BEDROOMS**Total Unit Area: 125 SQM

2 BEDROOMS + LOFT & KIDS ROOM
Total Unit Area: 135 SQM

2 BEDROOMS + NANNY'S ROOM
Total Unit Area: 122 SQM

CORNER UNIT - 3 BEDROOMS + NANNY'S ROOM
Total Unit Area: 140 SQM

**3 BEDROOMS**Total Unit Area: 125 SQM

2 BEDROOMS + LOFT & KIDS ROOM
Total Unit Area: 135 SQM