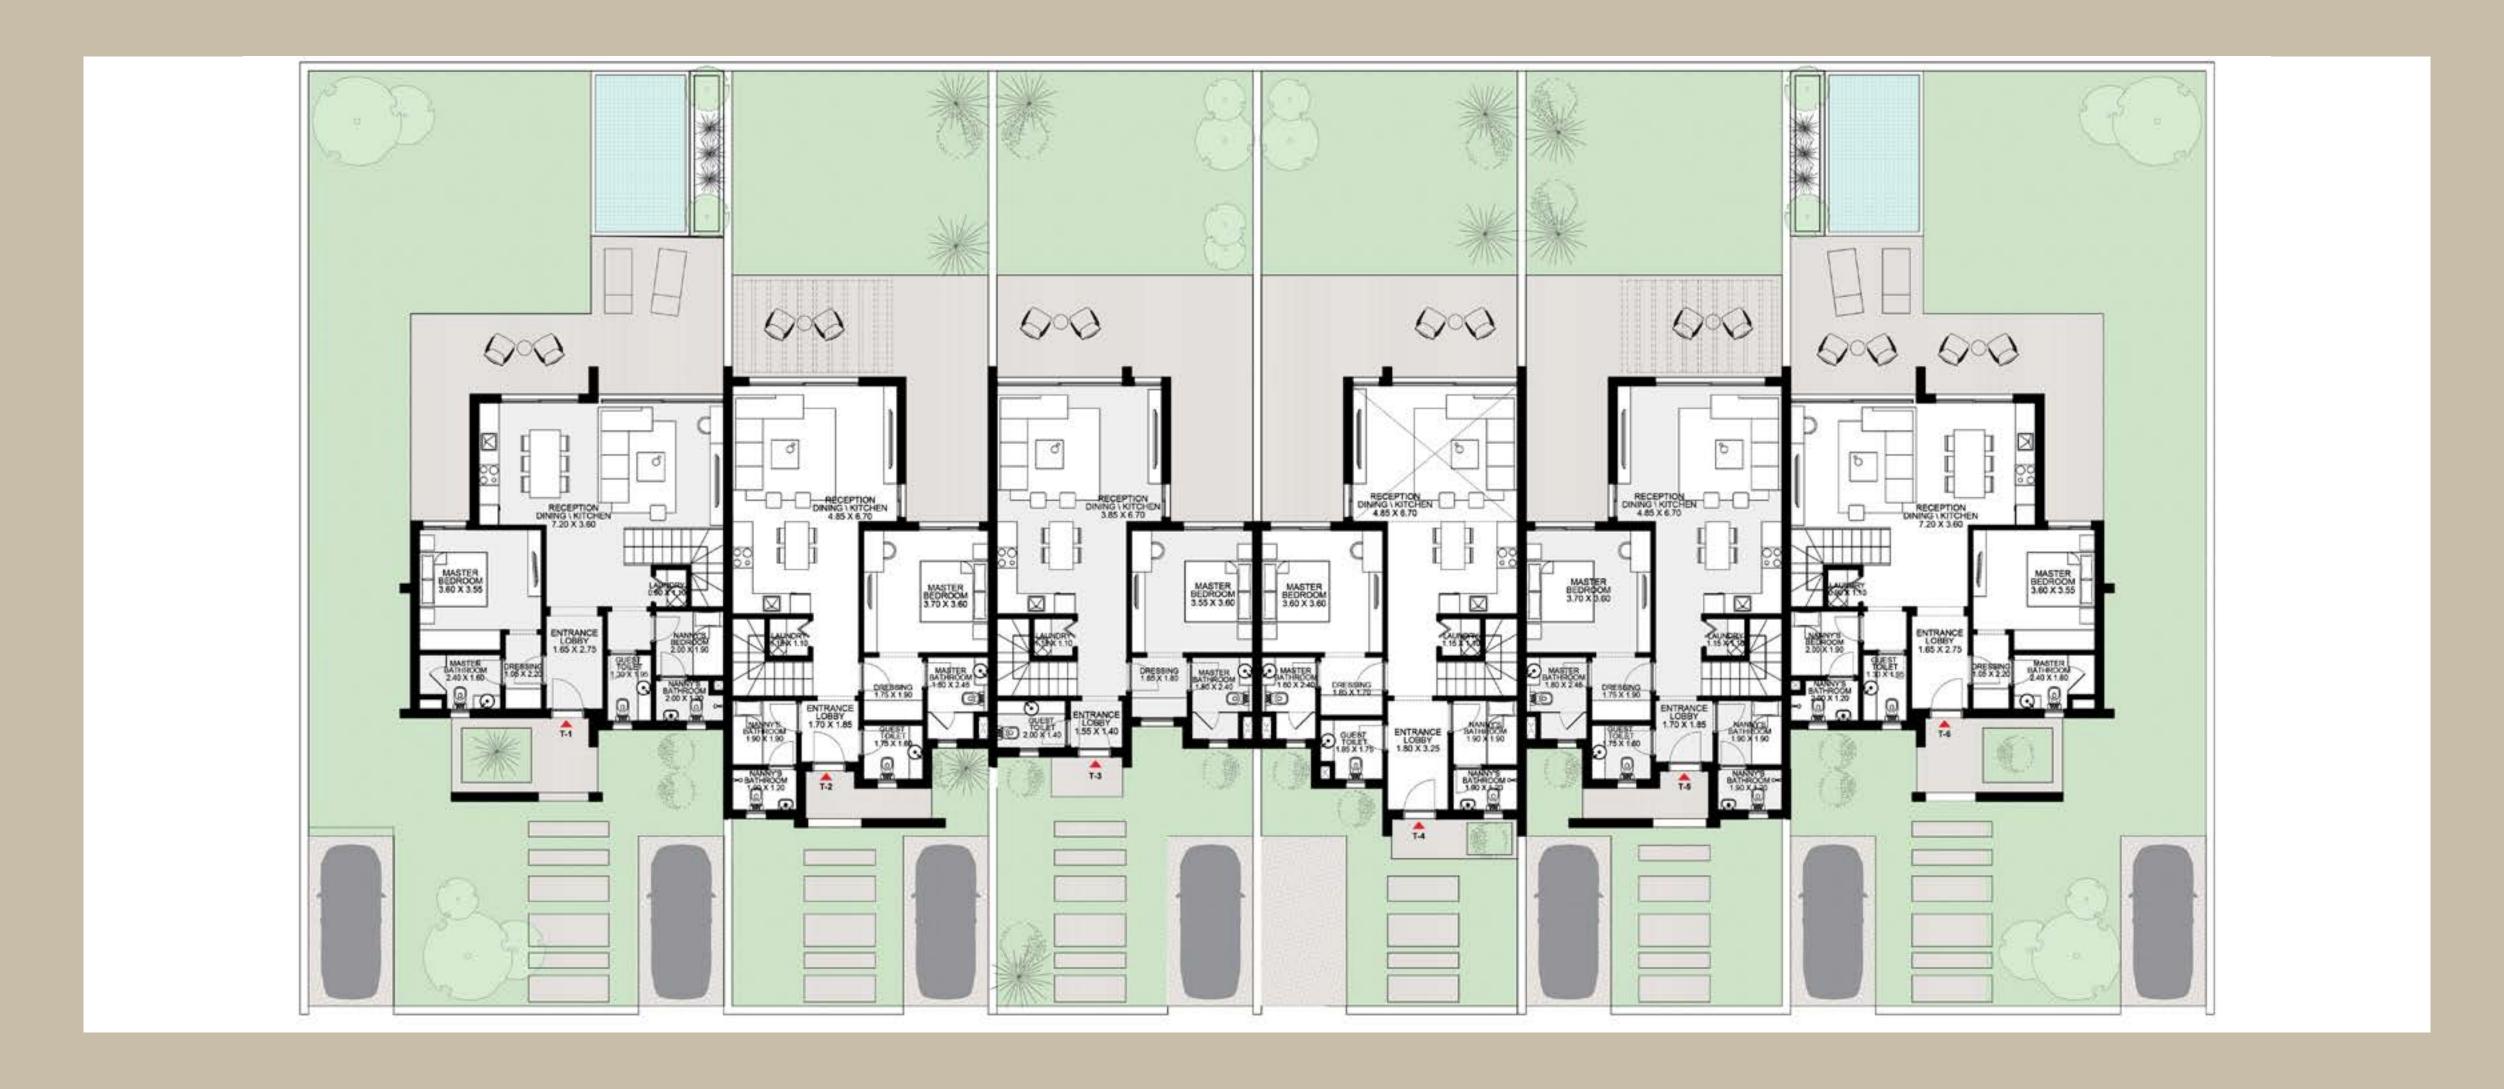

## EACH UNIT IS ONE OF A KIND

They introduce new living experiences. Overlooking soothing sand pools, life feels perfect. There are several unit types available, conducive to your preferred lifestyle. Each one presents carefully considered spaces that define a home. Chalets and Townhouses with some having lofts and terraces, these are residences where you can express your individuality and quality family time. They are places to enjoy work, rest and play.

#### CHALETS

Our chalet types offer a range of beautifully designed spaces suitable for modern individuals, couples, and families.

With some of the units situated in front of a scenic sand pool, the Chalet consists of units ranging from studios, one bedroom, two bedrooms as well as lofts, each with a terrace or window overlooking the inviting sand pool.

## TOWNHOUSES

Our townhouse types, ranging from 3-6 units, all express definitive characteristics. Graciously positioned around a tranquil sand pool and landscaped gardens, the inviting structure houses well-considered spaces for residents to live their El Gouna dream.