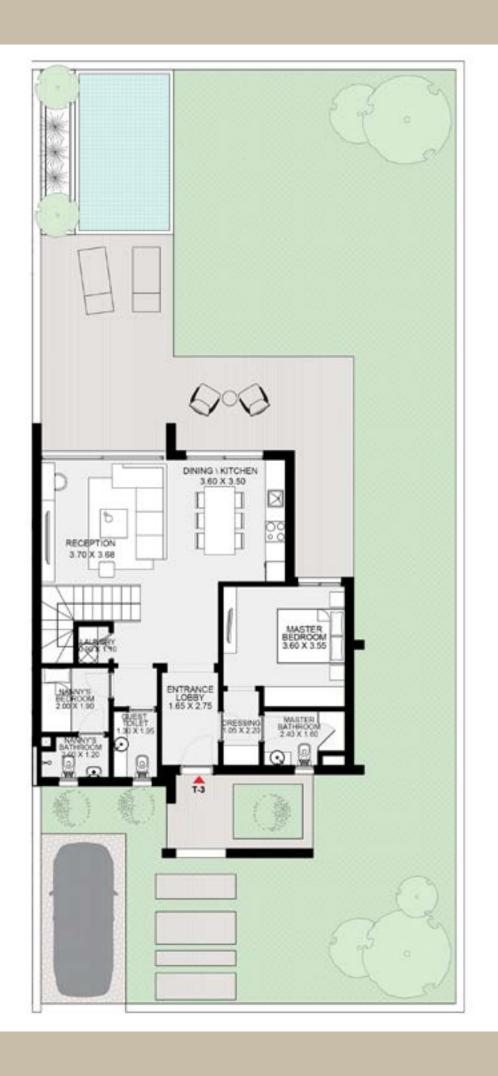

#### CHALETS

Our chalet types offer a range of beautifully designed spaces suitable for modern individuals, couples, and families.

With some of the units situated in front of a scenic sand pool, the Chalet consists of units ranging from studios, one bedroom, two bedrooms as well as lofts, each with a terrace or window overlooking the inviting sand pool.

These homes possess unique features, with some of the units boasting double height ceilings to create a wider dimension of space. Specific units even have dedicated workspaces for residents' convenience.

For families, several of the two-bedroom apartments feature a nanny's room, as well as a private staircase that may come with some units. Each home offers exclusive features to enjoy every aspect of life.

For those who want to go one step further, private gardens and spacious terraces are also available for certain units. Immense care has been taken for you to enjoy a peaceful atmosphere - whether you're watching the sun gently set from the tranquil terrace, or enjoying a delectable meal in your private garden. Our chalets offer units that encourage unbelievable feel-good factors.