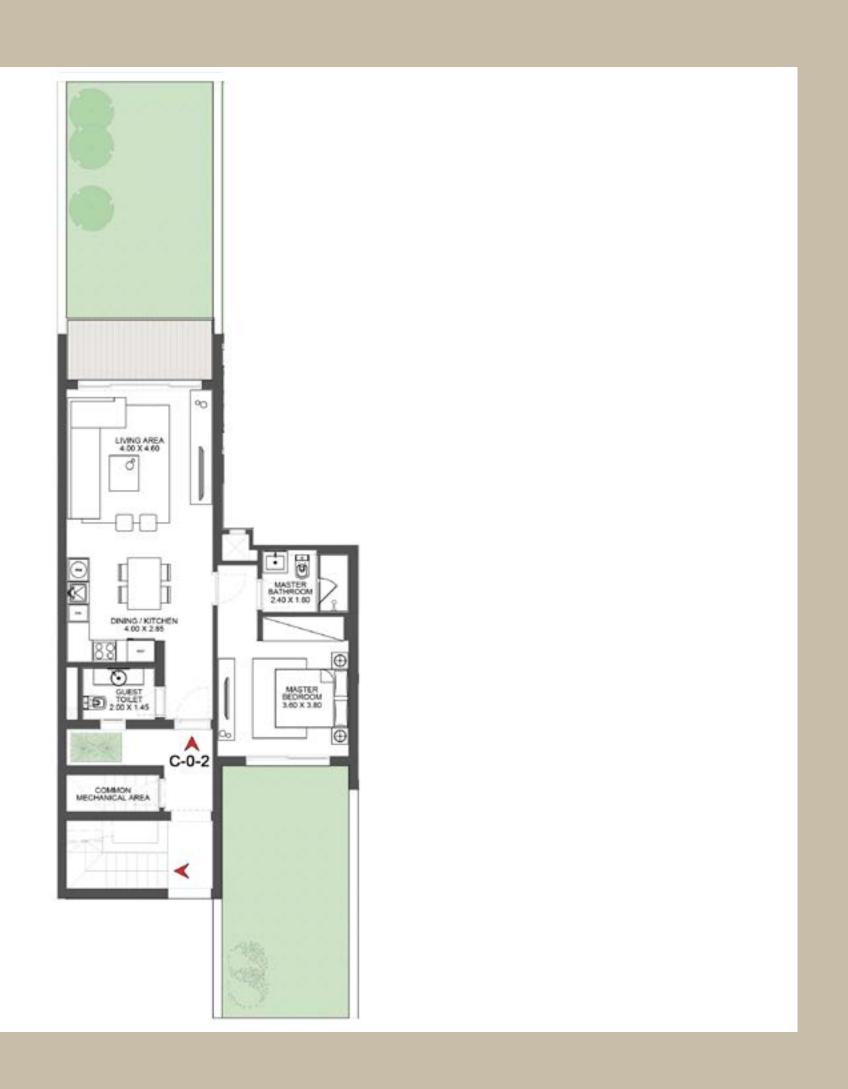

## CHALET 2

CHALET 2 GROUND FLOOR

CORNER UNIT - 2 BEDROOMS

Total Unit Area: 95 SQM

1 BEDROOM
Total Unit Area: 71 SQM

CHALET 2 GROUND FLOOR

STUDIO
Total Unit Area: 57 SQM

STUDIO
Total Unit Area: 57 SQM

CHALET 2 GROUND FLOOR

1 BEDROOM
Total Unit Area: 71 SQM

CORNER UNIT - 2 BEDROOMS
Total Unit Area: 90 SQM

CHALET 3 GROUND FLOOR

CORNER UNIT - 2 BEDROOMS
Total Unit Area: 100 SQM

1 BEDROOM
Total Unit Area: 71 SQM