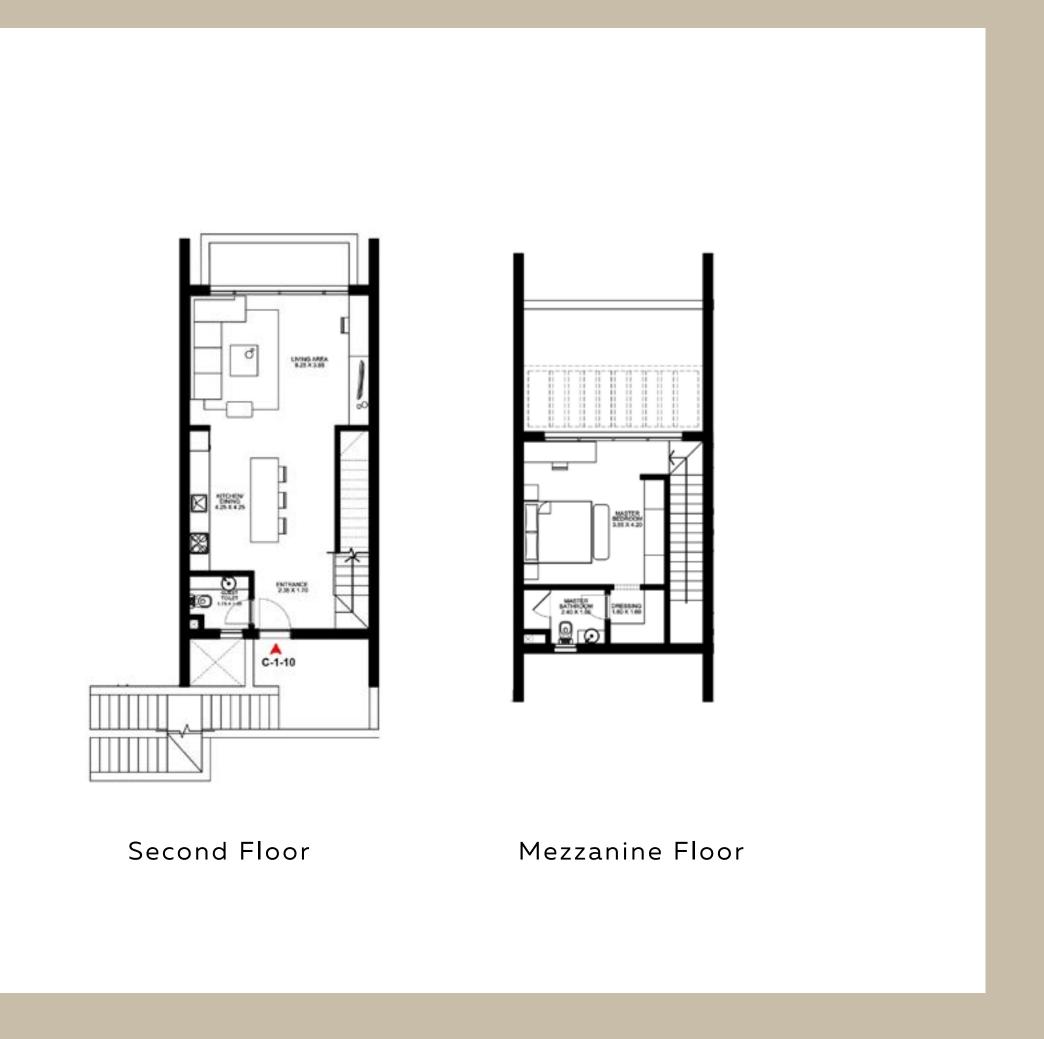

### CHALET 1

CHALET 1 GROUND FLOOR

CORNER UNIT - 2 BEDROOMS
Total Unit Area: 96 SQM

1 BEDROOM
Total Unit Area: 72 SQM

CHALET 1 GROUND FLOOR

2 BEDROOMS
Total Unit Area: 95 SQM

STUDIO
Total Unit Area: 58 SQM

CHALET 1

CORNER UNIT - 2 BEDROOMS
Total Unit Area: 96 SQM

CHALET 1 FIRST FLOOR

CHALET 1 FIRST FLOOR

CHALET 1 FIRST FLOOR

CHALET 1 SECOND FLOOR

CHALET 1 SECOND FLOOR