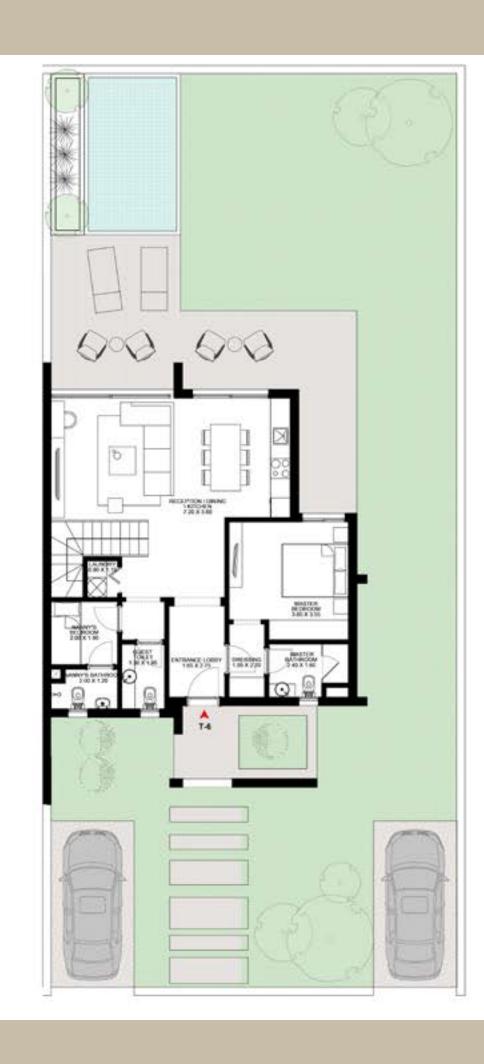

## TOWNHOUSES

Our townhouse types, ranging from 3-6 units, all express definitive characteristics. Graciously positioned around a tranquil sand pool and landscaped gardens, the inviting structure houses well-considered spaces for residents to live their El Gouna dream.

What sets our townhouses apart is the diverse variations of each unit type spanning from two to three bedroom townhouses. Some of the unit types have double height ceiling spaces, others have terraces that bring the outdoors in. Units range from open plan combined living and bedroom spaces to having a separate one-bedroom area. Several of the two and three-bedroom units offer the choice to have the master bedroom / loft or office space on the upper level.

The two bedroom townhouses also have a nanny's room, perfect for families. Some units offer rooftop terraces, others have private ground floor gardens. Heightening the working from home experience, all units have dedicated workspaces. Along with a communal courtyard with storage spaces for bicycles.