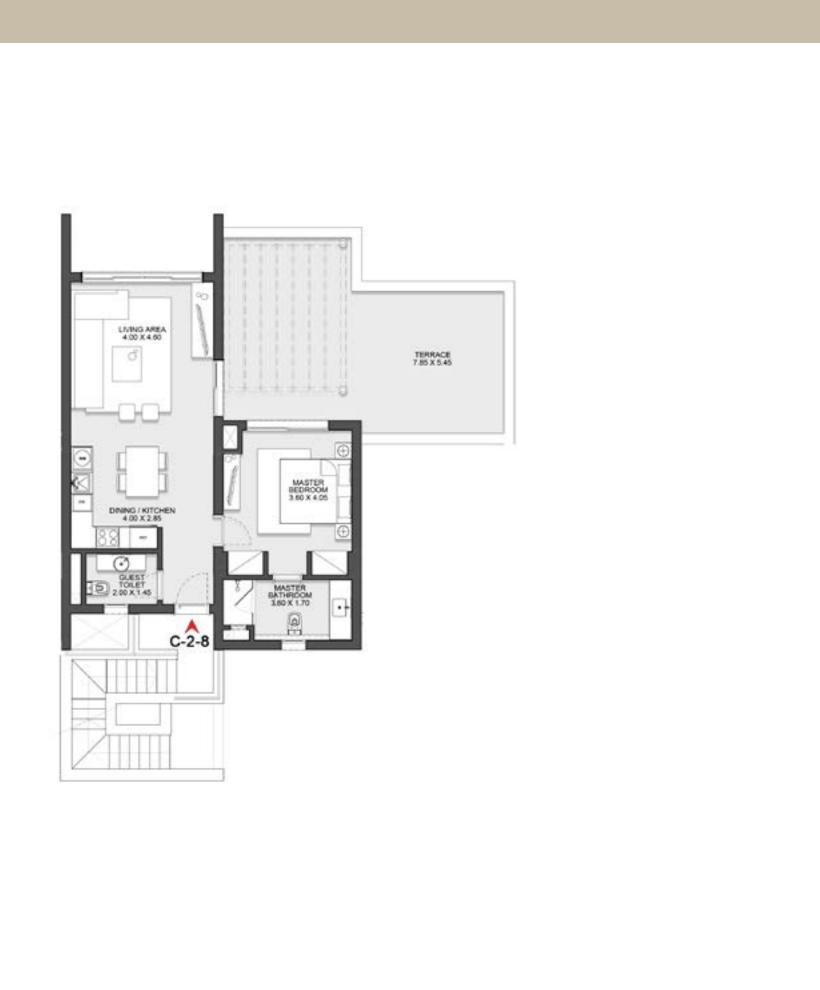

# TOWNHOUSE 1

CORNER UNIT - 3 BEDROOMS + NANNY'S ROOM
Total Unit Area: 140 SQM

2 BEDROOMS + NANNY'S ROOM
Total Unit Area: 122 SQM

**3 BEDROOMS**Total Unit Area: 125 SQM

2 BEDROOMS + LOFT & KIDS ROOM
Total Unit Area: 135 SQM

2 BEDROOMS + NANNY'S ROOM
Total Unit Area: 122 SQM

CORNER UNIT - 3 BEDROOMS + NANNY'S ROOM
Total Unit Area: 140 SQM

**3 BEDROOMS**Total Unit Area: 125 SQM

2 BEDROOMS + LOFT & KIDS ROOM
Total Unit Area: 135 SQM