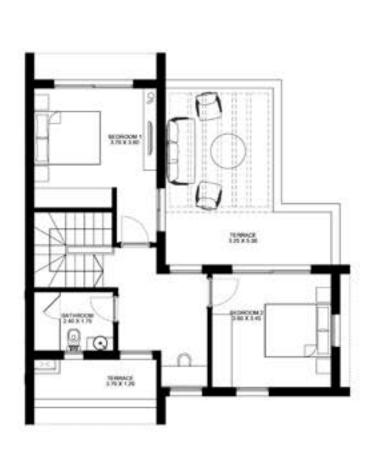

### CHALET 1

CHALET 1 GROUND FLOOR

CORNER UNIT - 2 BEDROOMS
Total Unit Area: 96 SQM

1 BEDROOM
Total Unit Area: 72 SQM

CHALET 1 GROUND FLOOR

2 BEDROOMS
Total Unit Area: 95 SQM

STUDIO
Total Unit Area: 58 SQM

CHALET 1

CORNER UNIT - 2 BEDROOMS
Total Unit Area: 96 SQM

CHALET 1 FIRST FLOOR

CHALET 1 FIRST FLOOR

CHALET 1 FIRST FLOOR

CHALET 1 SECOND FLOOR

CHALET 1 SECOND FLOOR