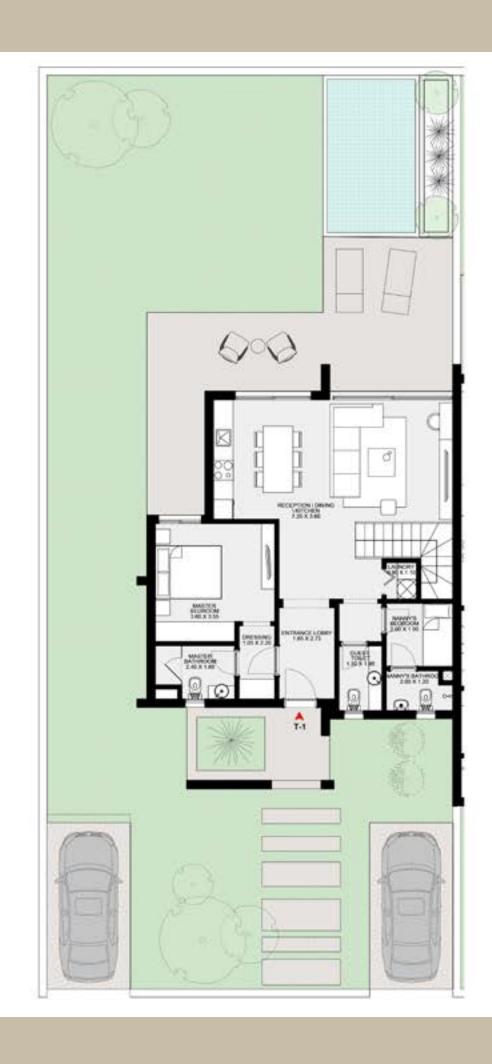

# TOWNHOUSE 1

CORNER UNIT - 3 BEDROOMS + NANNY'S ROOM
Total Unit Area: 140 SQM

2 BEDROOMS + NANNY'S ROOM
Total Unit Area: 122 SQM

**3 BEDROOMS**Total Unit Area: 125 SQM

2 BEDROOMS + LOFT & KIDS ROOM
Total Unit Area: 135 SQM

2 BEDROOMS + NANNY'S ROOM
Total Unit Area: 122 SQM

CORNER UNIT - 3 BEDROOMS + NANNY'S ROOM
Total Unit Area: 140 SQM

**3 BEDROOMS**Total Unit Area: 125 SQM

2 BEDROOMS + LOFT & KIDS ROOM
Total Unit Area: 135 SQM