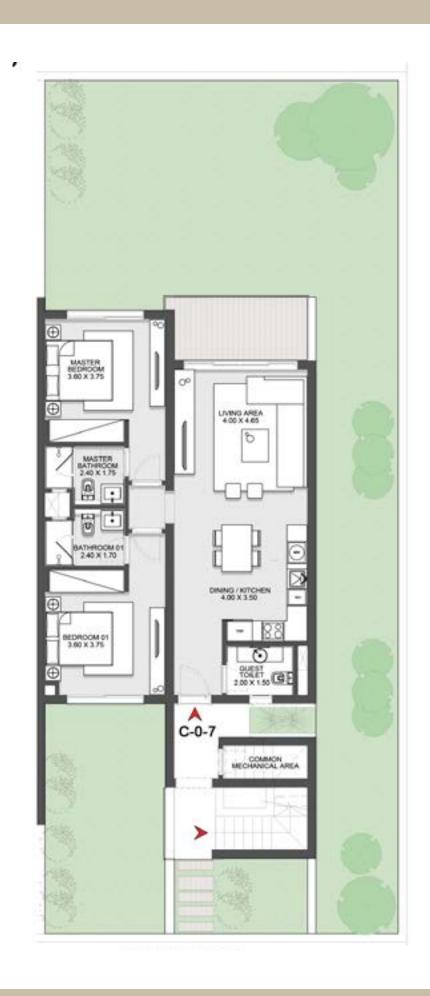

# TOWNHOUSE 1

CORNER UNIT - 3 BEDROOMS + NANNY'S ROOM
Total Unit Area: 140 SQM

2 BEDROOMS + NANNY'S ROOM
Total Unit Area: 122 SQM

**3 BEDROOMS**Total Unit Area: 125 SQM

2 BEDROOMS + LOFT & KIDS ROOM
Total Unit Area: 135 SQM

2 BEDROOMS + NANNY'S ROOM
Total Unit Area: 122 SQM

CORNER UNIT - 3 BEDROOMS + NANNY'S ROOM
Total Unit Area: 140 SQM

**3 BEDROOMS**Total Unit Area: 125 SQM

2 BEDROOMS + LOFT & KIDS ROOM
Total Unit Area: 135 SQM