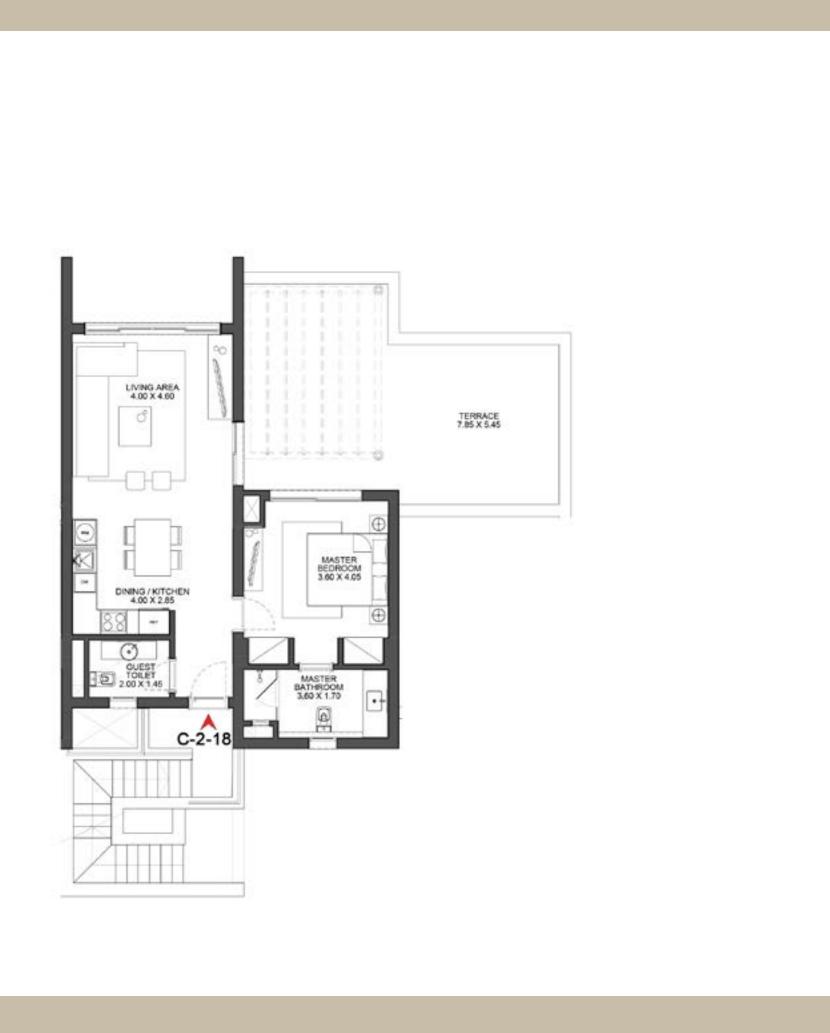

### CHALET 1

CHALET 1 GROUND FLOOR

CORNER UNIT - 2 BEDROOMS
Total Unit Area: 96 SQM

1 BEDROOM
Total Unit Area: 72 SQM

CHALET 1 GROUND FLOOR

2 BEDROOMS
Total Unit Area: 95 SQM

STUDIO
Total Unit Area: 58 SQM

CHALET 1

CORNER UNIT - 2 BEDROOMS
Total Unit Area: 96 SQM

CHALET 1 FIRST FLOOR

CHALET 1 FIRST FLOOR

CHALET 1 FIRST FLOOR

CHALET 1 SECOND FLOOR

CHALET 1 SECOND FLOOR