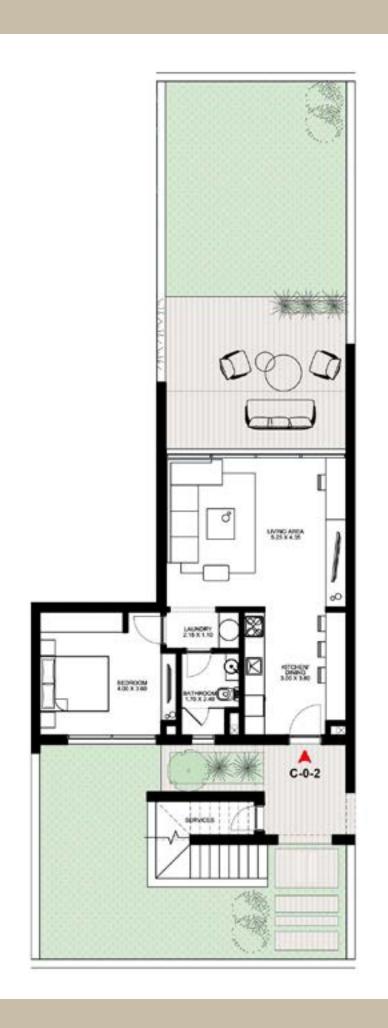

## CHALET 2

CHALET 2 GROUND FLOOR

CORNER UNIT - 2 BEDROOMS

Total Unit Area: 95 SQM

1 BEDROOM
Total Unit Area: 71 SQM

CHALET 2 GROUND FLOOR

STUDIO
Total Unit Area: 57 SQM

STUDIO
Total Unit Area: 57 SQM