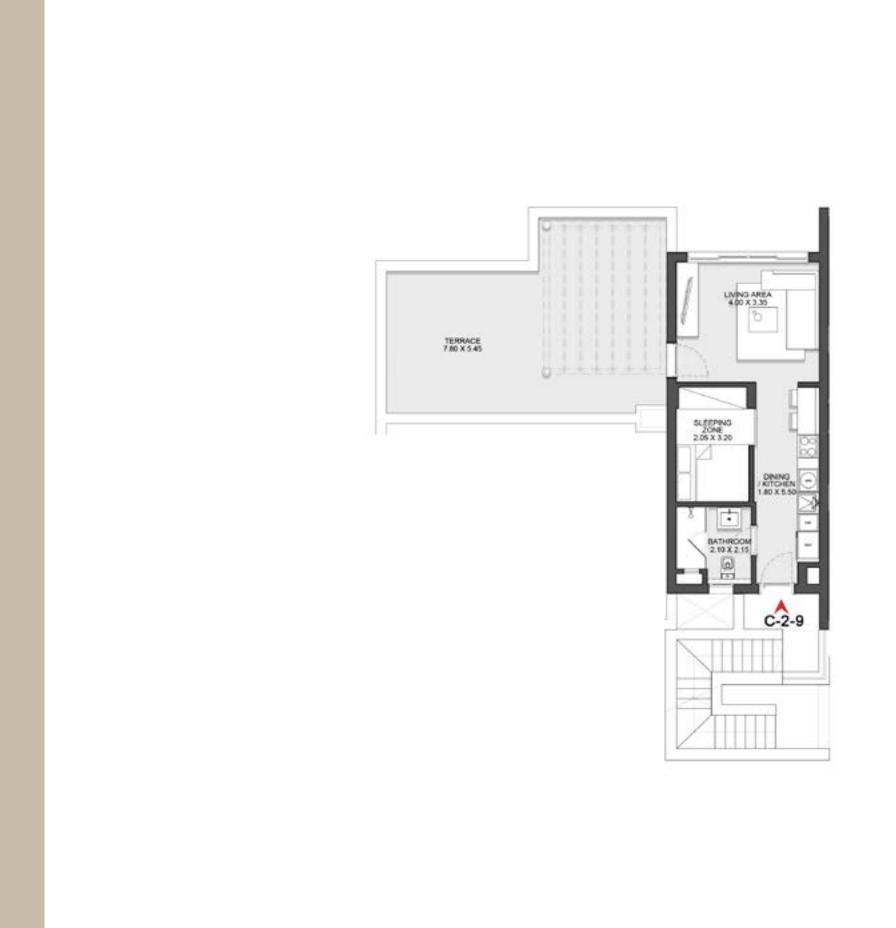

# TOWNHOUSE 1

CORNER UNIT - 3 BEDROOMS + NANNY'S ROOM
Total Unit Area: 140 SQM

2 BEDROOMS + NANNY'S ROOM
Total Unit Area: 122 SQM

**3 BEDROOMS**Total Unit Area: 125 SQM

2 BEDROOMS + LOFT & KIDS ROOM
Total Unit Area: 135 SQM

2 BEDROOMS + NANNY'S ROOM
Total Unit Area: 122 SQM

CORNER UNIT - 3 BEDROOMS + NANNY'S ROOM
Total Unit Area: 140 SQM

**3 BEDROOMS**Total Unit Area: 125 SQM

2 BEDROOMS + LOFT & KIDS ROOM
Total Unit Area: 135 SQM