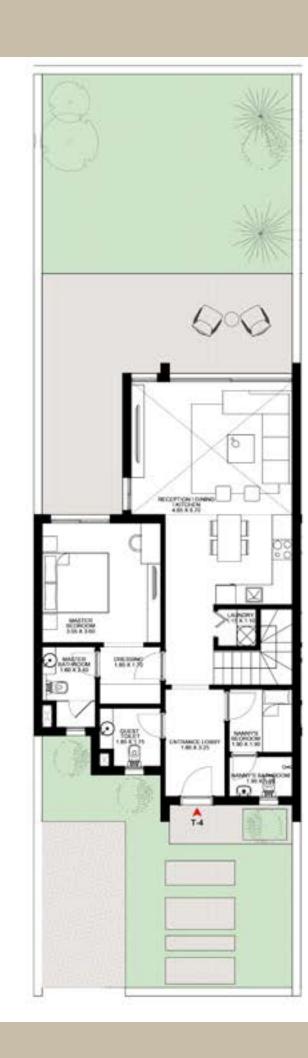

## TOWNHOUSES

Our townhouse types, ranging from 3-6 units, all express definitive characteristics. Graciously positioned around a tranquil sand pool and landscaped gardens, the inviting structure houses well-considered spaces for residents to live their El Gouna dream.

What sets our townhouses apart is the diverse variations of each unit type spanning from two to three bedroom townhouses. Some of the unit types have double height ceiling spaces, others have terraces that bring the outdoors in. Units range from open plan combined living and bedroom spaces to having a separate one-bedroom area. Several of the two and three-bedroom units offer the choice to have the master bedroom / loft or office space on the upper level.

The two bedroom townhouses also have a nanny's room, perfect for families. Some units offer rooftop terraces, others have private ground floor gardens. Heightening the working from home experience, all units have dedicated workspaces. Along with a communal courtyard with storage spaces for bicycles.

# TOWNHOUSE 1

CORNER UNIT - 3 BEDROOMS + NANNY'S ROOM
Total Unit Area: 140 SQM

2 BEDROOMS + NANNY'S ROOM
Total Unit Area: 122 SQM

**3 BEDROOMS**Total Unit Area: 125 SQM

2 BEDROOMS + LOFT & KIDS ROOM
Total Unit Area: 135 SQM

2 BEDROOMS + NANNY'S ROOM
Total Unit Area: 122 SQM

CORNER UNIT - 3 BEDROOMS + NANNY'S ROOM
Total Unit Area: 140 SQM

**3 BEDROOMS**Total Unit Area: 125 SQM

2 BEDROOMS + LOFT & KIDS ROOM
Total Unit Area: 135 SQM