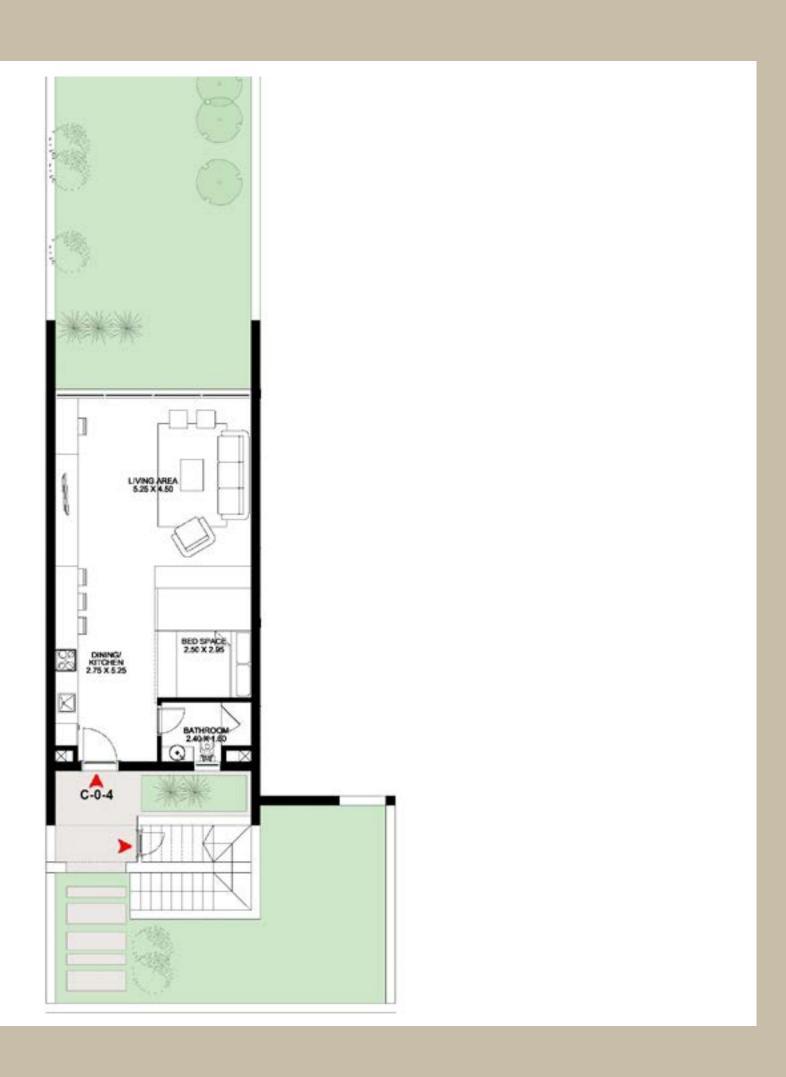

### CHALET 1

CHALET 1 GROUND FLOOR

CORNER UNIT - 2 BEDROOMS
Total Unit Area: 96 SQM

1 BEDROOM
Total Unit Area: 72 SQM

CHALET 1 GROUND FLOOR

2 BEDROOMS
Total Unit Area: 95 SQM

STUDIO
Total Unit Area: 58 SQM

CHALET 1

CORNER UNIT - 2 BEDROOMS
Total Unit Area: 96 SQM

CHALET 1 FIRST FLOOR

CHALET 1 FIRST FLOOR

CHALET 1 FIRST FLOOR

CHALET 1 SECOND FLOOR

CHALET 1 SECOND FLOOR