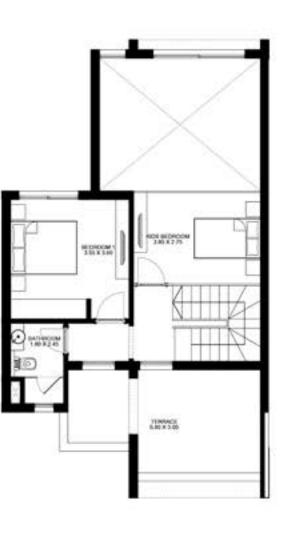

### CHALET 1

CHALET 1 GROUND FLOOR

CORNER UNIT - 2 BEDROOMS
Total Unit Area: 96 SQM

1 BEDROOM
Total Unit Area: 72 SQM

CHALET 1 GROUND FLOOR

2 BEDROOMS
Total Unit Area: 95 SQM

STUDIO
Total Unit Area: 58 SQM

CHALET 1

CORNER UNIT - 2 BEDROOMS
Total Unit Area: 96 SQM

CHALET 1 FIRST FLOOR

CHALET 1 FIRST FLOOR

CHALET 1 FIRST FLOOR

CHALET 1 SECOND FLOOR

CHALET 1 SECOND FLOOR