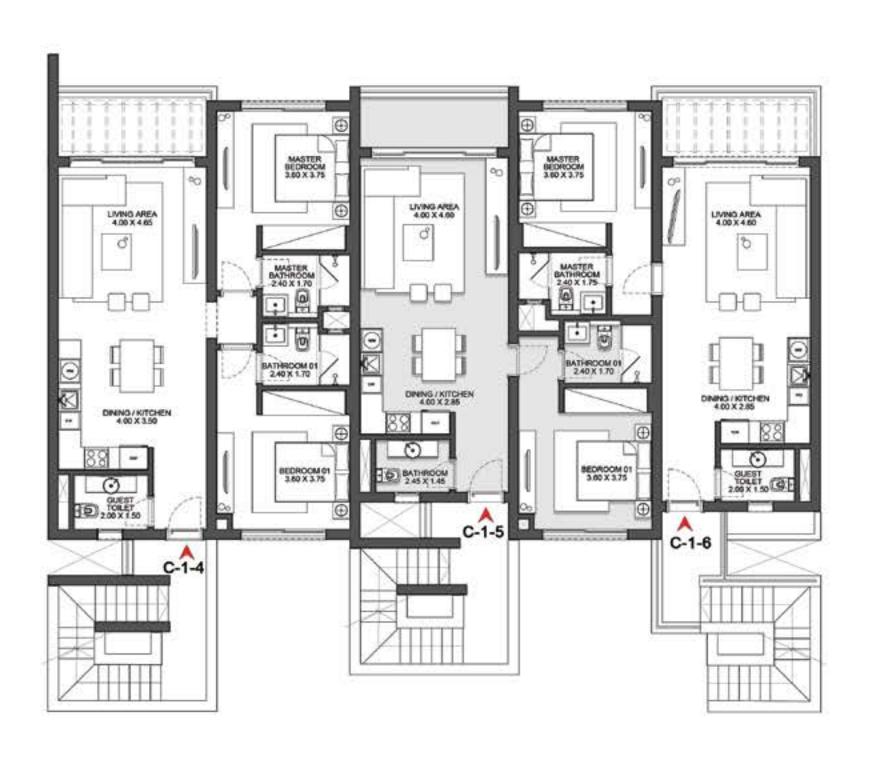

## TOWNHOUSES

Our townhouse types, ranging from 3-6 units, all express definitive characteristics. Graciously positioned around a tranquil sand pool and landscaped gardens, the inviting structure houses well-considered spaces for residents to live their El Gouna dream.

What sets our townhouses apart is the diverse variations of each unit type spanning from two to three bedroom townhouses. Some of the unit types have double height ceiling spaces, others have terraces that bring the outdoors in. Units range from open plan combined living and bedroom spaces to having a separate one-bedroom area. Several of the two and three-bedroom units offer the choice to have the master bedroom / loft or office space on the upper level.

The two bedroom townhouses also have a nanny's room, perfect for families. Some units offer rooftop terraces, others have private ground floor gardens. Heightening the working from home experience, all units have dedicated workspaces. Along with a communal courtyard with storage spaces for bicycles.