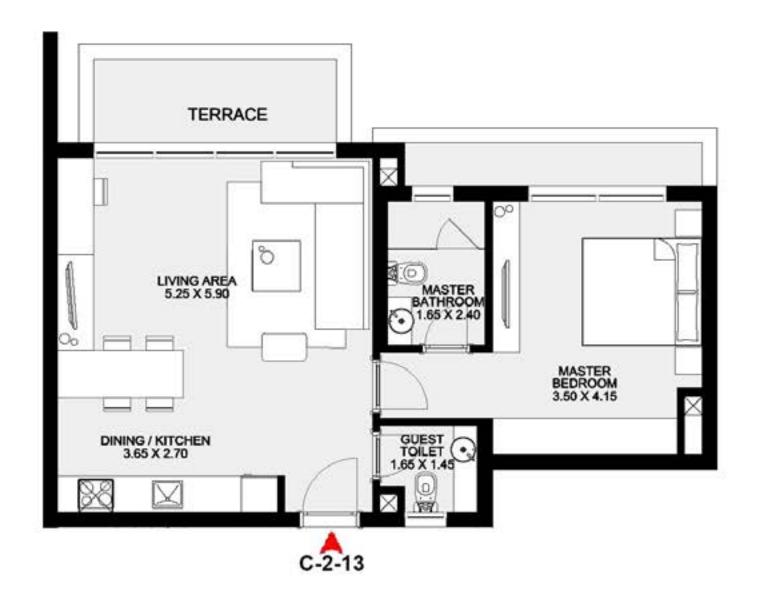

# TOWNHOUSE 1

CORNER UNIT - 3 BEDROOMS + NANNY'S ROOM
Total Unit Area: 140 SQM

2 BEDROOMS + NANNY'S ROOM
Total Unit Area: 122 SQM

**3 BEDROOMS**Total Unit Area: 125 SQM

2 BEDROOMS + LOFT & KIDS ROOM
Total Unit Area: 135 SQM

2 BEDROOMS + NANNY'S ROOM
Total Unit Area: 122 SQM

CORNER UNIT - 3 BEDROOMS + NANNY'S ROOM
Total Unit Area: 140 SQM

**3 BEDROOMS**Total Unit Area: 125 SQM

2 BEDROOMS + LOFT & KIDS ROOM
Total Unit Area: 135 SQM