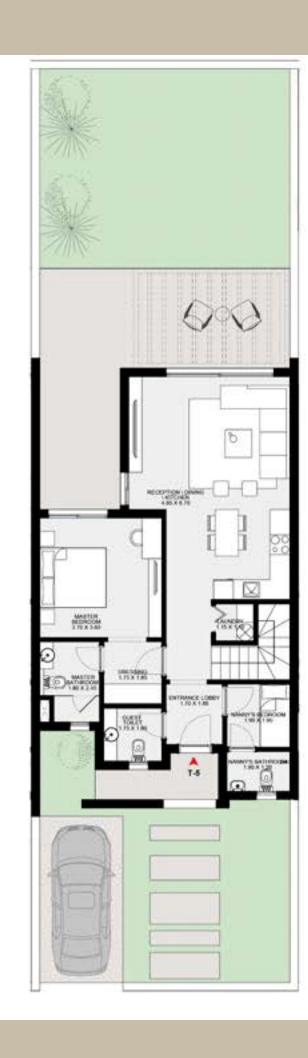

## TOWNHOUSES

Our townhouse types, ranging from 3-6 units, all express definitive characteristics. Graciously positioned around a tranquil sand pool and landscaped gardens, the inviting structure houses well-considered spaces for residents to live their El Gouna dream.

What sets our townhouses apart is the diverse variations of each unit type spanning from two to three bedroom townhouses. Some of the unit types have double height ceiling spaces, others have terraces that bring the outdoors in. Units range from open plan combined living and bedroom spaces to having a separate one-bedroom area. Several of the two and three-bedroom units offer the choice to have the master bedroom / loft or office space on the upper level.

The two bedroom townhouses also have a nanny's room, perfect for families. Some units offer rooftop terraces, others have private ground floor gardens. Heightening the working from home experience, all units have dedicated workspaces. Along with a communal courtyard with storage spaces for bicycles.