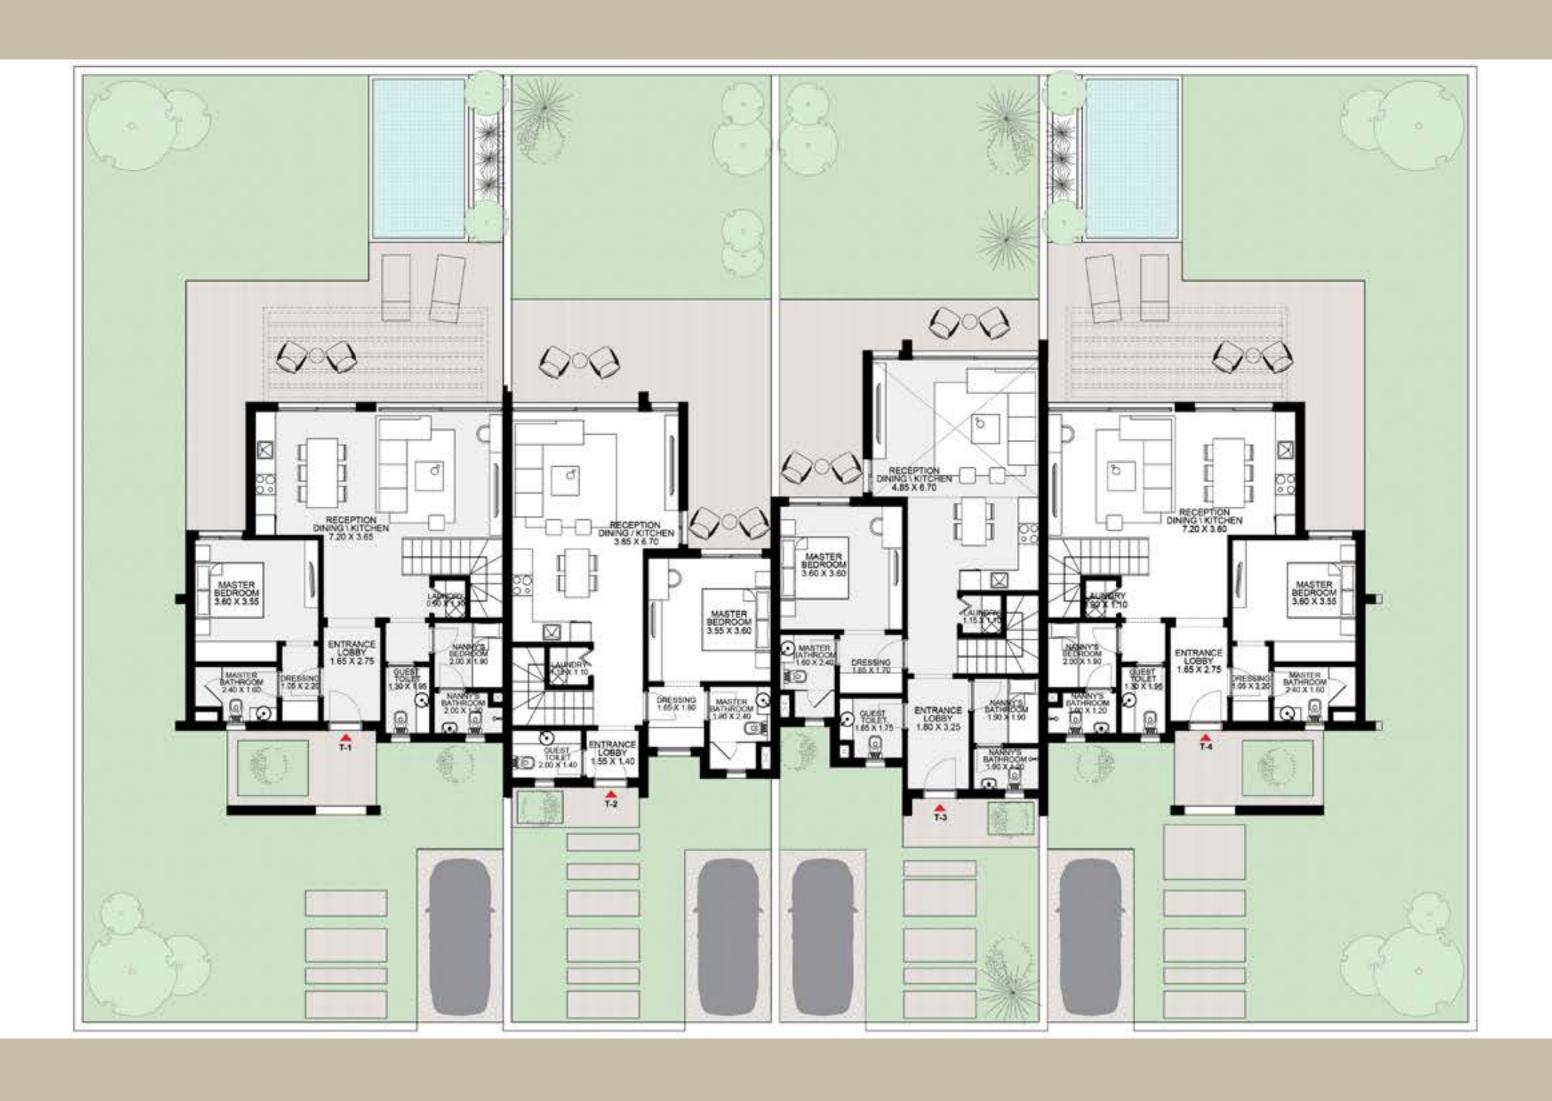

## TOWNHOUSES

Our townhouse types, ranging from 3-6 units, all express definitive characteristics. Graciously positioned around a tranquil sand pool and landscaped gardens, the inviting structure houses well-considered spaces for residents to live their El Gouna dream.

What sets our townhouses apart is the diverse variations of each unit type spanning from two to three bedroom townhouses. Some of the unit types have double height ceiling spaces, others have terraces that bring the outdoors in. Units range from open plan combined living and bedroom spaces to having a separate one-bedroom area. Several of the two and three-bedroom units offer the choice to have the master bedroom / loft or office space on the upper level.

The two bedroom townhouses also have a nanny's room, perfect for families. Some units offer rooftop terraces, others have private ground floor gardens. Heightening the working from home experience, all units have dedicated workspaces. Along with a communal courtyard with storage spaces for bicycles.

# TOWNHOUSE 1

CORNER UNIT - 3 BEDROOMS + NANNY'S ROOM
Total Unit Area: 140 SQM

2 BEDROOMS + NANNY'S ROOM
Total Unit Area: 122 SQM

**3 BEDROOMS**Total Unit Area: 125 SQM

2 BEDROOMS + LOFT & KIDS ROOM
Total Unit Area: 135 SQM

2 BEDROOMS + NANNY'S ROOM
Total Unit Area: 122 SQM

CORNER UNIT - 3 BEDROOMS + NANNY'S ROOM
Total Unit Area: 140 SQM

**3 BEDROOMS**Total Unit Area: 125 SQM

2 BEDROOMS + LOFT & KIDS ROOM
Total Unit Area: 135 SQM