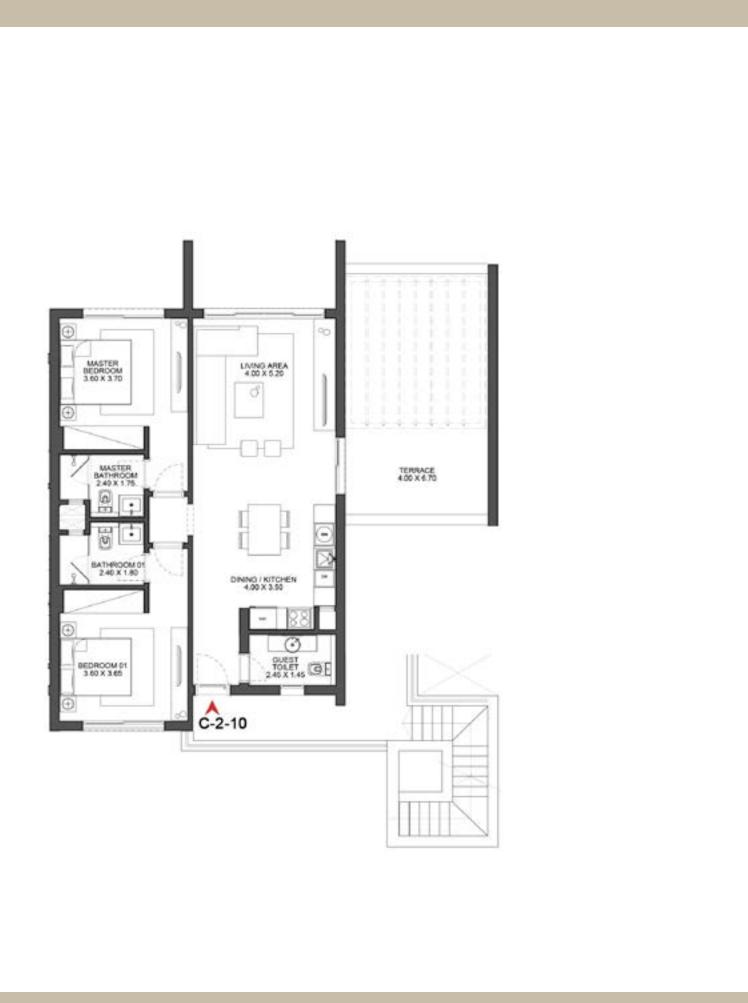

### CHALET 1

CHALET 1 GROUND FLOOR

CORNER UNIT - 2 BEDROOMS
Total Unit Area: 96 SQM

1 BEDROOM
Total Unit Area: 72 SQM

CHALET 1 GROUND FLOOR

2 BEDROOMS
Total Unit Area: 95 SQM

STUDIO
Total Unit Area: 58 SQM

CHALET 1

CORNER UNIT - 2 BEDROOMS
Total Unit Area: 96 SQM

CHALET 1 FIRST FLOOR

CHALET 1 FIRST FLOOR

CHALET 1 FIRST FLOOR

CHALET 1 SECOND FLOOR

CHALET 1 SECOND FLOOR