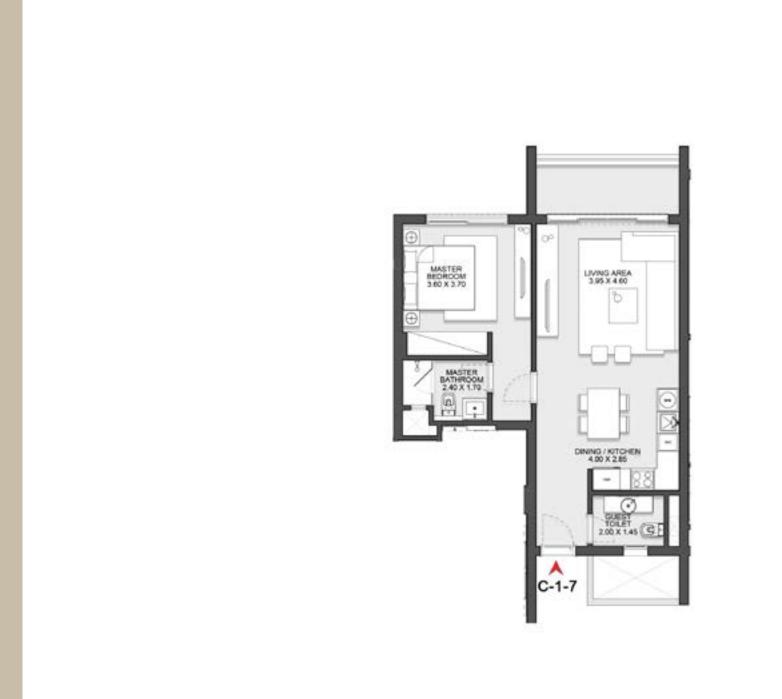

### CHALET 1

CHALET 1 GROUND FLOOR

CORNER UNIT - 2 BEDROOMS
Total Unit Area: 96 SQM

1 BEDROOM
Total Unit Area: 72 SQM

CHALET 1 GROUND FLOOR

2 BEDROOMS
Total Unit Area: 95 SQM

STUDIO
Total Unit Area: 58 SQM

CHALET 1

CORNER UNIT - 2 BEDROOMS
Total Unit Area: 96 SQM

CHALET 1 FIRST FLOOR

CHALET 1 FIRST FLOOR

CHALET 1 FIRST FLOOR

CHALET 1 SECOND FLOOR

CHALET 1 SECOND FLOOR