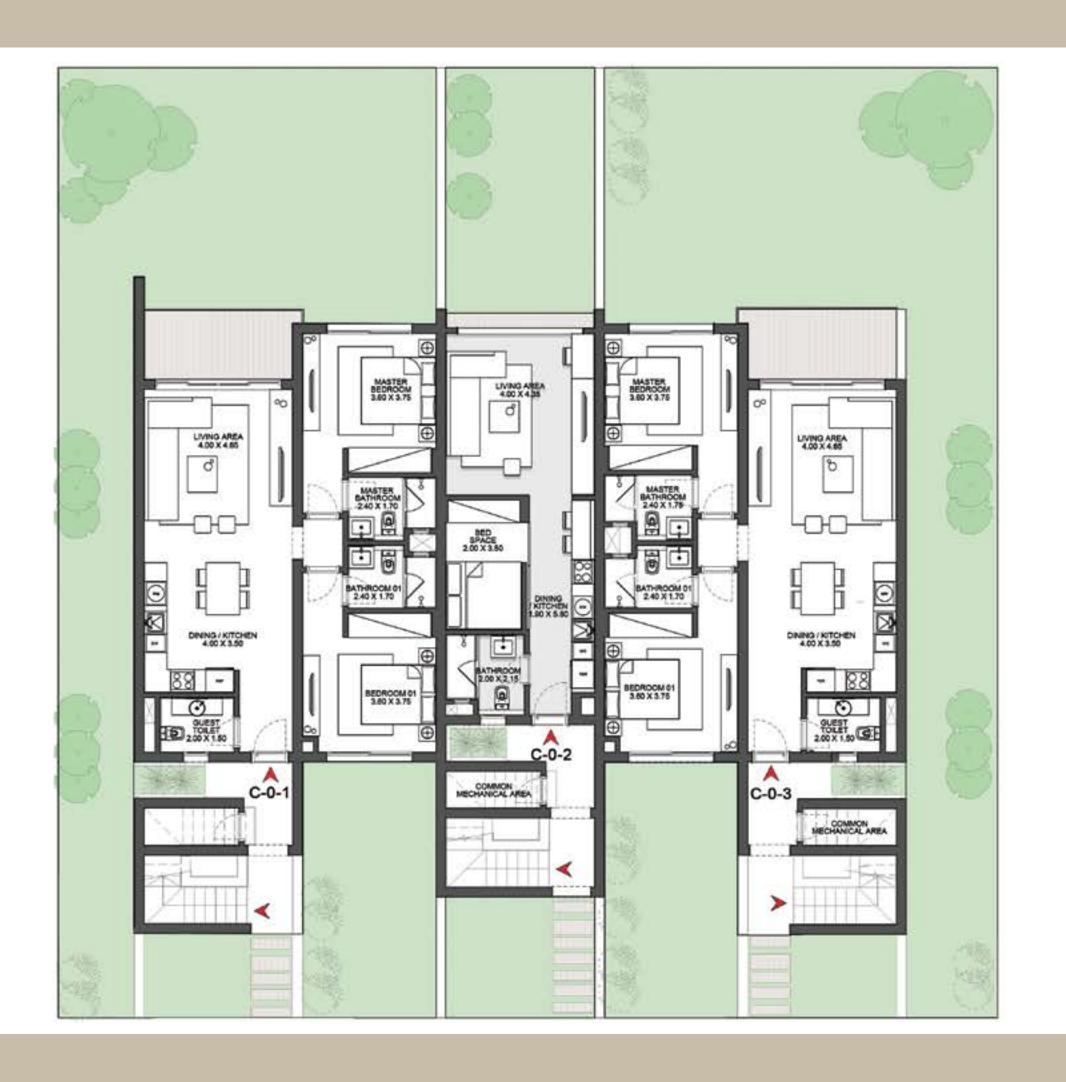

# TOWNHOUSE 1

CORNER UNIT - 3 BEDROOMS + NANNY'S ROOM
Total Unit Area: 140 SQM

2 BEDROOMS + NANNY'S ROOM
Total Unit Area: 122 SQM

**3 BEDROOMS**Total Unit Area: 125 SQM

2 BEDROOMS + LOFT & KIDS ROOM
Total Unit Area: 135 SQM

2 BEDROOMS + NANNY'S ROOM
Total Unit Area: 122 SQM

CORNER UNIT - 3 BEDROOMS + NANNY'S ROOM
Total Unit Area: 140 SQM

**3 BEDROOMS**Total Unit Area: 125 SQM

2 BEDROOMS + LOFT & KIDS ROOM
Total Unit Area: 135 SQM