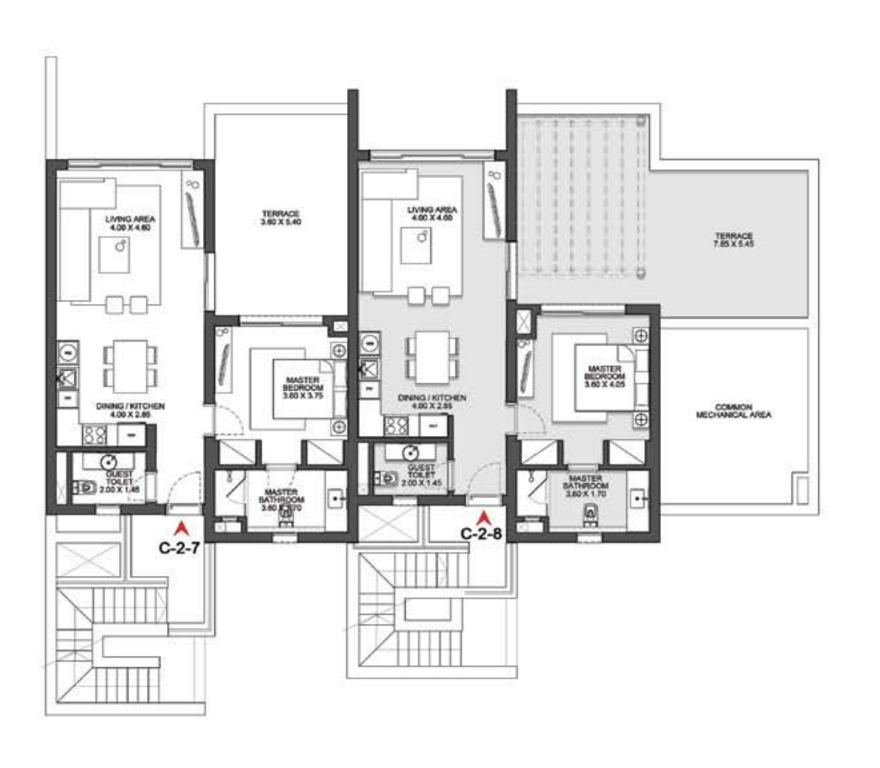

# TOWNHOUSE 1

CORNER UNIT - 3 BEDROOMS + NANNY'S ROOM
Total Unit Area: 140 SQM

2 BEDROOMS + NANNY'S ROOM
Total Unit Area: 122 SQM

**3 BEDROOMS**Total Unit Area: 125 SQM

2 BEDROOMS + LOFT & KIDS ROOM
Total Unit Area: 135 SQM

2 BEDROOMS + NANNY'S ROOM
Total Unit Area: 122 SQM

CORNER UNIT - 3 BEDROOMS + NANNY'S ROOM
Total Unit Area: 140 SQM

**3 BEDROOMS**Total Unit Area: 125 SQM

2 BEDROOMS + LOFT & KIDS ROOM
Total Unit Area: 135 SQM