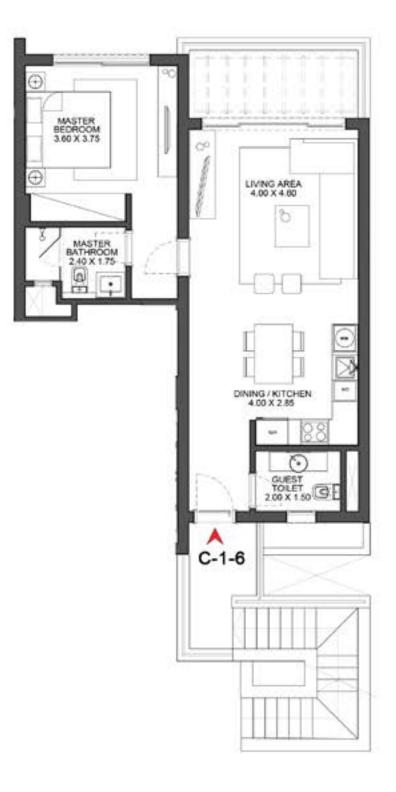

### CHALET 1

CHALET 1 GROUND FLOOR

CORNER UNIT - 2 BEDROOMS
Total Unit Area: 96 SQM

1 BEDROOM
Total Unit Area: 72 SQM

CHALET 1 GROUND FLOOR

2 BEDROOMS
Total Unit Area: 95 SQM

STUDIO
Total Unit Area: 58 SQM

CHALET 1

CORNER UNIT - 2 BEDROOMS
Total Unit Area: 96 SQM

CHALET 1 FIRST FLOOR

CHALET 1 FIRST FLOOR

CHALET 1 FIRST FLOOR

CHALET 1 SECOND FLOOR

CHALET 1 SECOND FLOOR