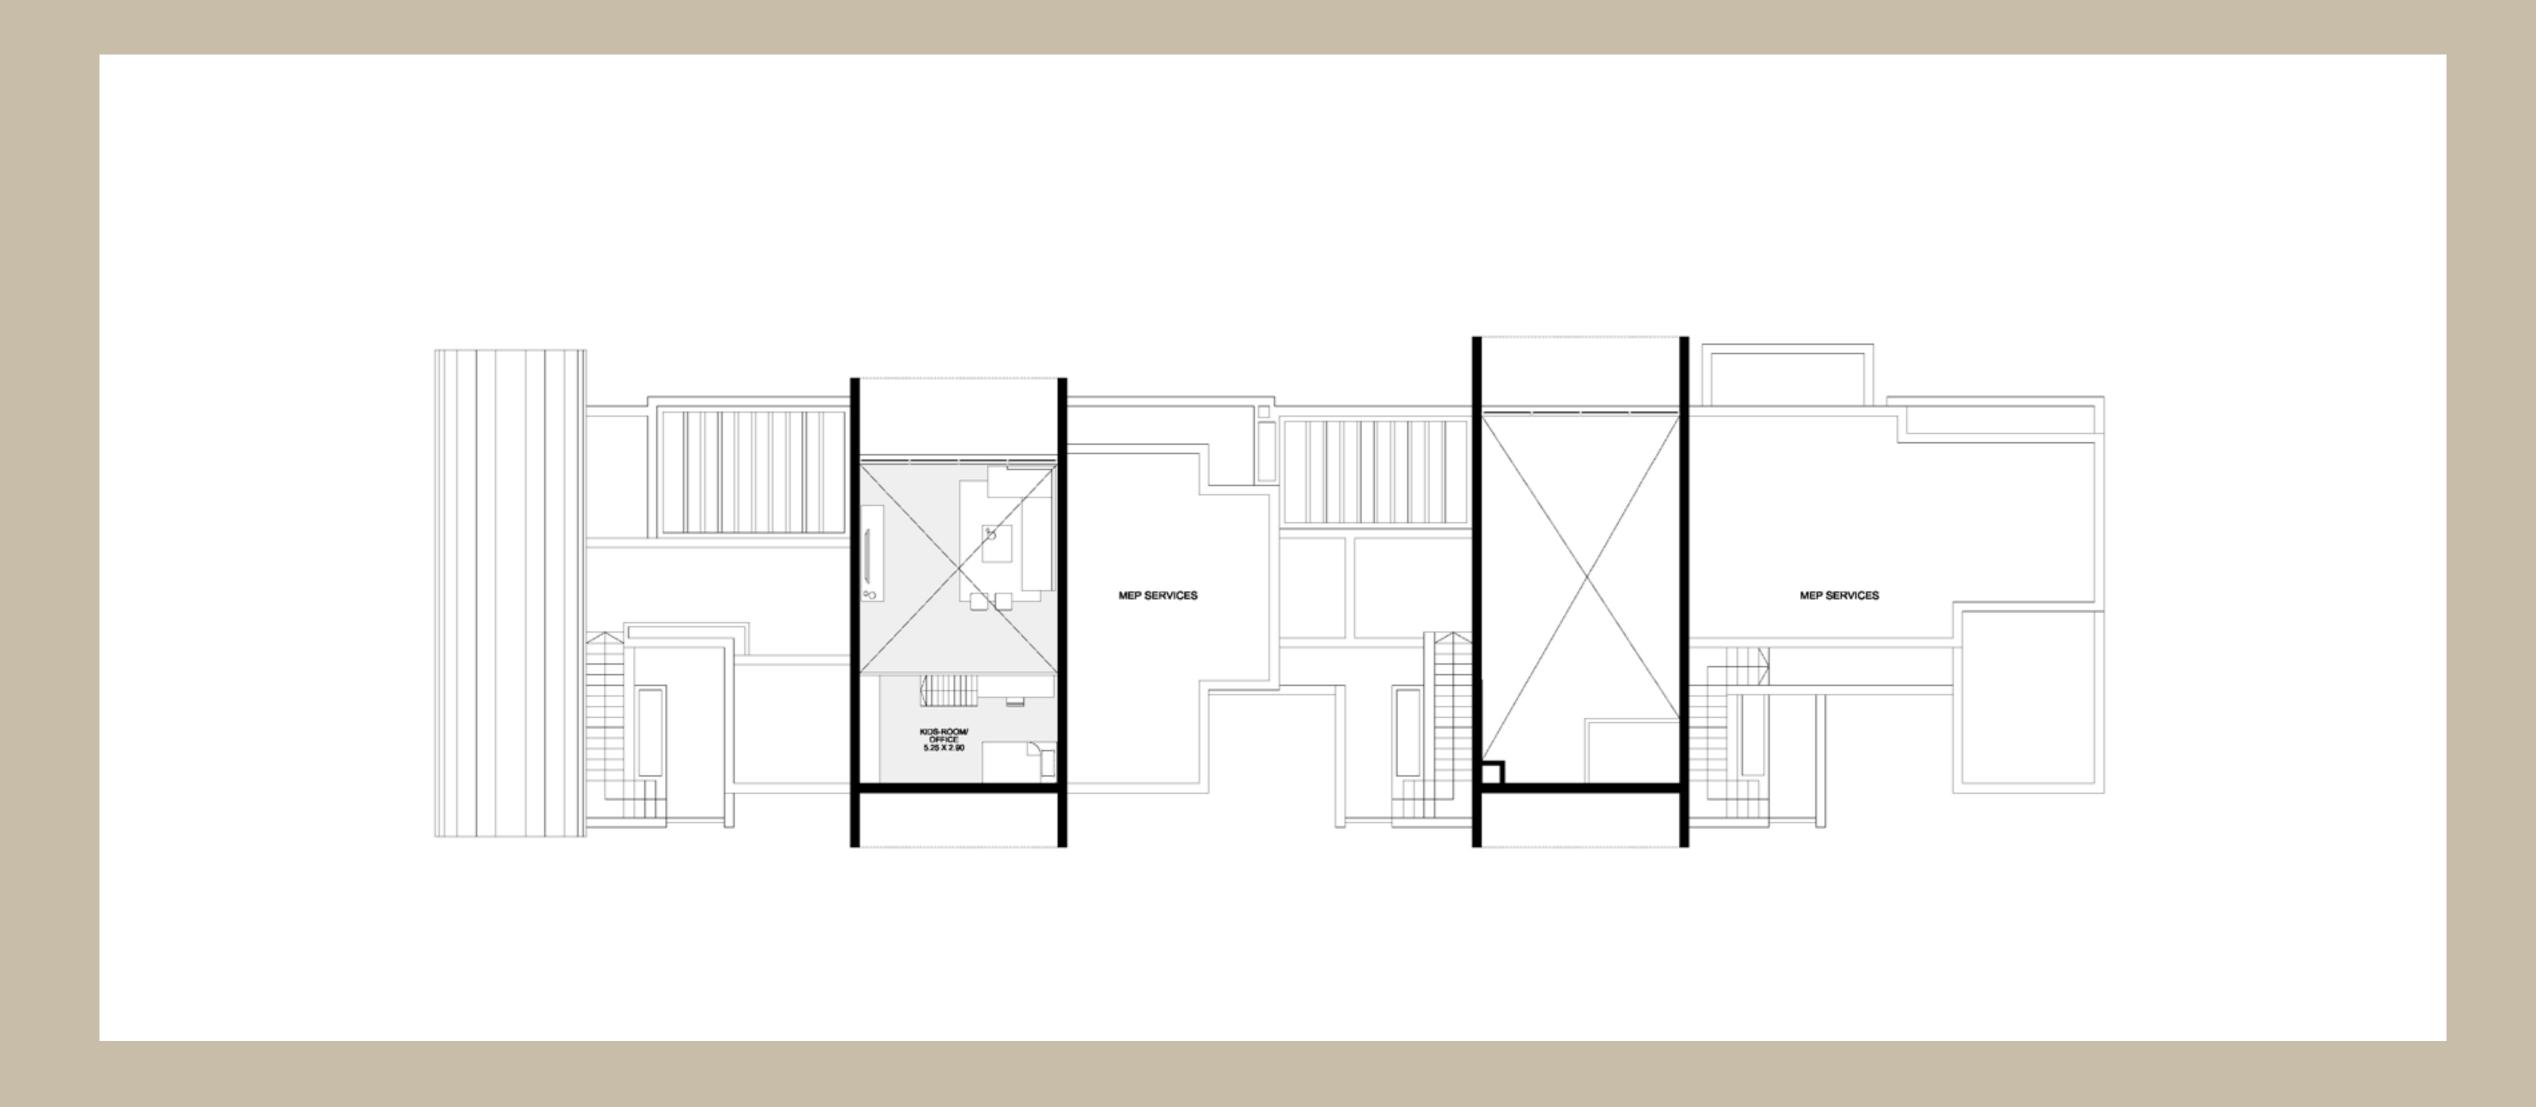

### CHALET 1

CHALET 1 GROUND FLOOR

CORNER UNIT - 2 BEDROOMS
Total Unit Area: 96 SQM

1 BEDROOM
Total Unit Area: 72 SQM

CHALET 1 GROUND FLOOR

2 BEDROOMS
Total Unit Area: 95 SQM

STUDIO
Total Unit Area: 58 SQM

CHALET 1

CORNER UNIT - 2 BEDROOMS
Total Unit Area: 96 SQM

CHALET 1 FIRST FLOOR

CHALET 1 FIRST FLOOR

CHALET 1 FIRST FLOOR

CHALET 1 SECOND FLOOR

CHALET 1 SECOND FLOOR