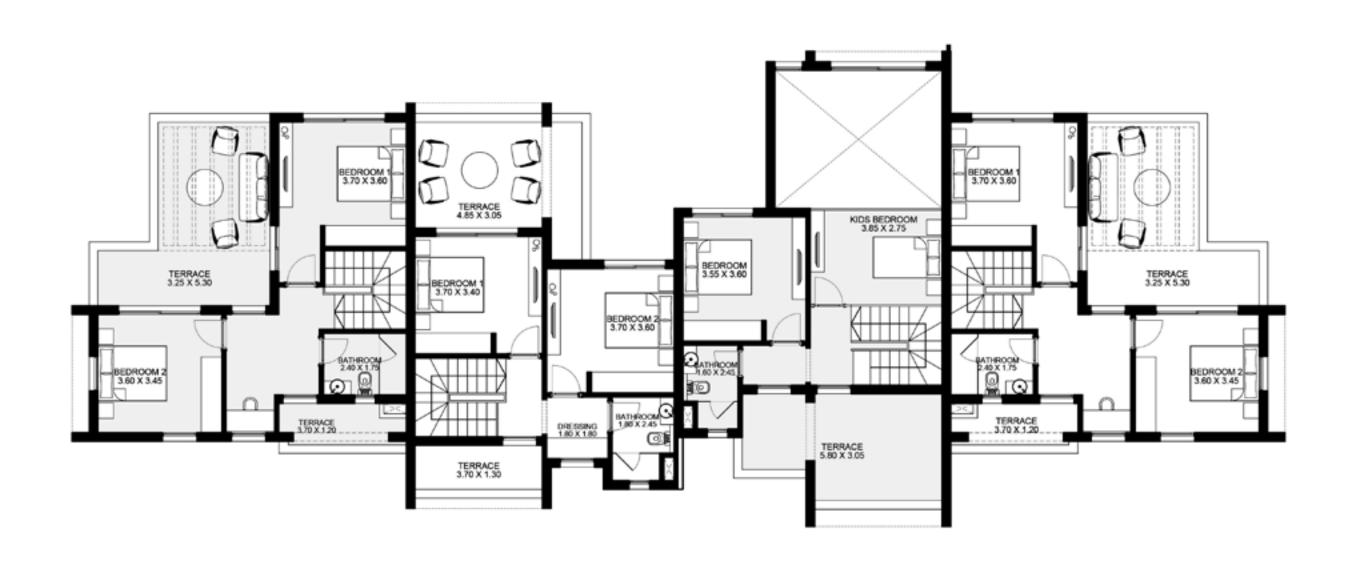

## TOWNHOUSES

Our townhouse types, ranging from 3-6 units, all express definitive characteristics. Graciously positioned around a tranquil sand pool and landscaped gardens, the inviting structure houses well-considered spaces for residents to live their El Gouna dream.

What sets our townhouses apart is the diverse variations of each unit type spanning from two to three bedroom townhouses. Some of the unit types have double height ceiling spaces, others have terraces that bring the outdoors in. Units range from open plan combined living and bedroom spaces to having a separate one-bedroom area. Several of the two and three-bedroom units offer the choice to have the master bedroom / loft or office space on the upper level.

The two bedroom townhouses also have a nanny's room, perfect for families. Some units offer rooftop terraces, others have private ground floor gardens. Heightening the working from home experience, all units have dedicated workspaces. Along with a communal courtyard with storage spaces for bicycles.

# TOWNHOUSE 1

CORNER UNIT - 3 BEDROOMS + NANNY'S ROOM
Total Unit Area: 140 SQM

2 BEDROOMS + NANNY'S ROOM
Total Unit Area: 122 SQM

**3 BEDROOMS**Total Unit Area: 125 SQM

2 BEDROOMS + LOFT & KIDS ROOM
Total Unit Area: 135 SQM

2 BEDROOMS + NANNY'S ROOM
Total Unit Area: 122 SQM

CORNER UNIT - 3 BEDROOMS + NANNY'S ROOM
Total Unit Area: 140 SQM

**3 BEDROOMS**Total Unit Area: 125 SQM

2 BEDROOMS + LOFT & KIDS ROOM
Total Unit Area: 135 SQM