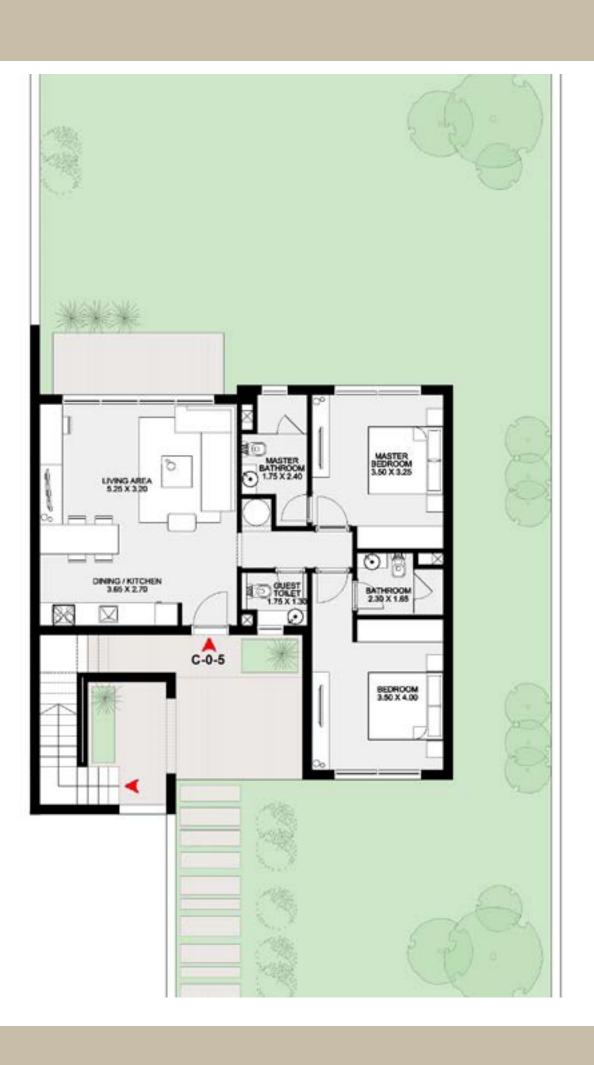

### CHALET 1

CHALET 1 GROUND FLOOR

CORNER UNIT - 2 BEDROOMS
Total Unit Area: 96 SQM

1 BEDROOM
Total Unit Area: 72 SQM

CHALET 1 GROUND FLOOR

2 BEDROOMS
Total Unit Area: 95 SQM

STUDIO
Total Unit Area: 58 SQM

CHALET 1

CORNER UNIT - 2 BEDROOMS
Total Unit Area: 96 SQM

CHALET 1 FIRST FLOOR

CHALET 1 FIRST FLOOR

CHALET 1 FIRST FLOOR

CHALET 1 SECOND FLOOR

CHALET 1 SECOND FLOOR