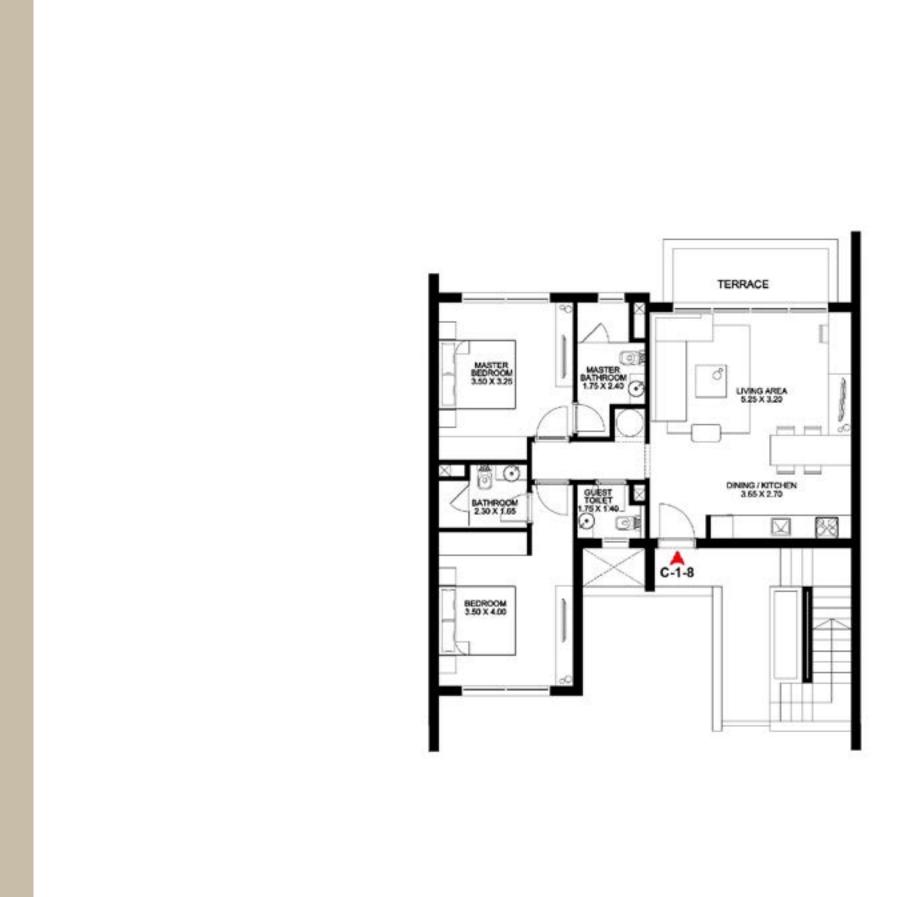

### CHALET 1

CHALET 1 GROUND FLOOR

CORNER UNIT - 2 BEDROOMS
Total Unit Area: 96 SQM

1 BEDROOM
Total Unit Area: 72 SQM

CHALET 1 GROUND FLOOR

2 BEDROOMS
Total Unit Area: 95 SQM

STUDIO
Total Unit Area: 58 SQM

CHALET 1

CORNER UNIT - 2 BEDROOMS
Total Unit Area: 96 SQM

CHALET 1 FIRST FLOOR

CHALET 1 FIRST FLOOR

CHALET 1 FIRST FLOOR

CHALET 1 SECOND FLOOR

CHALET 1 SECOND FLOOR