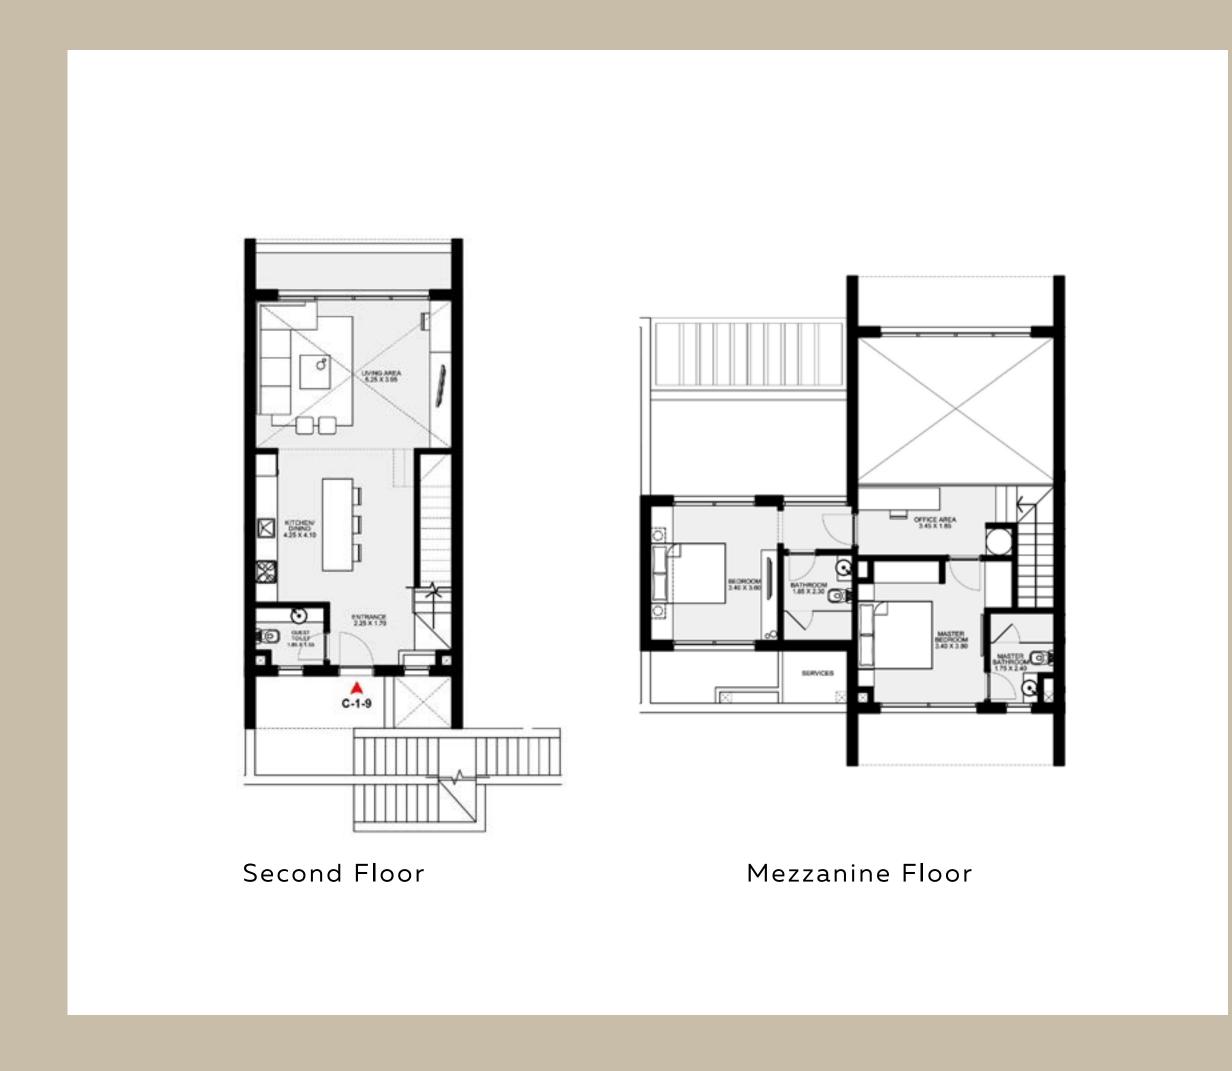

## CHALET 2

CHALET 2 GROUND FLOOR

CORNER UNIT - 2 BEDROOMS

Total Unit Area: 95 SQM

1 BEDROOM
Total Unit Area: 71 SQM

CHALET 2 GROUND FLOOR

STUDIO
Total Unit Area: 57 SQM

STUDIO
Total Unit Area: 57 SQM

CHALET 2 GROUND FLOOR

1 BEDROOM
Total Unit Area: 71 SQM

CORNER UNIT - 2 BEDROOMS
Total Unit Area: 90 SQM

CHALET 3 GROUND FLOOR

CORNER UNIT - 2 BEDROOMS
Total Unit Area: 100 SQM

1 BEDROOM
Total Unit Area: 71 SQM

CHALET 3 GROUND FLOOR

1 BEDROOM
Total Unit Area: 69 SQM

STUDIO Total Unit Area: 47 SQM CHALET 3 GROUND FLOOR

2 BEDROOMS
Total Unit Area: 98 SQM

STUDIO Total Unit Area: 46 SQM CHALET 3

CORNER UNIT - 2 BEDROOMS
Total Unit Area: 99 SQM