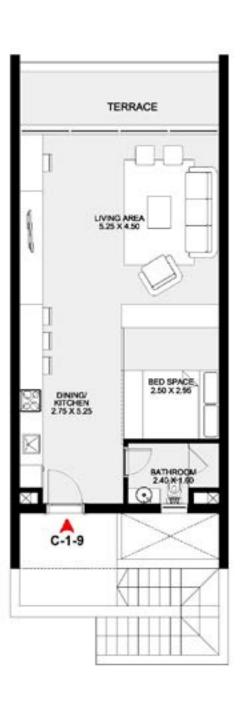

### CHALET 1

CHALET 1 GROUND FLOOR

CORNER UNIT - 2 BEDROOMS
Total Unit Area: 96 SQM

1 BEDROOM
Total Unit Area: 72 SQM

CHALET 1 GROUND FLOOR

2 BEDROOMS
Total Unit Area: 95 SQM

STUDIO
Total Unit Area: 58 SQM

CHALET 1

CORNER UNIT - 2 BEDROOMS
Total Unit Area: 96 SQM

CHALET 1 FIRST FLOOR

CHALET 1 FIRST FLOOR

CHALET 1 FIRST FLOOR

CHALET 1 SECOND FLOOR

CHALET 1 SECOND FLOOR