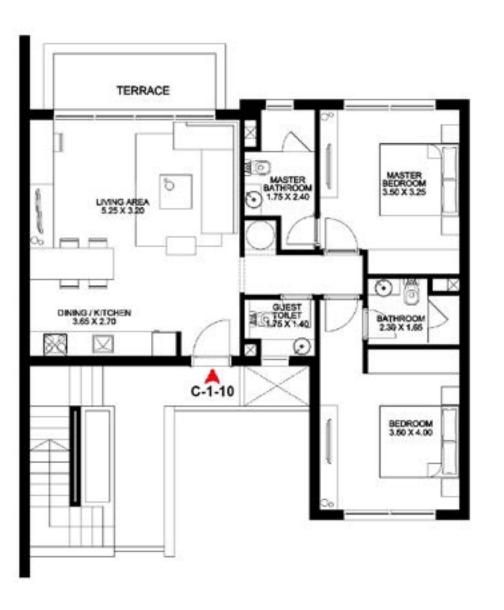

### CHALET 1

CHALET 1 GROUND FLOOR

CORNER UNIT - 2 BEDROOMS
Total Unit Area: 96 SQM

1 BEDROOM
Total Unit Area: 72 SQM

CHALET 1 GROUND FLOOR

2 BEDROOMS
Total Unit Area: 95 SQM

STUDIO
Total Unit Area: 58 SQM

CHALET 1

CORNER UNIT - 2 BEDROOMS
Total Unit Area: 96 SQM

CHALET 1 FIRST FLOOR

CHALET 1 FIRST FLOOR

CHALET 1 FIRST FLOOR

CHALET 1 SECOND FLOOR

CHALET 1 SECOND FLOOR