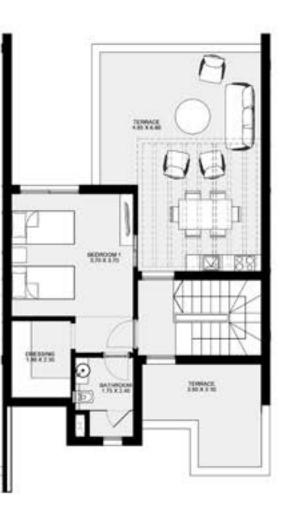

#### CHALETS

Our chalet types offer a range of beautifully designed spaces suitable for modern individuals, couples, and families.

With some of the units situated in front of a scenic sand pool, the Chalet consists of units ranging from studios, one bedroom, two bedrooms as well as lofts, each with a terrace or window overlooking the inviting sand pool.

These homes possess unique features, with some of the units boasting double height ceilings to create a wider dimension of space. Specific units even have dedicated workspaces for residents' convenience.

For families, several of the two-bedroom apartments feature a nanny's room, as well as a private staircase that may come with some units. Each home offers exclusive features to enjoy every aspect of life.

For those who want to go one step further, private gardens and spacious terraces are also available for certain units. Immense care has been taken for you to enjoy a peaceful atmosphere - whether you're watching the sun gently set from the tranquil terrace, or enjoying a delectable meal in your private garden. Our chalets offer units that encourage unbelievable feel-good factors.