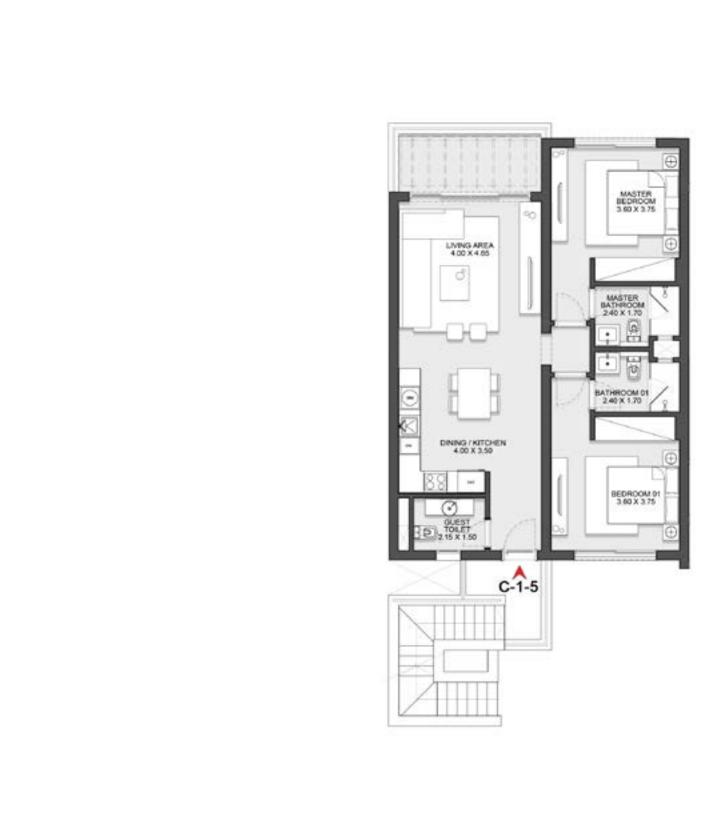

# TOWNHOUSE 1

CORNER UNIT - 3 BEDROOMS + NANNY'S ROOM
Total Unit Area: 140 SQM

2 BEDROOMS + NANNY'S ROOM
Total Unit Area: 122 SQM

**3 BEDROOMS**Total Unit Area: 125 SQM

2 BEDROOMS + LOFT & KIDS ROOM
Total Unit Area: 135 SQM

2 BEDROOMS + NANNY'S ROOM
Total Unit Area: 122 SQM

CORNER UNIT - 3 BEDROOMS + NANNY'S ROOM
Total Unit Area: 140 SQM

**3 BEDROOMS**Total Unit Area: 125 SQM

2 BEDROOMS + LOFT & KIDS ROOM
Total Unit Area: 135 SQM