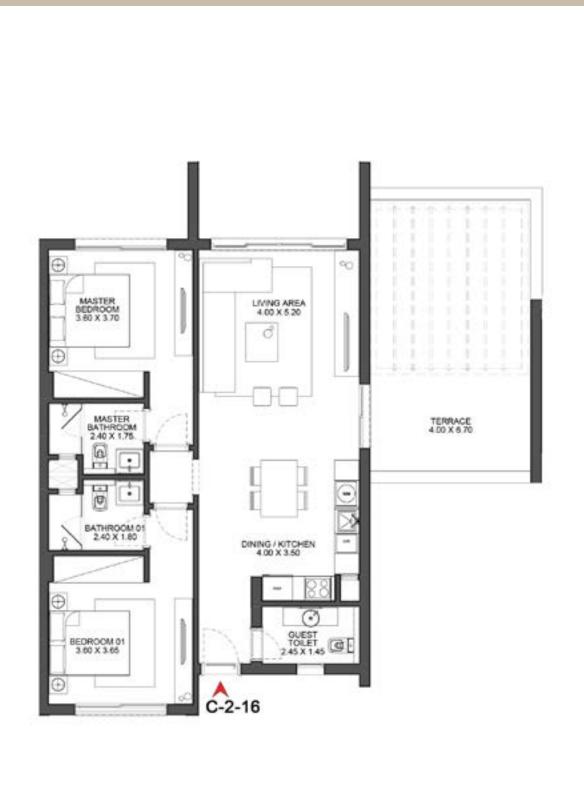

## CHALET 2

CHALET 2 GROUND FLOOR

CORNER UNIT - 2 BEDROOMS

Total Unit Area: 95 SQM

1 BEDROOM
Total Unit Area: 71 SQM

CHALET 2 GROUND FLOOR

STUDIO
Total Unit Area: 57 SQM

STUDIO
Total Unit Area: 57 SQM

CHALET 2 GROUND FLOOR

1 BEDROOM
Total Unit Area: 71 SQM

CORNER UNIT - 2 BEDROOMS
Total Unit Area: 90 SQM

CHALET 3 GROUND FLOOR

CORNER UNIT - 2 BEDROOMS
Total Unit Area: 100 SQM

1 BEDROOM
Total Unit Area: 71 SQM