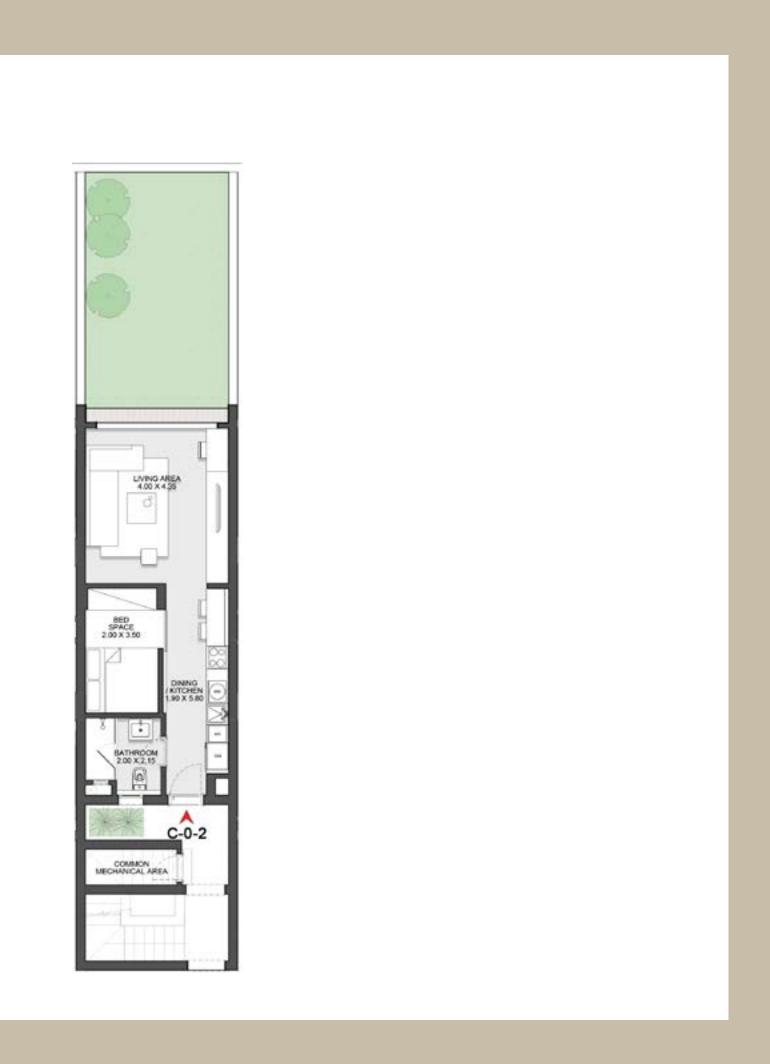

# TOWNHOUSE 1

CORNER UNIT - 3 BEDROOMS + NANNY'S ROOM
Total Unit Area: 140 SQM

2 BEDROOMS + NANNY'S ROOM
Total Unit Area: 122 SQM

**3 BEDROOMS**Total Unit Area: 125 SQM

2 BEDROOMS + LOFT & KIDS ROOM
Total Unit Area: 135 SQM

2 BEDROOMS + NANNY'S ROOM
Total Unit Area: 122 SQM

CORNER UNIT - 3 BEDROOMS + NANNY'S ROOM
Total Unit Area: 140 SQM

**3 BEDROOMS**Total Unit Area: 125 SQM

2 BEDROOMS + LOFT & KIDS ROOM
Total Unit Area: 135 SQM