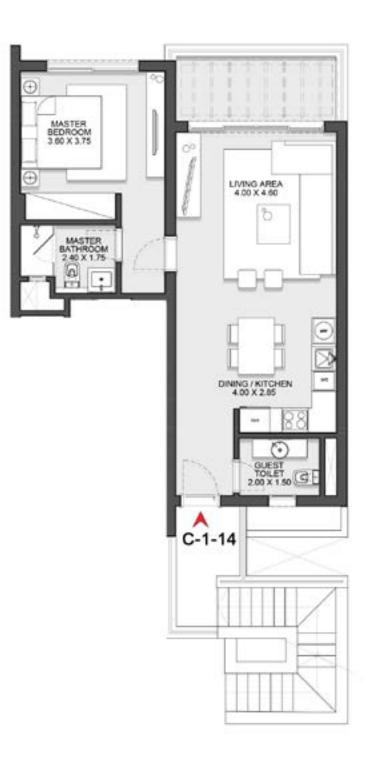

### CHALET 1

CHALET 1 GROUND FLOOR

CORNER UNIT - 2 BEDROOMS
Total Unit Area: 96 SQM

1 BEDROOM
Total Unit Area: 72 SQM

CHALET 1 GROUND FLOOR

2 BEDROOMS
Total Unit Area: 95 SQM

STUDIO
Total Unit Area: 58 SQM

CHALET 1

CORNER UNIT - 2 BEDROOMS
Total Unit Area: 96 SQM

CHALET 1 FIRST FLOOR

CHALET 1 FIRST FLOOR

CHALET 1 FIRST FLOOR

CHALET 1 SECOND FLOOR

CHALET 1 SECOND FLOOR