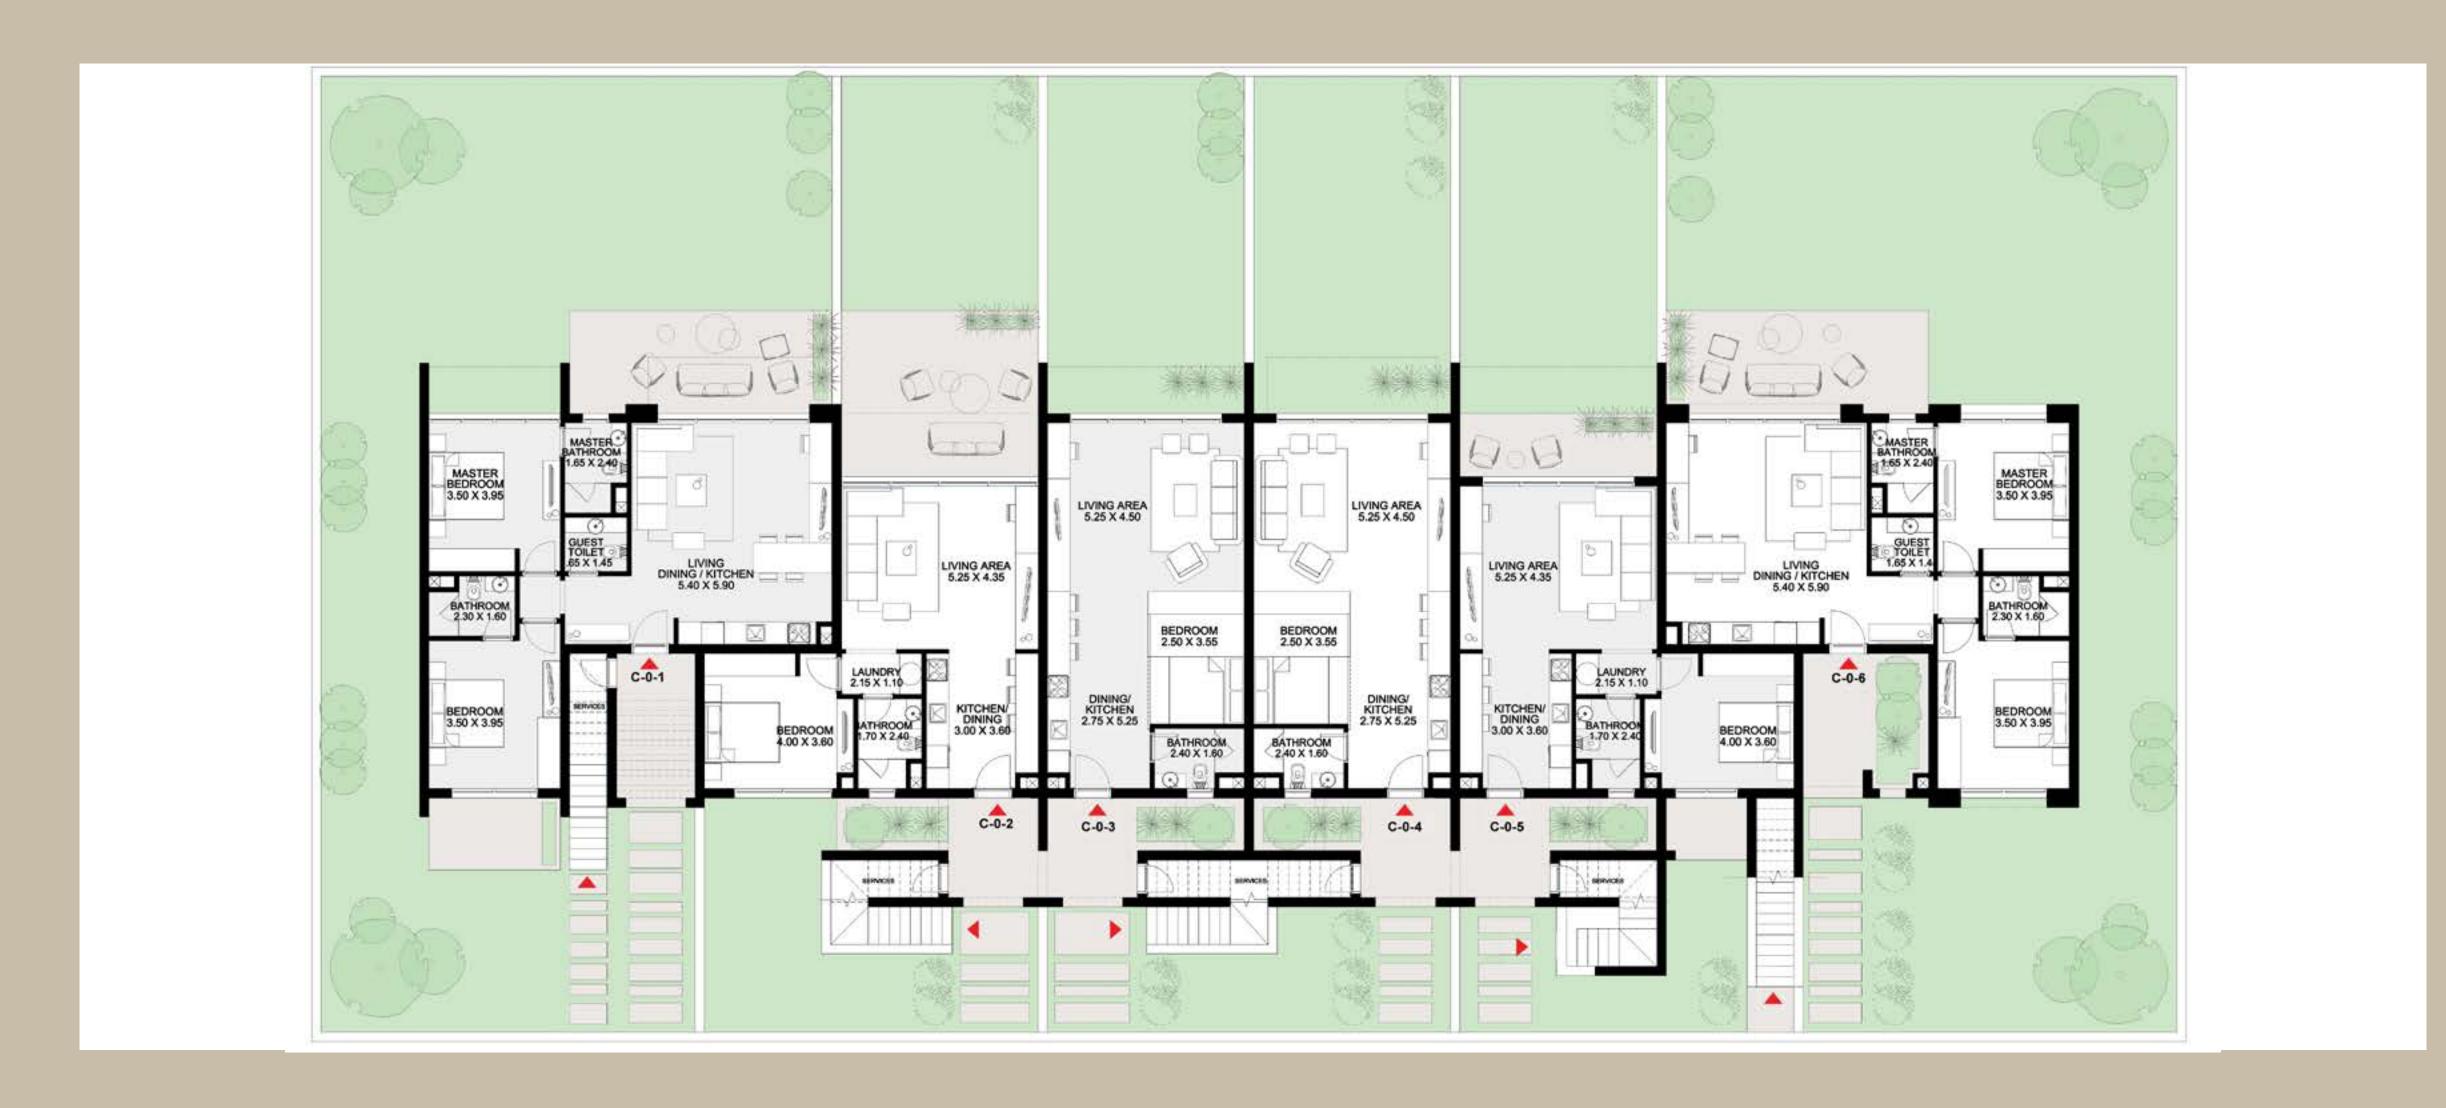

## EACH UNIT IS ONE OF A KIND

They introduce new living experiences. Overlooking soothing sand pools, life feels perfect. There are several unit types available, conducive to your preferred lifestyle. Each one presents carefully considered spaces that define a home. Chalets and Townhouses with some having lofts and terraces, these are residences where you can express your individuality and quality family time. They are places to enjoy work, rest and play.

#### CHALETS

Our chalet types offer a range of beautifully designed spaces suitable for modern individuals, couples, and families.

With some of the units situated in front of a scenic sand pool, the Chalet consists of units ranging from studios, one bedroom, two bedrooms as well as lofts, each with a terrace or window overlooking the inviting sand pool.

## TOWNHOUSES

Our townhouse types, ranging from 3-6 units, all express definitive characteristics. Graciously positioned around a tranquil sand pool and landscaped gardens, the inviting structure houses well-considered spaces for residents to live their El Gouna dream.