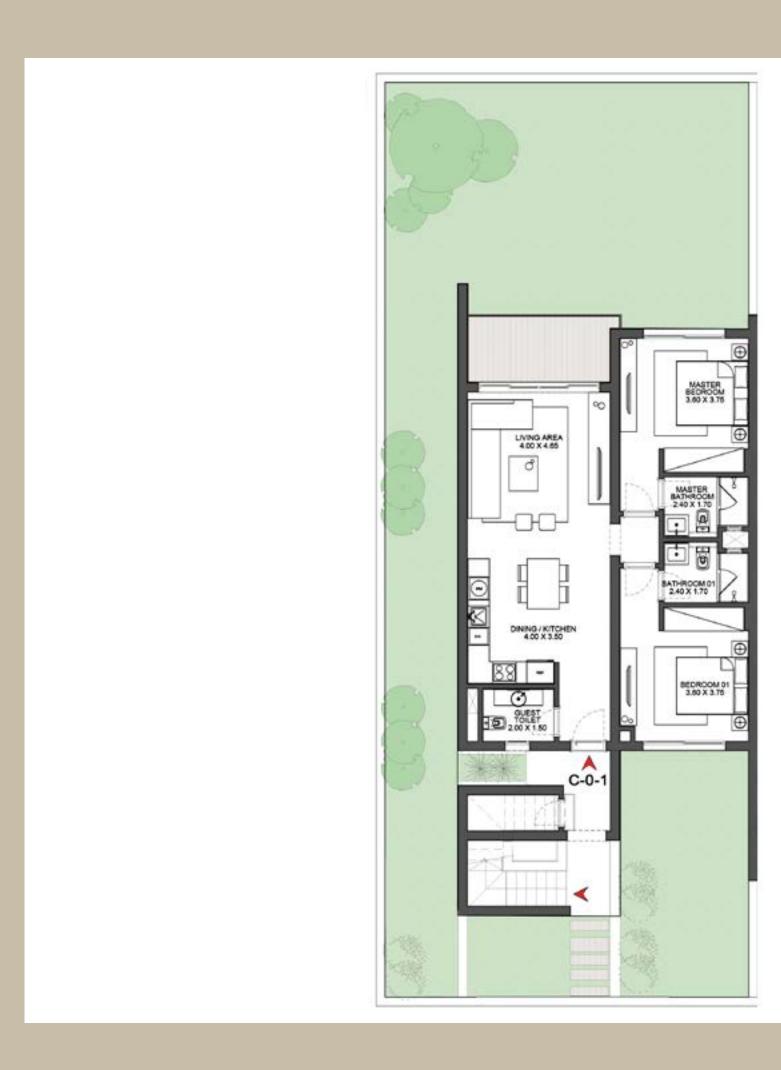

# TOWNHOUSE 1

CORNER UNIT - 3 BEDROOMS + NANNY'S ROOM
Total Unit Area: 140 SQM

2 BEDROOMS + NANNY'S ROOM
Total Unit Area: 122 SQM

**3 BEDROOMS**Total Unit Area: 125 SQM

2 BEDROOMS + LOFT & KIDS ROOM
Total Unit Area: 135 SQM

2 BEDROOMS + NANNY'S ROOM
Total Unit Area: 122 SQM

CORNER UNIT - 3 BEDROOMS + NANNY'S ROOM
Total Unit Area: 140 SQM

**3 BEDROOMS**Total Unit Area: 125 SQM

2 BEDROOMS + LOFT & KIDS ROOM
Total Unit Area: 135 SQM