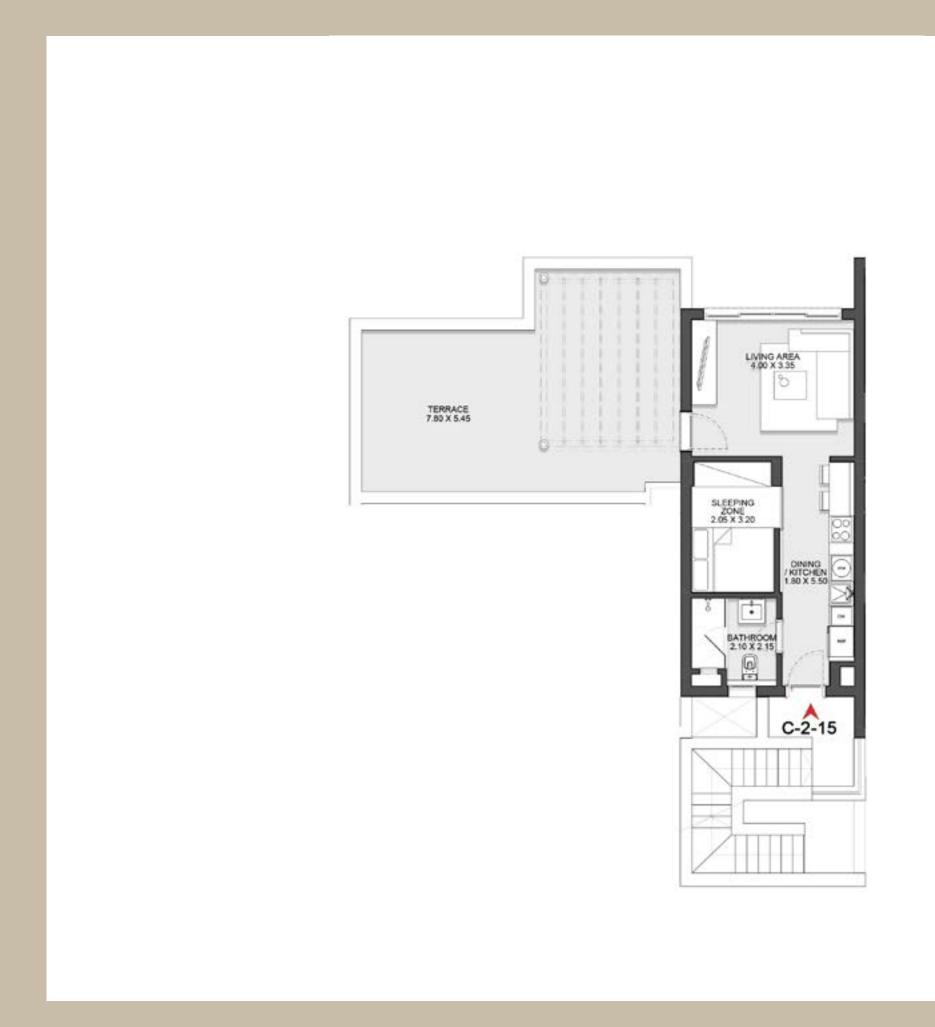

### CHALET 1

CHALET 1 GROUND FLOOR

CORNER UNIT - 2 BEDROOMS
Total Unit Area: 96 SQM

1 BEDROOM
Total Unit Area: 72 SQM

CHALET 1 GROUND FLOOR

2 BEDROOMS
Total Unit Area: 95 SQM

STUDIO
Total Unit Area: 58 SQM

CHALET 1

CORNER UNIT - 2 BEDROOMS
Total Unit Area: 96 SQM

CHALET 1 FIRST FLOOR

CHALET 1 FIRST FLOOR

CHALET 1 FIRST FLOOR

CHALET 1 SECOND FLOOR

CHALET 1 SECOND FLOOR