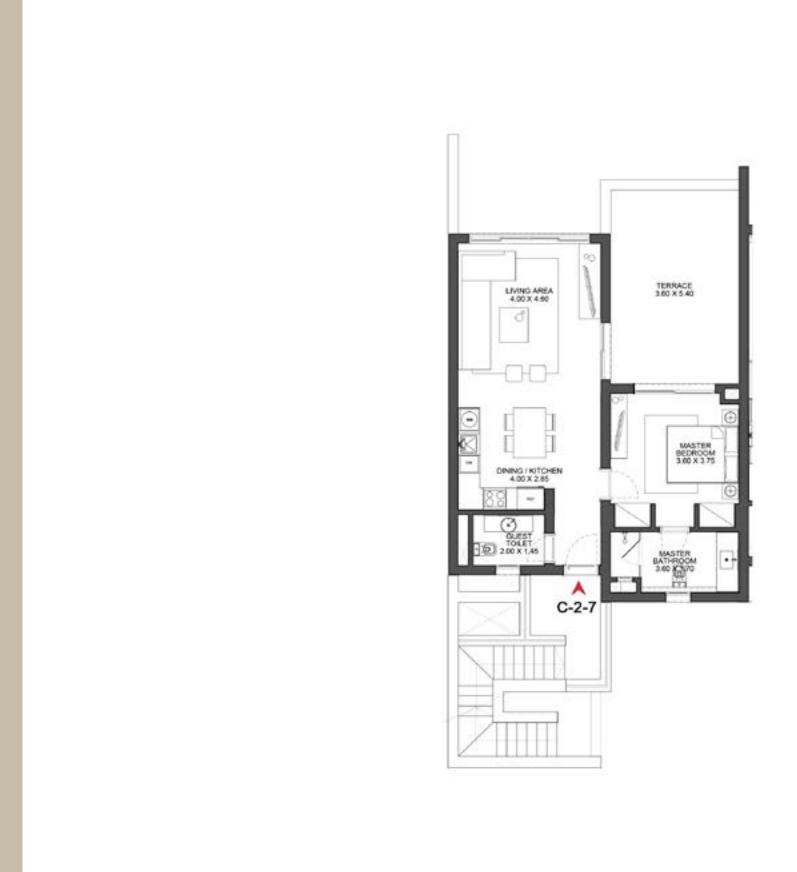

# TOWNHOUSE 1

CORNER UNIT - 3 BEDROOMS + NANNY'S ROOM
Total Unit Area: 140 SQM

2 BEDROOMS + NANNY'S ROOM
Total Unit Area: 122 SQM

**3 BEDROOMS**Total Unit Area: 125 SQM

2 BEDROOMS + LOFT & KIDS ROOM
Total Unit Area: 135 SQM

2 BEDROOMS + NANNY'S ROOM
Total Unit Area: 122 SQM

CORNER UNIT - 3 BEDROOMS + NANNY'S ROOM
Total Unit Area: 140 SQM

**3 BEDROOMS**Total Unit Area: 125 SQM

2 BEDROOMS + LOFT & KIDS ROOM
Total Unit Area: 135 SQM