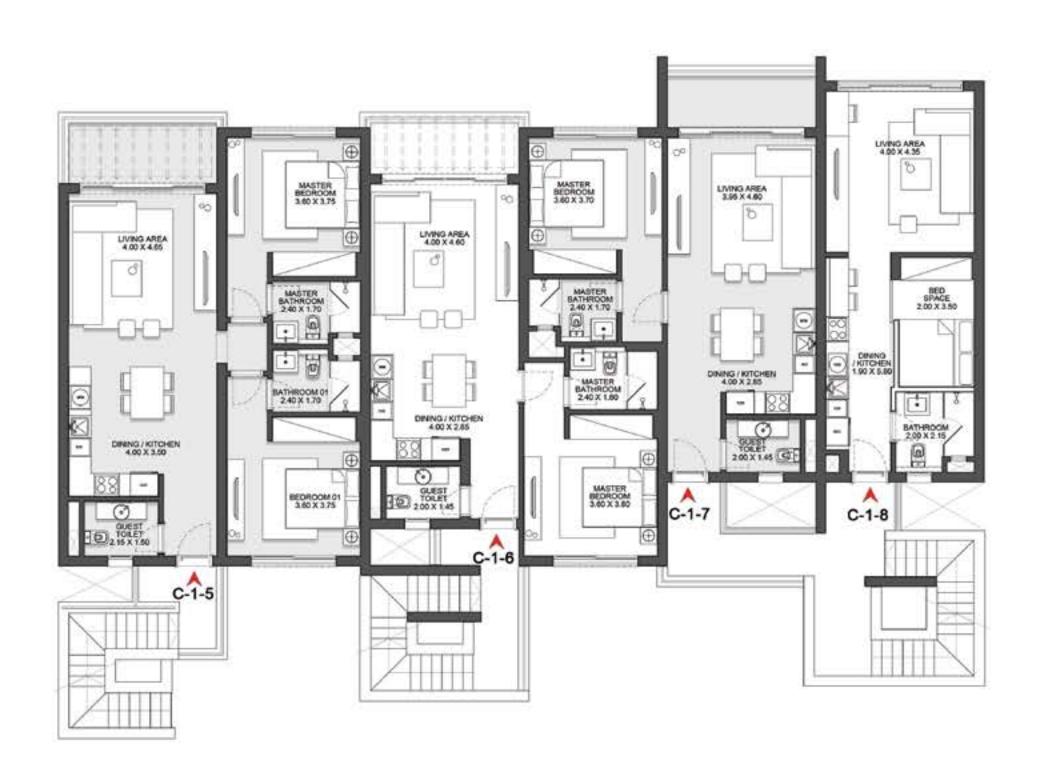

# TOWNHOUSE 1

CORNER UNIT - 3 BEDROOMS + NANNY'S ROOM
Total Unit Area: 140 SQM

2 BEDROOMS + NANNY'S ROOM
Total Unit Area: 122 SQM

**3 BEDROOMS**Total Unit Area: 125 SQM

2 BEDROOMS + LOFT & KIDS ROOM
Total Unit Area: 135 SQM

2 BEDROOMS + NANNY'S ROOM
Total Unit Area: 122 SQM

CORNER UNIT - 3 BEDROOMS + NANNY'S ROOM
Total Unit Area: 140 SQM

**3 BEDROOMS**Total Unit Area: 125 SQM

2 BEDROOMS + LOFT & KIDS ROOM
Total Unit Area: 135 SQM