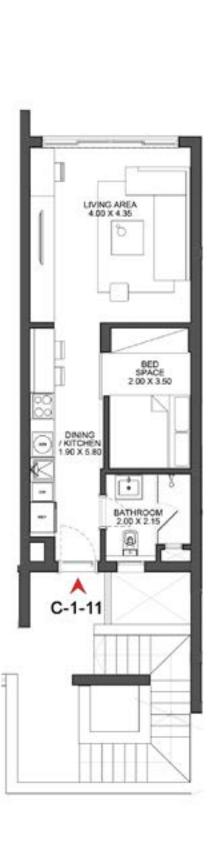

### CHALET 1

CHALET 1 GROUND FLOOR

CORNER UNIT - 2 BEDROOMS
Total Unit Area: 96 SQM

1 BEDROOM
Total Unit Area: 72 SQM

CHALET 1 GROUND FLOOR

2 BEDROOMS
Total Unit Area: 95 SQM

STUDIO
Total Unit Area: 58 SQM

CHALET 1

CORNER UNIT - 2 BEDROOMS
Total Unit Area: 96 SQM

CHALET 1 FIRST FLOOR

CHALET 1 FIRST FLOOR

CHALET 1 FIRST FLOOR

CHALET 1 SECOND FLOOR

CHALET 1 SECOND FLOOR