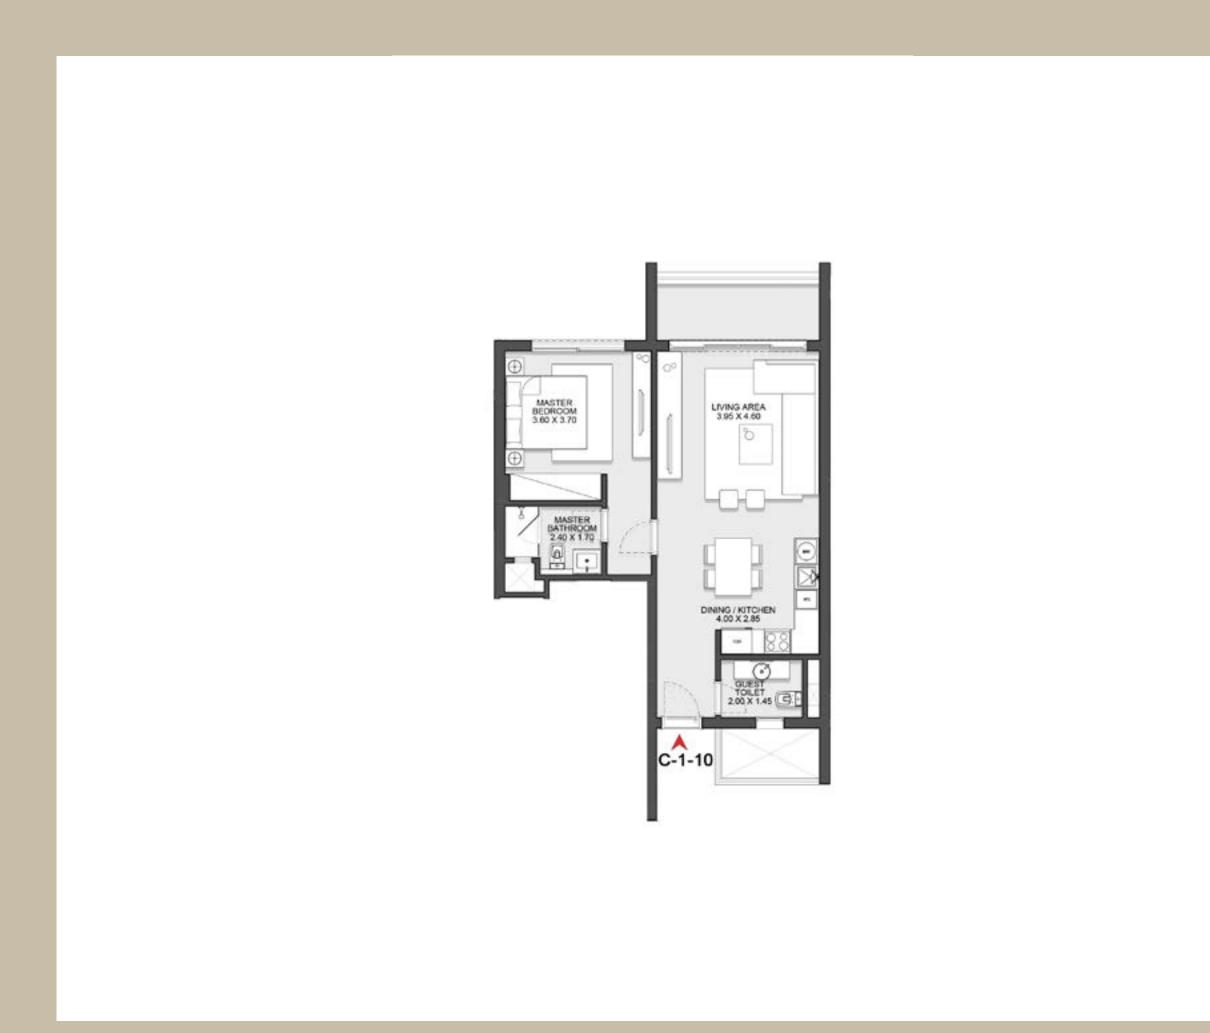

### CHALET 1

CHALET 1 GROUND FLOOR

CORNER UNIT - 2 BEDROOMS
Total Unit Area: 96 SQM

1 BEDROOM
Total Unit Area: 72 SQM

CHALET 1 GROUND FLOOR

2 BEDROOMS
Total Unit Area: 95 SQM

STUDIO
Total Unit Area: 58 SQM

CHALET 1