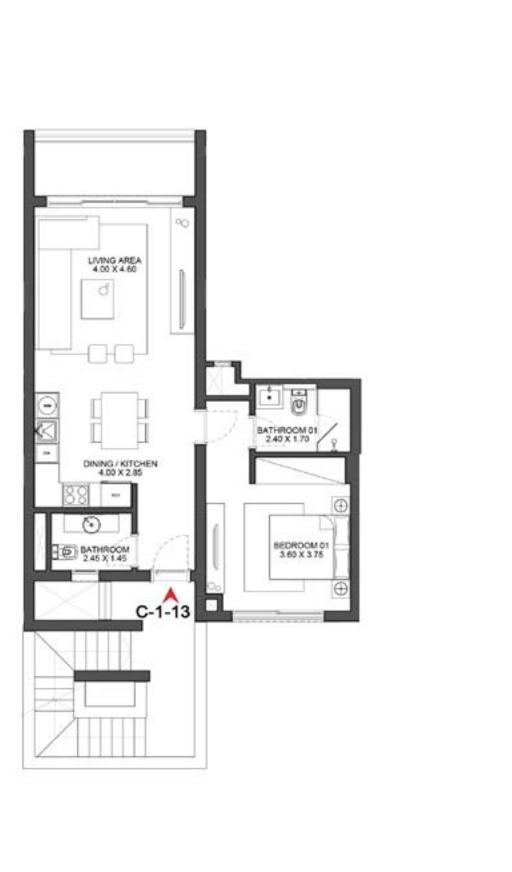

### CHALET 1

CHALET 1 GROUND FLOOR

CORNER UNIT - 2 BEDROOMS
Total Unit Area: 96 SQM

1 BEDROOM
Total Unit Area: 72 SQM

CHALET 1 GROUND FLOOR

2 BEDROOMS
Total Unit Area: 95 SQM

STUDIO
Total Unit Area: 58 SQM

CHALET 1

CORNER UNIT - 2 BEDROOMS
Total Unit Area: 96 SQM

CHALET 1 FIRST FLOOR

CHALET 1 FIRST FLOOR

CHALET 1 FIRST FLOOR

CHALET 1 SECOND FLOOR

CHALET 1 SECOND FLOOR