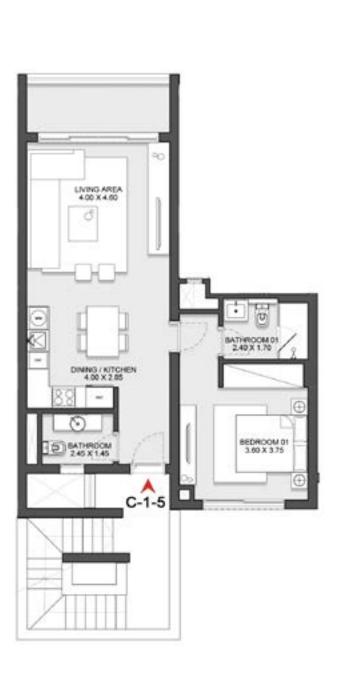

### CHALET 1

CHALET 1 GROUND FLOOR

CORNER UNIT - 2 BEDROOMS
Total Unit Area: 96 SQM

1 BEDROOM
Total Unit Area: 72 SQM

CHALET 1 GROUND FLOOR

2 BEDROOMS
Total Unit Area: 95 SQM

STUDIO
Total Unit Area: 58 SQM

CHALET 1

CORNER UNIT - 2 BEDROOMS
Total Unit Area: 96 SQM

CHALET 1 FIRST FLOOR

CHALET 1 FIRST FLOOR

CHALET 1 FIRST FLOOR

CHALET 1 SECOND FLOOR

CHALET 1 SECOND FLOOR