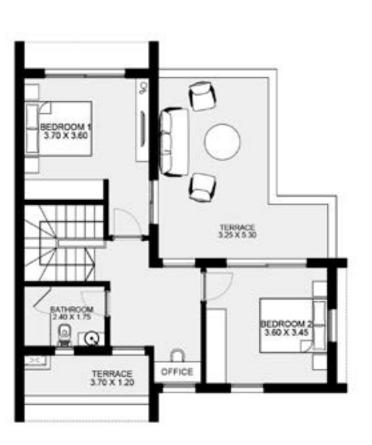

## TOWNHOUSES

Our townhouse types, ranging from 3-6 units, all express definitive characteristics. Graciously positioned around a tranquil sand pool and landscaped gardens, the inviting structure houses well-considered spaces for residents to live their El Gouna dream.

What sets our townhouses apart is the diverse variations of each unit type spanning from two to three bedroom townhouses. Some of the unit types have double height ceiling spaces, others have terraces that bring the outdoors in. Units range from open plan combined living and bedroom spaces to having a separate one-bedroom area. Several of the two and three-bedroom units offer the choice to have the master bedroom / loft or office space on the upper level.

The two bedroom townhouses also have a nanny's room, perfect for families. Some units offer rooftop terraces, others have private ground floor gardens. Heightening the working from home experience, all units have dedicated workspaces. Along with a communal courtyard with storage spaces for bicycles.