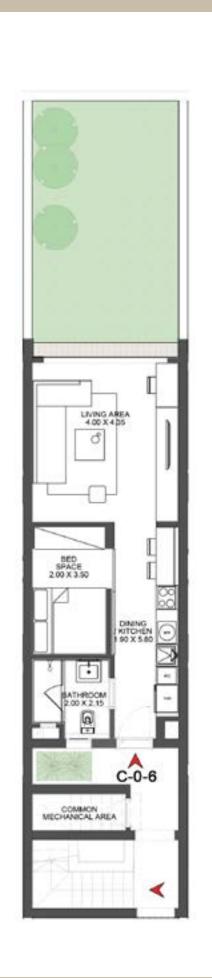

### CHALET 1

CHALET 1 GROUND FLOOR

CORNER UNIT - 2 BEDROOMS
Total Unit Area: 96 SQM

1 BEDROOM
Total Unit Area: 72 SQM

CHALET 1 GROUND FLOOR

2 BEDROOMS
Total Unit Area: 95 SQM

STUDIO
Total Unit Area: 58 SQM

CHALET 1

CORNER UNIT - 2 BEDROOMS
Total Unit Area: 96 SQM

CHALET 1 FIRST FLOOR

CHALET 1 FIRST FLOOR

CHALET 1 FIRST FLOOR

CHALET 1 SECOND FLOOR

CHALET 1 SECOND FLOOR