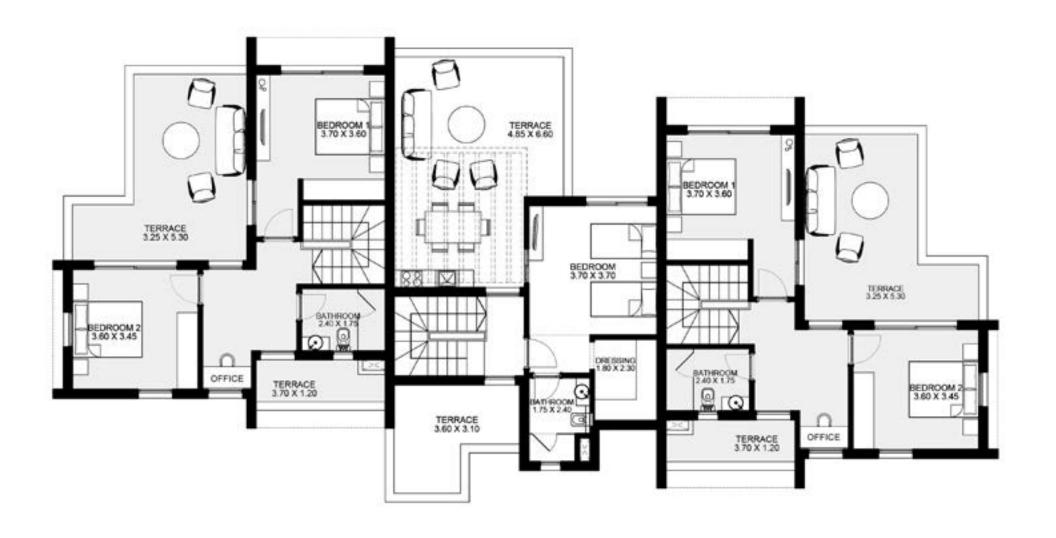

## TOWNHOUSES

Our townhouse types, ranging from 3-6 units, all express definitive characteristics. Graciously positioned around a tranquil sand pool and landscaped gardens, the inviting structure houses well-considered spaces for residents to live their El Gouna dream.

What sets our townhouses apart is the diverse variations of each unit type spanning from two to three bedroom townhouses. Some of the unit types have double height ceiling spaces, others have terraces that bring the outdoors in. Units range from open plan combined living and bedroom spaces to having a separate one-bedroom area. Several of the two and three-bedroom units offer the choice to have the master bedroom / loft or office space on the upper level.

The two bedroom townhouses also have a nanny's room, perfect for families. Some units offer rooftop terraces, others have private ground floor gardens. Heightening the working from home experience, all units have dedicated workspaces. Along with a communal courtyard with storage spaces for bicycles.

# TOWNHOUSE 1

CORNER UNIT - 3 BEDROOMS + NANNY'S ROOM
Total Unit Area: 140 SQM

2 BEDROOMS + NANNY'S ROOM
Total Unit Area: 122 SQM

**3 BEDROOMS**Total Unit Area: 125 SQM

2 BEDROOMS + LOFT & KIDS ROOM
Total Unit Area: 135 SQM

2 BEDROOMS + NANNY'S ROOM
Total Unit Area: 122 SQM

CORNER UNIT - 3 BEDROOMS + NANNY'S ROOM
Total Unit Area: 140 SQM

**3 BEDROOMS**Total Unit Area: 125 SQM

2 BEDROOMS + LOFT & KIDS ROOM
Total Unit Area: 135 SQM