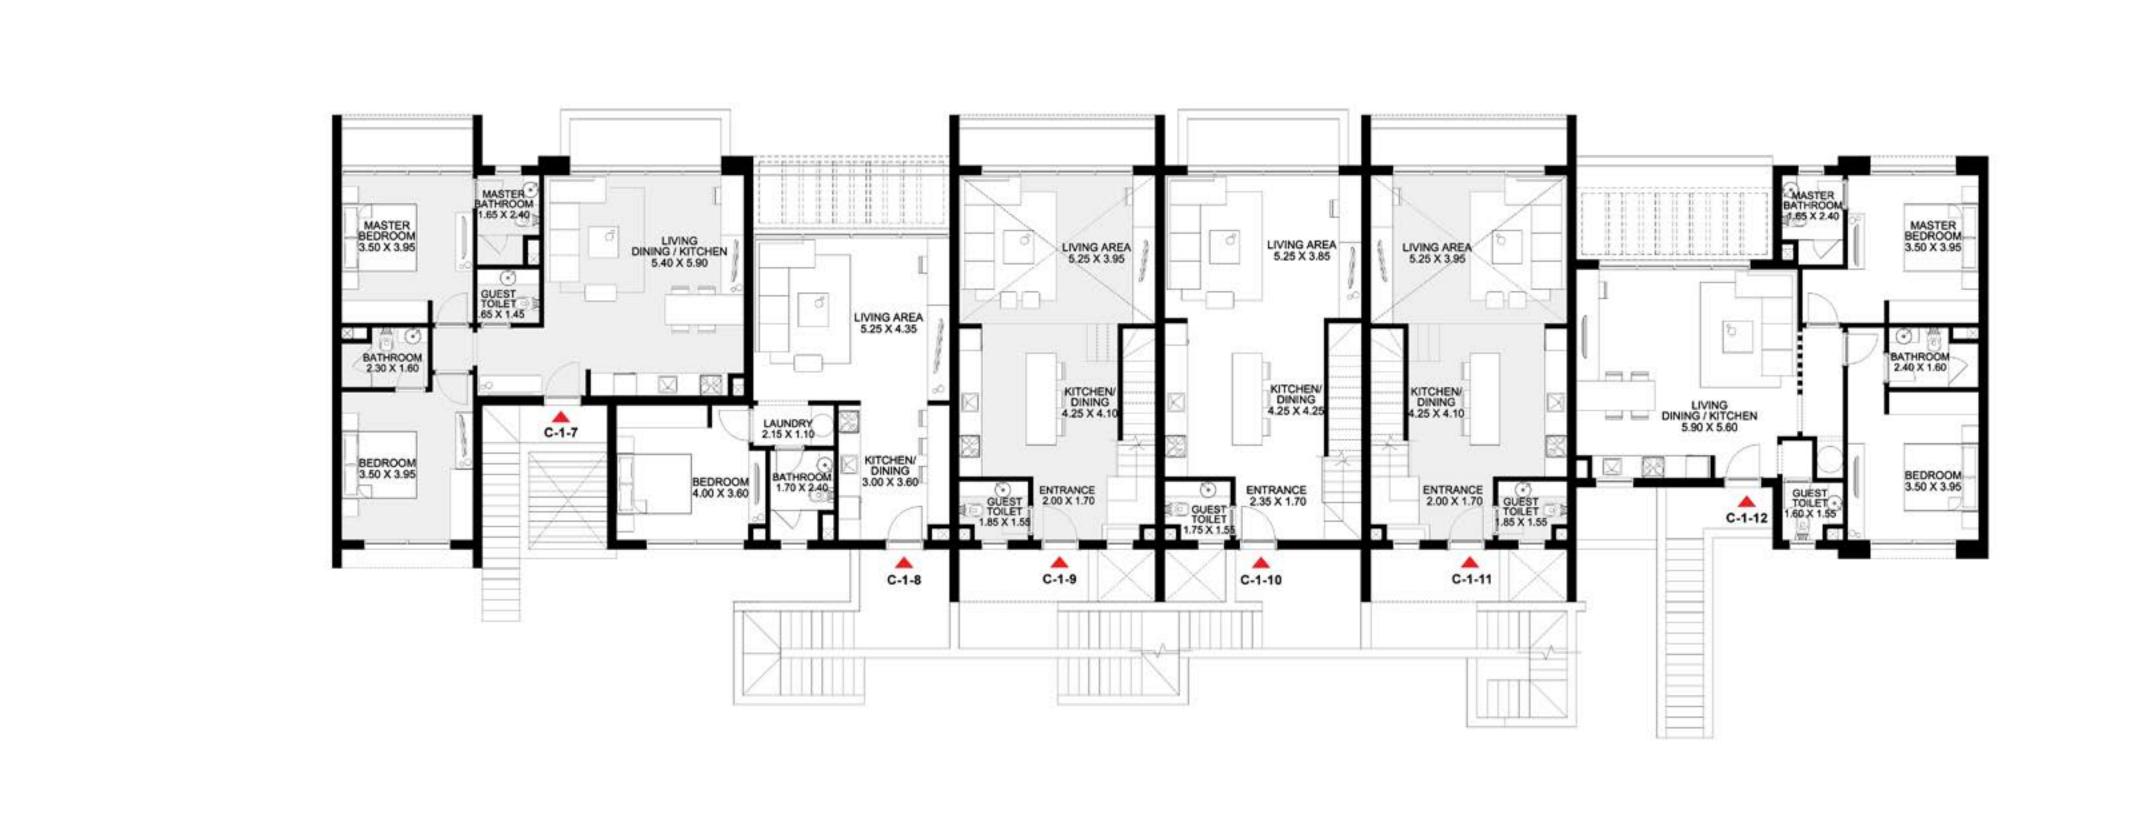

### CHALET 1

CHALET 1 GROUND FLOOR

CORNER UNIT - 2 BEDROOMS
Total Unit Area: 96 SQM

1 BEDROOM
Total Unit Area: 72 SQM

CHALET 1 GROUND FLOOR

2 BEDROOMS
Total Unit Area: 95 SQM

STUDIO
Total Unit Area: 58 SQM

CHALET 1

CORNER UNIT - 2 BEDROOMS
Total Unit Area: 96 SQM

CHALET 1 FIRST FLOOR

CHALET 1 FIRST FLOOR

CHALET 1 FIRST FLOOR

CHALET 1 SECOND FLOOR

CHALET 1 SECOND FLOOR

## CHALET 2

CHALET 2 GROUND FLOOR

CORNER UNIT - 2 BEDROOMS

Total Unit Area: 95 SQM

1 BEDROOM
Total Unit Area: 71 SQM

CHALET 2 GROUND FLOOR

STUDIO
Total Unit Area: 57 SQM

STUDIO
Total Unit Area: 57 SQM

CHALET 2 GROUND FLOOR

1 BEDROOM
Total Unit Area: 71 SQM

CORNER UNIT - 2 BEDROOMS
Total Unit Area: 90 SQM

CHALET 3 GROUND FLOOR

CORNER UNIT - 2 BEDROOMS
Total Unit Area: 100 SQM

1 BEDROOM
Total Unit Area: 71 SQM

CHALET 3 GROUND FLOOR

1 BEDROOM
Total Unit Area: 69 SQM

STUDIO Total Unit Area: 47 SQM CHALET 3 GROUND FLOOR

2 BEDROOMS
Total Unit Area: 98 SQM

STUDIO Total Unit Area: 46 SQM CHALET 3

CORNER UNIT - 2 BEDROOMS
Total Unit Area: 99 SQM

CHALET 3 SECOND FLOOR

CHALET 3 SECOND FLOOR

1 BEDROOM
Total Unit Area: 66 SQM

CORNER UNIT - 1 BEDROOM
Total Unit Area: 67 SQM

CHALET 4
GROUND FLOOR

CORNER UNIT - 2 BEDROOMS
Total Unit Area: 99 SQM

STUDIO
Total Unit Area: 46 SQM

CHALET 4
GROUND FLOOR

CORNER UNIT - 2 BEDROOMS
Total Unit Area: 99 SQM

Total Unit Area: 65 SQM

CHALET 4
SECOND FLOOR

CHALET 5
GROUND FLOOR

CORNER UNIT - 2 BEDROOMS
Total Unit Area: 100 SQM

1 BEDROOM
Total Unit Area: 71 SQM

CHALET 5
GROUND FLOOR

1 BEDROOM
Total Unit Area: 69 SQM

CORNER UNIT - STUDIO
Total Unit Area: 48 SQM

CHALET 5
SECOND FLOOR