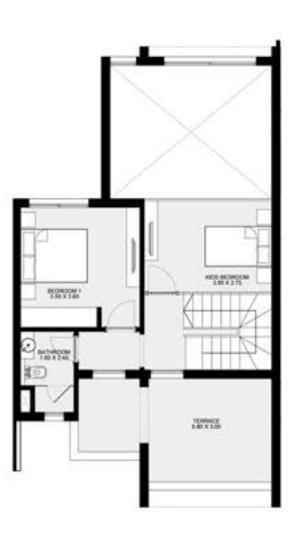

# TOWNHOUSE 1

CORNER UNIT - 3 BEDROOMS + NANNY'S ROOM
Total Unit Area: 140 SQM

2 BEDROOMS + NANNY'S ROOM
Total Unit Area: 122 SQM

**3 BEDROOMS**Total Unit Area: 125 SQM

2 BEDROOMS + LOFT & KIDS ROOM
Total Unit Area: 135 SQM

2 BEDROOMS + NANNY'S ROOM
Total Unit Area: 122 SQM

CORNER UNIT - 3 BEDROOMS + NANNY'S ROOM
Total Unit Area: 140 SQM

**3 BEDROOMS**Total Unit Area: 125 SQM

2 BEDROOMS + LOFT & KIDS ROOM
Total Unit Area: 135 SQM