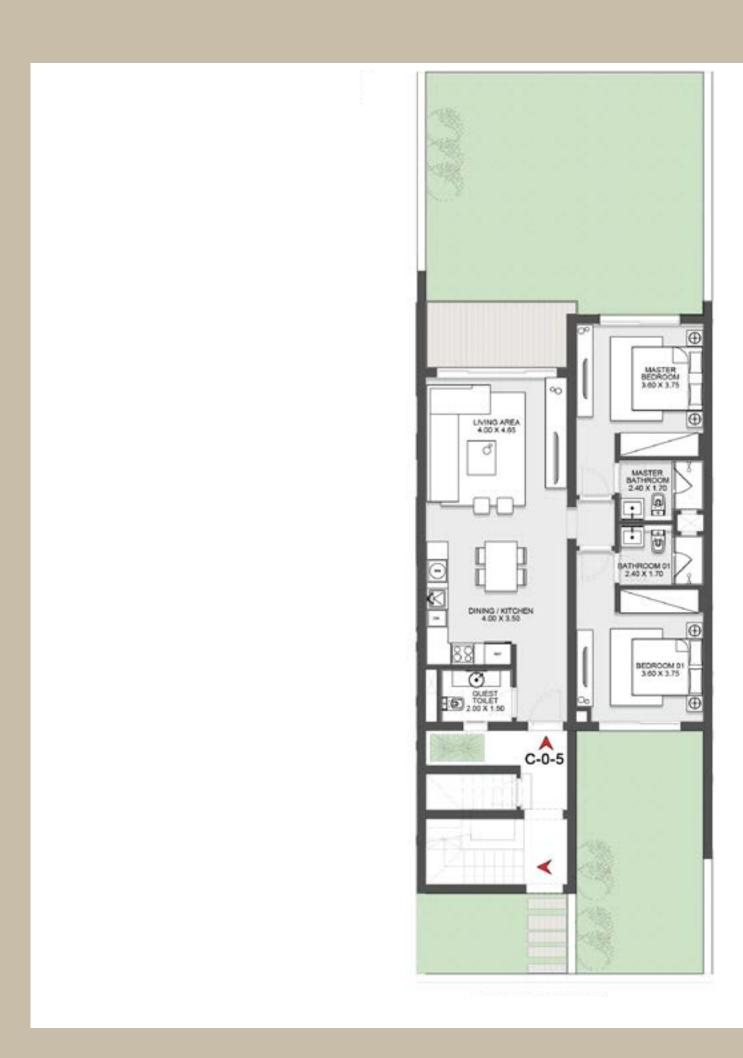

# TOWNHOUSE 1

CORNER UNIT - 3 BEDROOMS + NANNY'S ROOM
Total Unit Area: 140 SQM

2 BEDROOMS + NANNY'S ROOM
Total Unit Area: 122 SQM

**3 BEDROOMS**Total Unit Area: 125 SQM

2 BEDROOMS + LOFT & KIDS ROOM
Total Unit Area: 135 SQM

2 BEDROOMS + NANNY'S ROOM
Total Unit Area: 122 SQM

CORNER UNIT - 3 BEDROOMS + NANNY'S ROOM
Total Unit Area: 140 SQM

**3 BEDROOMS**Total Unit Area: 125 SQM

2 BEDROOMS + LOFT & KIDS ROOM
Total Unit Area: 135 SQM