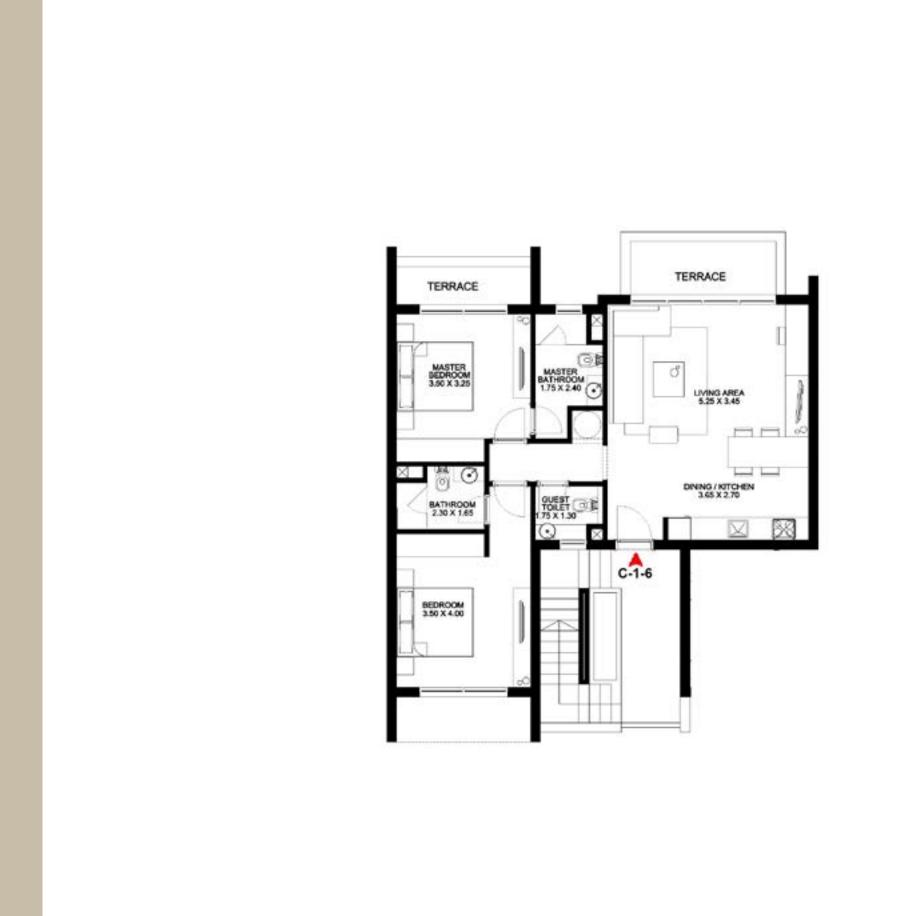

### CHALET 1

CHALET 1 GROUND FLOOR

CORNER UNIT - 2 BEDROOMS
Total Unit Area: 96 SQM

1 BEDROOM
Total Unit Area: 72 SQM

CHALET 1 GROUND FLOOR

2 BEDROOMS
Total Unit Area: 95 SQM

STUDIO
Total Unit Area: 58 SQM

CHALET 1

CORNER UNIT - 2 BEDROOMS
Total Unit Area: 96 SQM

CHALET 1 FIRST FLOOR

CHALET 1 FIRST FLOOR

CHALET 1 FIRST FLOOR

CHALET 1 SECOND FLOOR

CHALET 1 SECOND FLOOR