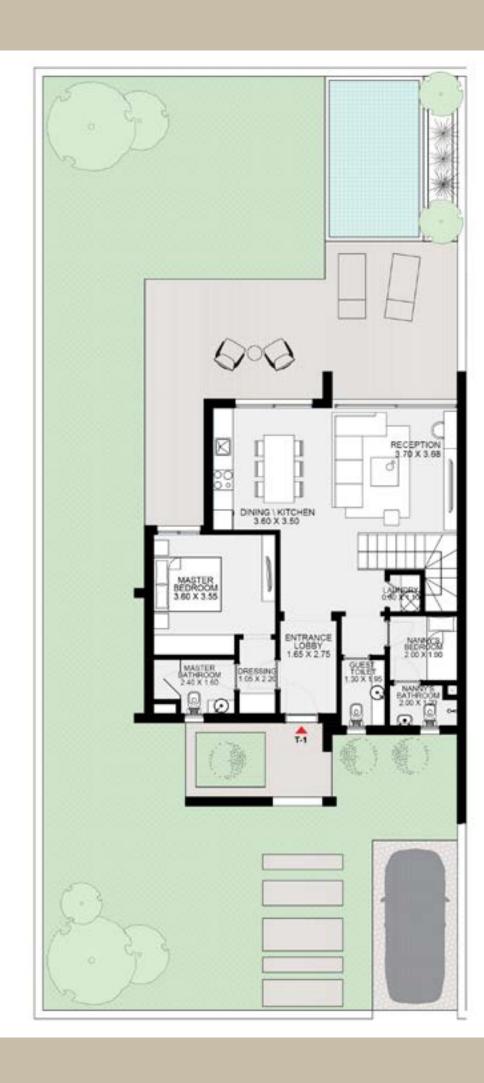

### CHALET 1

CHALET 1 GROUND FLOOR

CORNER UNIT - 2 BEDROOMS
Total Unit Area: 96 SQM

1 BEDROOM
Total Unit Area: 72 SQM

CHALET 1 GROUND FLOOR

2 BEDROOMS
Total Unit Area: 95 SQM

STUDIO
Total Unit Area: 58 SQM

CHALET 1

CORNER UNIT - 2 BEDROOMS
Total Unit Area: 96 SQM

CHALET 1 FIRST FLOOR

CHALET 1 FIRST FLOOR

CHALET 1 FIRST FLOOR

CHALET 1 SECOND FLOOR

CHALET 1 SECOND FLOOR