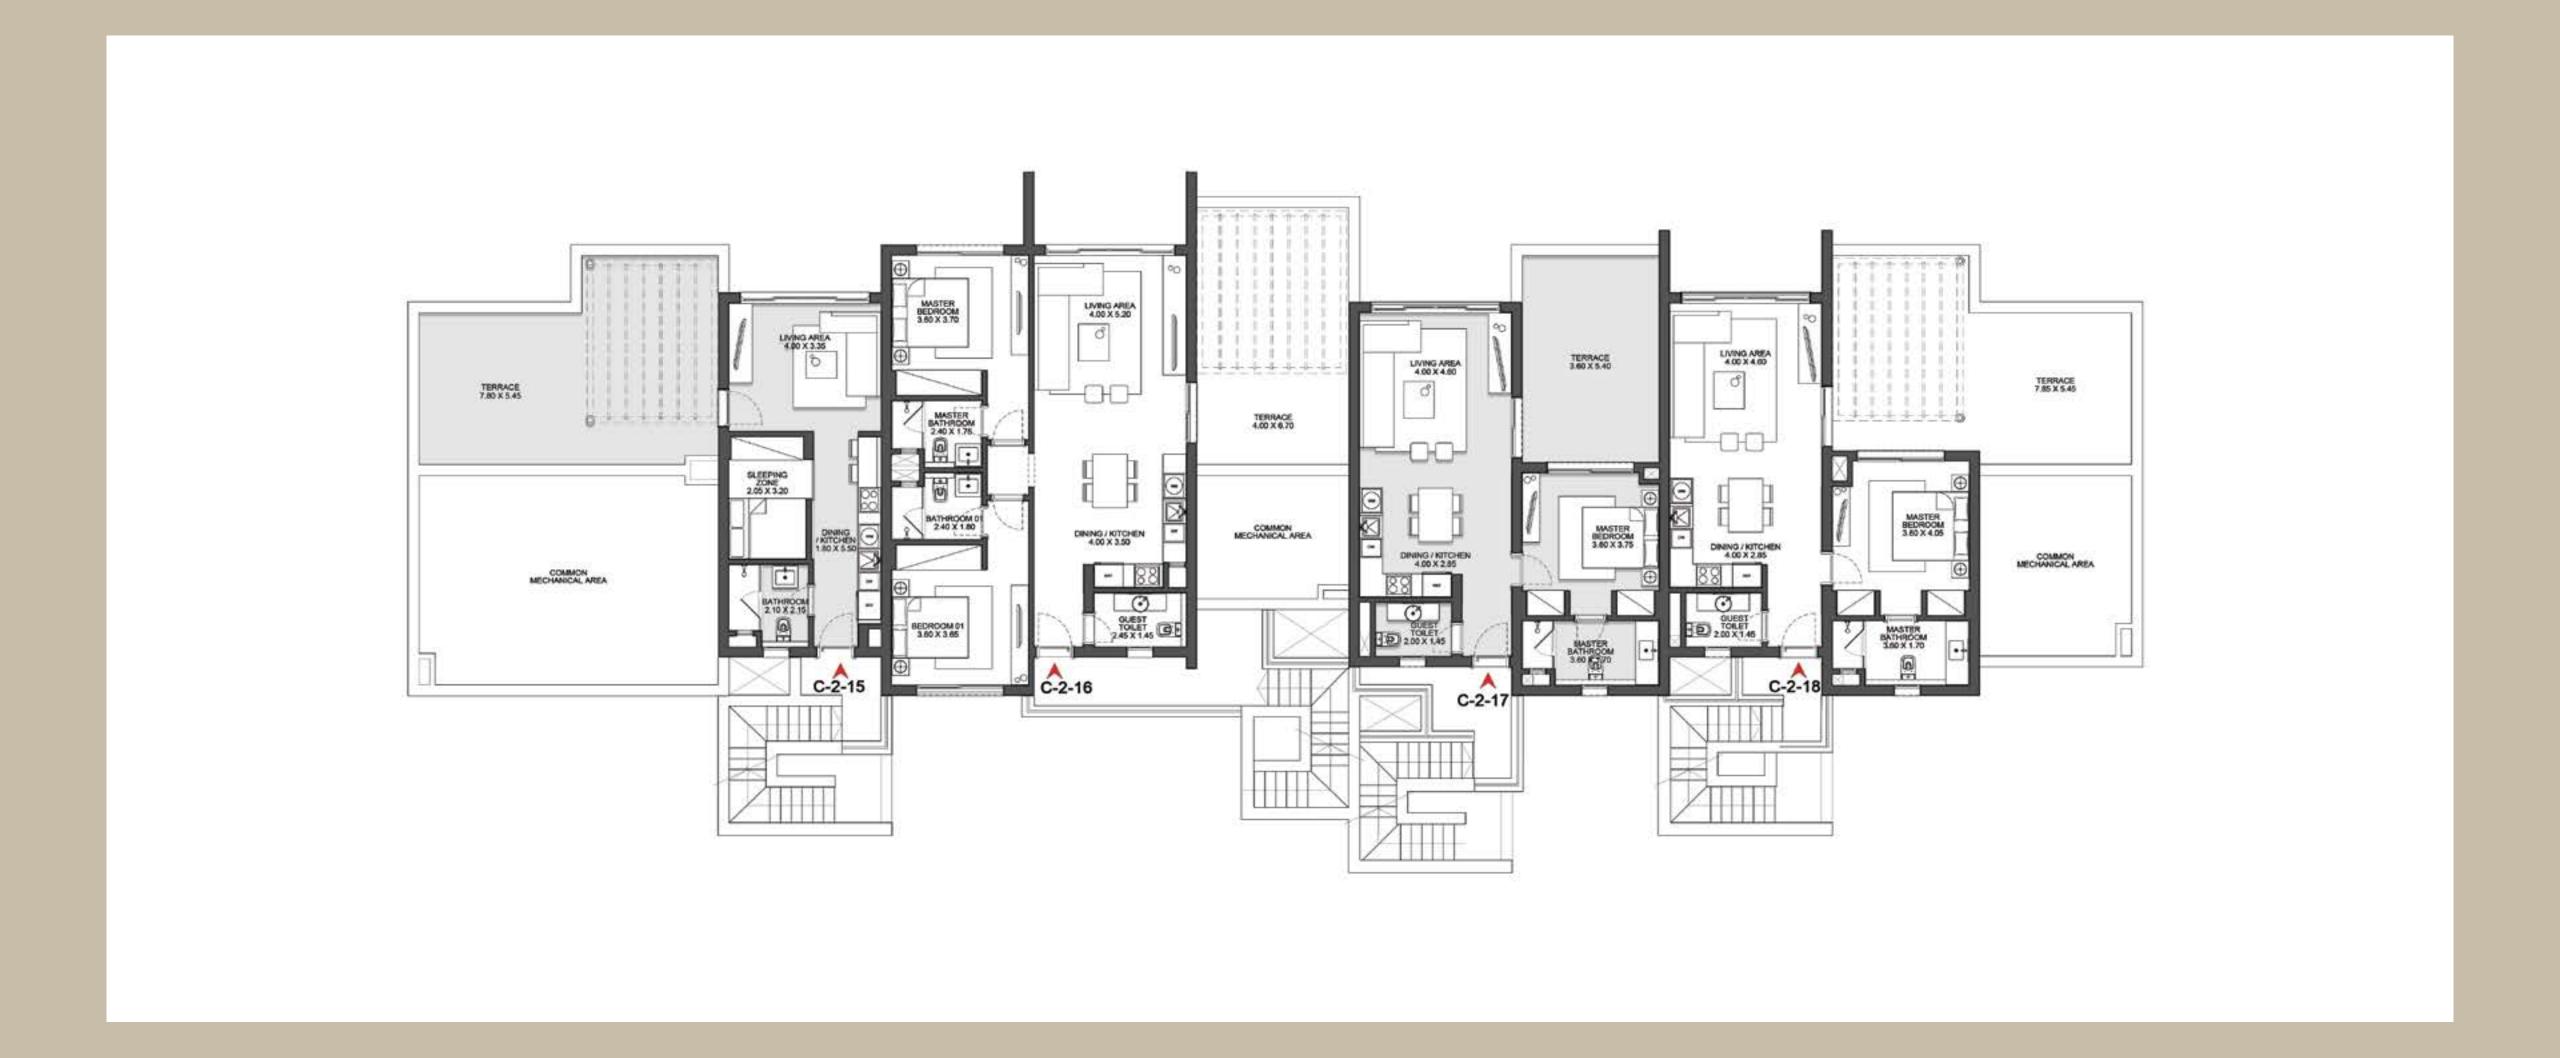

### CHALET 1

CHALET 1 GROUND FLOOR

CORNER UNIT - 2 BEDROOMS
Total Unit Area: 96 SQM

1 BEDROOM
Total Unit Area: 72 SQM

CHALET 1 GROUND FLOOR

2 BEDROOMS
Total Unit Area: 95 SQM

STUDIO
Total Unit Area: 58 SQM

CHALET 1

CORNER UNIT - 2 BEDROOMS
Total Unit Area: 96 SQM

CHALET 1 FIRST FLOOR

CHALET 1 FIRST FLOOR

CHALET 1 FIRST FLOOR

CHALET 1 SECOND FLOOR

CHALET 1 SECOND FLOOR