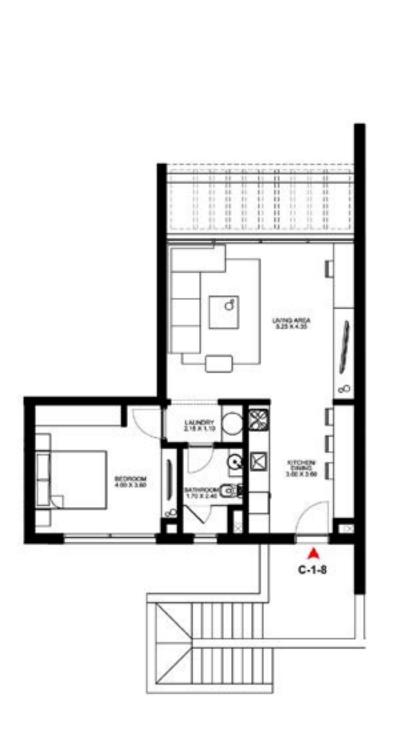

## CHALET 2

CHALET 2 GROUND FLOOR

CORNER UNIT - 2 BEDROOMS

Total Unit Area: 95 SQM

1 BEDROOM
Total Unit Area: 71 SQM

CHALET 2 GROUND FLOOR

STUDIO
Total Unit Area: 57 SQM

STUDIO
Total Unit Area: 57 SQM

CHALET 2 GROUND FLOOR

1 BEDROOM
Total Unit Area: 71 SQM

CORNER UNIT - 2 BEDROOMS
Total Unit Area: 90 SQM

CHALET 3 GROUND FLOOR

CORNER UNIT - 2 BEDROOMS
Total Unit Area: 100 SQM

1 BEDROOM
Total Unit Area: 71 SQM