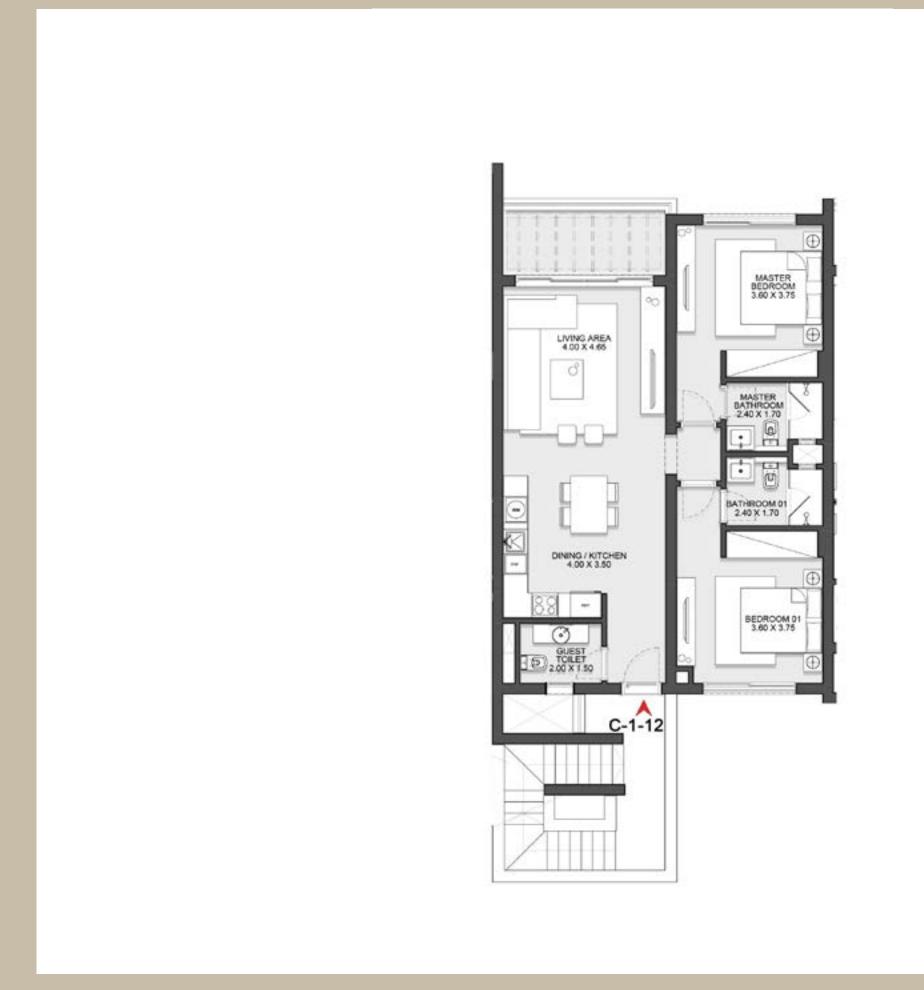

# TOWNHOUSE 1

CORNER UNIT - 3 BEDROOMS + NANNY'S ROOM
Total Unit Area: 140 SQM

2 BEDROOMS + NANNY'S ROOM
Total Unit Area: 122 SQM

**3 BEDROOMS**Total Unit Area: 125 SQM

2 BEDROOMS + LOFT & KIDS ROOM
Total Unit Area: 135 SQM

2 BEDROOMS + NANNY'S ROOM
Total Unit Area: 122 SQM

CORNER UNIT - 3 BEDROOMS + NANNY'S ROOM
Total Unit Area: 140 SQM

**3 BEDROOMS**Total Unit Area: 125 SQM

2 BEDROOMS + LOFT & KIDS ROOM
Total Unit Area: 135 SQM