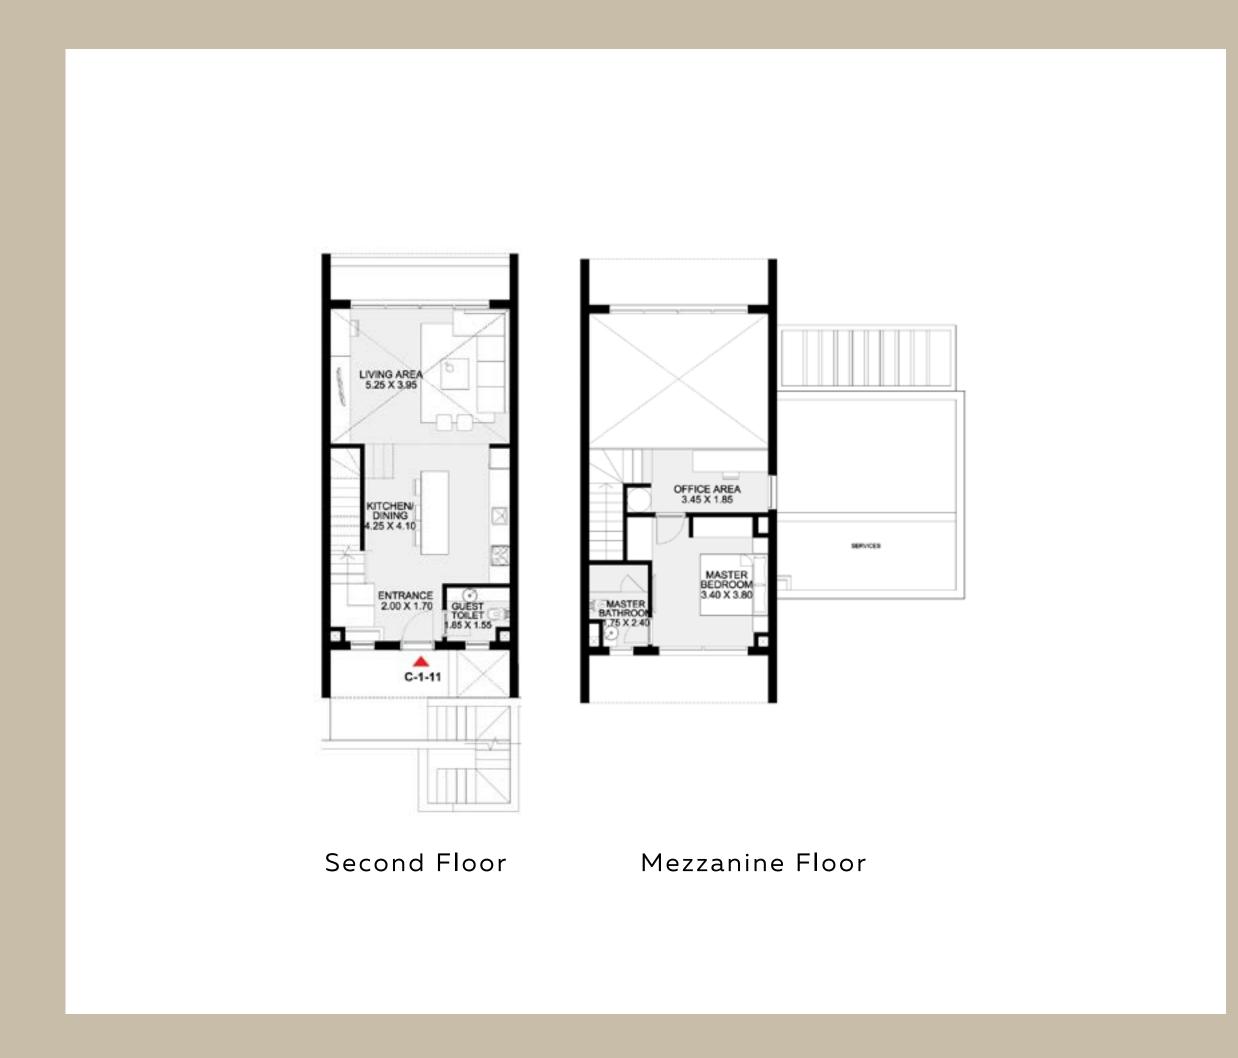

## CHALET 2

CHALET 2 GROUND FLOOR

CORNER UNIT - 2 BEDROOMS

Total Unit Area: 95 SQM

1 BEDROOM
Total Unit Area: 71 SQM

CHALET 2 GROUND FLOOR

STUDIO
Total Unit Area: 57 SQM

STUDIO
Total Unit Area: 57 SQM

CHALET 2 GROUND FLOOR

1 BEDROOM
Total Unit Area: 71 SQM

CORNER UNIT - 2 BEDROOMS
Total Unit Area: 90 SQM

CHALET 3 GROUND FLOOR

CORNER UNIT - 2 BEDROOMS
Total Unit Area: 100 SQM

1 BEDROOM
Total Unit Area: 71 SQM