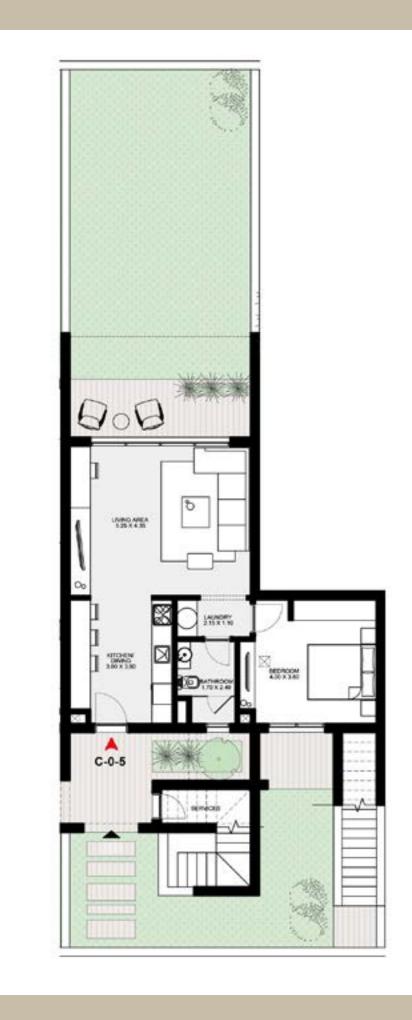

CHALET 2 GROUND FLOOR

1 BEDROOM
Total Unit Area: 71 SQM

CORNER UNIT - 2 BEDROOMS
Total Unit Area: 90 SQM

CHALET 3 GROUND FLOOR

CORNER UNIT - 2 BEDROOMS
Total Unit Area: 100 SQM

1 BEDROOM
Total Unit Area: 71 SQM

CHALET 3 GROUND FLOOR

1 BEDROOM
Total Unit Area: 69 SQM

STUDIO Total Unit Area: 47 SQM CHALET 3 GROUND FLOOR

2 BEDROOMS
Total Unit Area: 98 SQM

STUDIO Total Unit Area: 46 SQM CHALET 3

CORNER UNIT - 2 BEDROOMS
Total Unit Area: 99 SQM