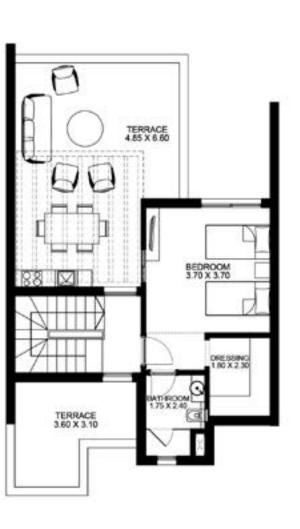

# TOWNHOUSE 1

CORNER UNIT - 3 BEDROOMS + NANNY'S ROOM
Total Unit Area: 140 SQM

2 BEDROOMS + NANNY'S ROOM
Total Unit Area: 122 SQM

**3 BEDROOMS**Total Unit Area: 125 SQM

2 BEDROOMS + LOFT & KIDS ROOM
Total Unit Area: 135 SQM

2 BEDROOMS + NANNY'S ROOM
Total Unit Area: 122 SQM

CORNER UNIT - 3 BEDROOMS + NANNY'S ROOM
Total Unit Area: 140 SQM

**3 BEDROOMS**Total Unit Area: 125 SQM

2 BEDROOMS + LOFT & KIDS ROOM
Total Unit Area: 135 SQM