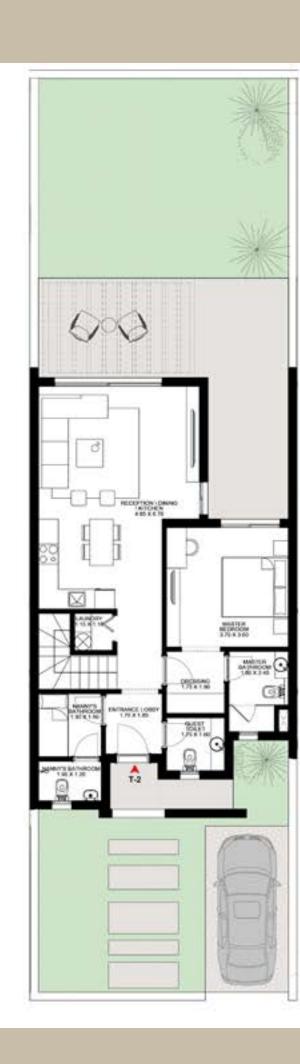

# TOWNHOUSE 1

CORNER UNIT - 3 BEDROOMS + NANNY'S ROOM
Total Unit Area: 140 SQM

2 BEDROOMS + NANNY'S ROOM
Total Unit Area: 122 SQM

**3 BEDROOMS**Total Unit Area: 125 SQM

2 BEDROOMS + LOFT & KIDS ROOM
Total Unit Area: 135 SQM

2 BEDROOMS + NANNY'S ROOM
Total Unit Area: 122 SQM

CORNER UNIT - 3 BEDROOMS + NANNY'S ROOM
Total Unit Area: 140 SQM

**3 BEDROOMS**Total Unit Area: 125 SQM

2 BEDROOMS + LOFT & KIDS ROOM
Total Unit Area: 135 SQM