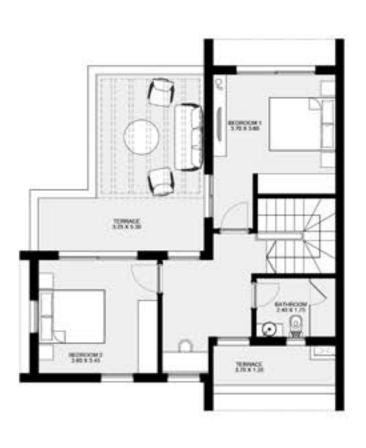

### CHALET 1

CHALET 1 GROUND FLOOR

CORNER UNIT - 2 BEDROOMS
Total Unit Area: 96 SQM

1 BEDROOM
Total Unit Area: 72 SQM

CHALET 1 GROUND FLOOR

2 BEDROOMS
Total Unit Area: 95 SQM

STUDIO
Total Unit Area: 58 SQM

CHALET 1

CORNER UNIT - 2 BEDROOMS
Total Unit Area: 96 SQM

CHALET 1 FIRST FLOOR

CHALET 1 FIRST FLOOR

CHALET 1 FIRST FLOOR

CHALET 1 SECOND FLOOR

CHALET 1 SECOND FLOOR