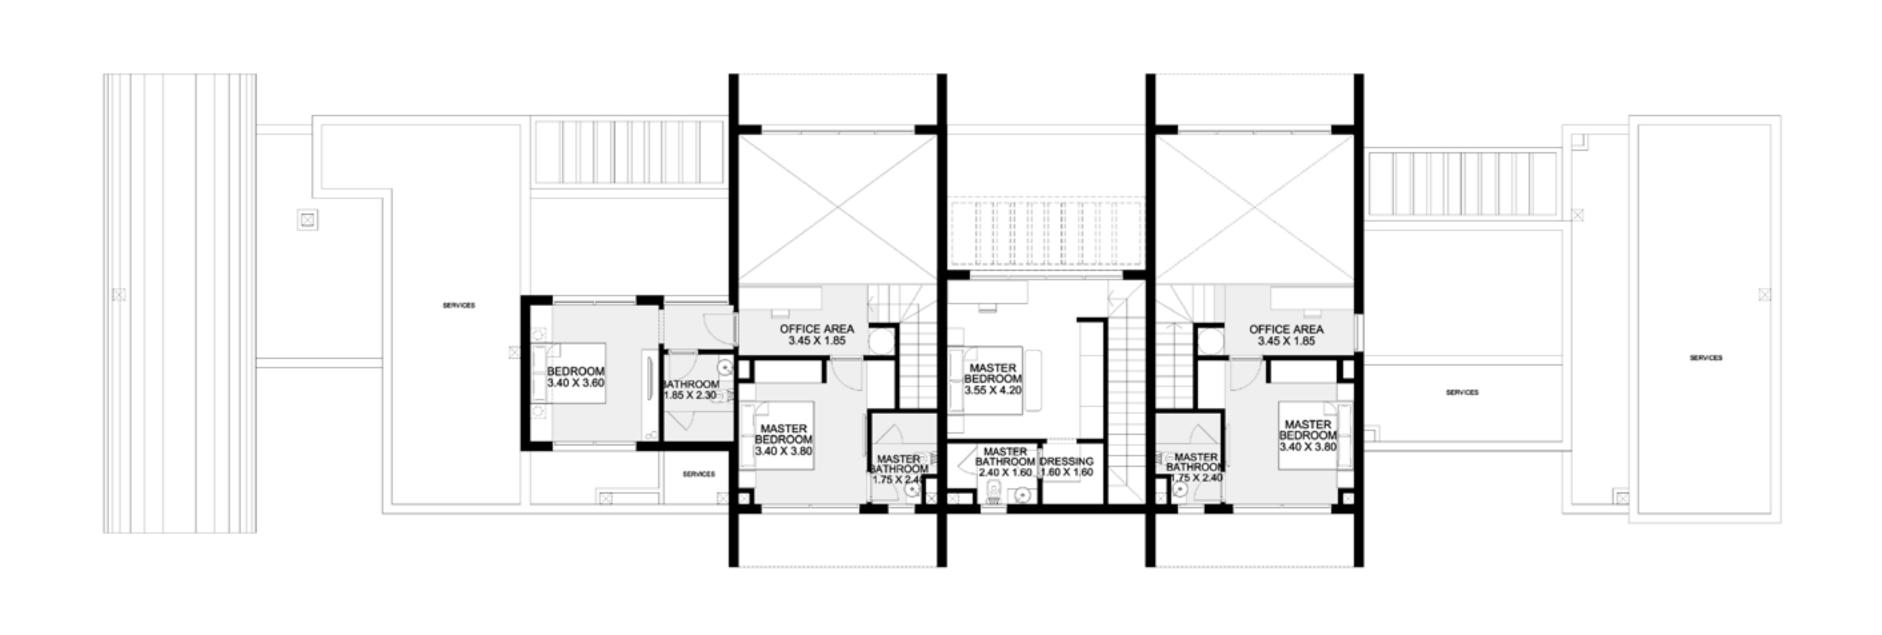

# TOWNHOUSE 1

CORNER UNIT - 3 BEDROOMS + NANNY'S ROOM
Total Unit Area: 140 SQM

2 BEDROOMS + NANNY'S ROOM
Total Unit Area: 122 SQM

**3 BEDROOMS**Total Unit Area: 125 SQM

2 BEDROOMS + LOFT & KIDS ROOM
Total Unit Area: 135 SQM

2 BEDROOMS + NANNY'S ROOM
Total Unit Area: 122 SQM

CORNER UNIT - 3 BEDROOMS + NANNY'S ROOM
Total Unit Area: 140 SQM

**3 BEDROOMS**Total Unit Area: 125 SQM

2 BEDROOMS + LOFT & KIDS ROOM
Total Unit Area: 135 SQM