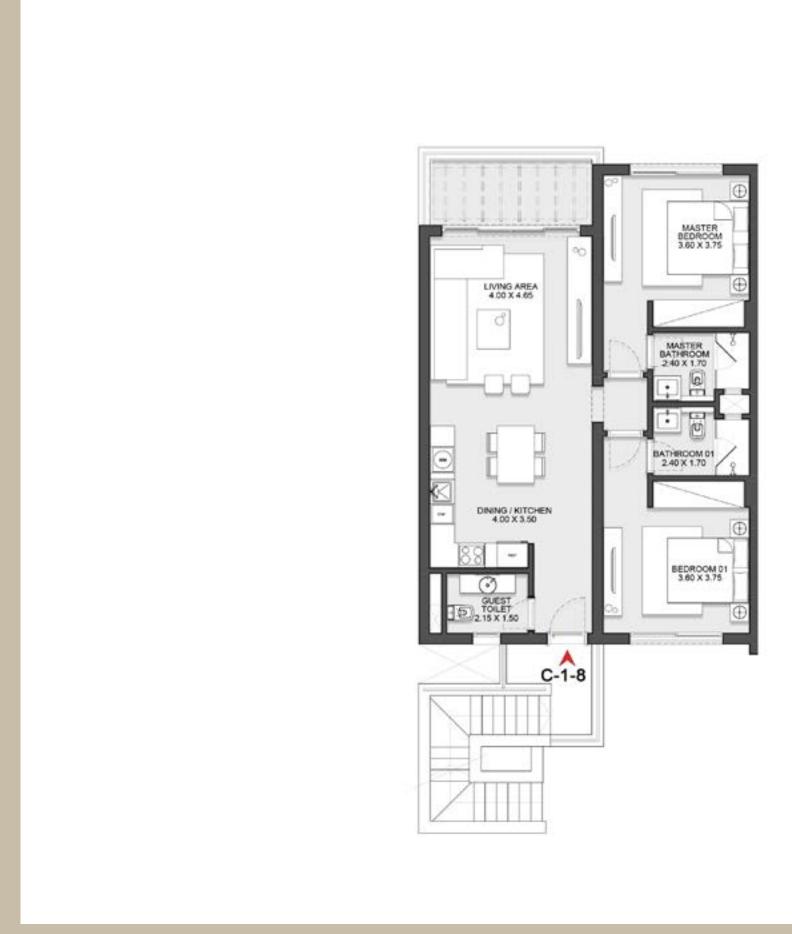

### CHALET 1

CHALET 1 GROUND FLOOR

CORNER UNIT - 2 BEDROOMS
Total Unit Area: 96 SQM

1 BEDROOM
Total Unit Area: 72 SQM

CHALET 1 GROUND FLOOR

2 BEDROOMS
Total Unit Area: 95 SQM

STUDIO
Total Unit Area: 58 SQM

CHALET 1