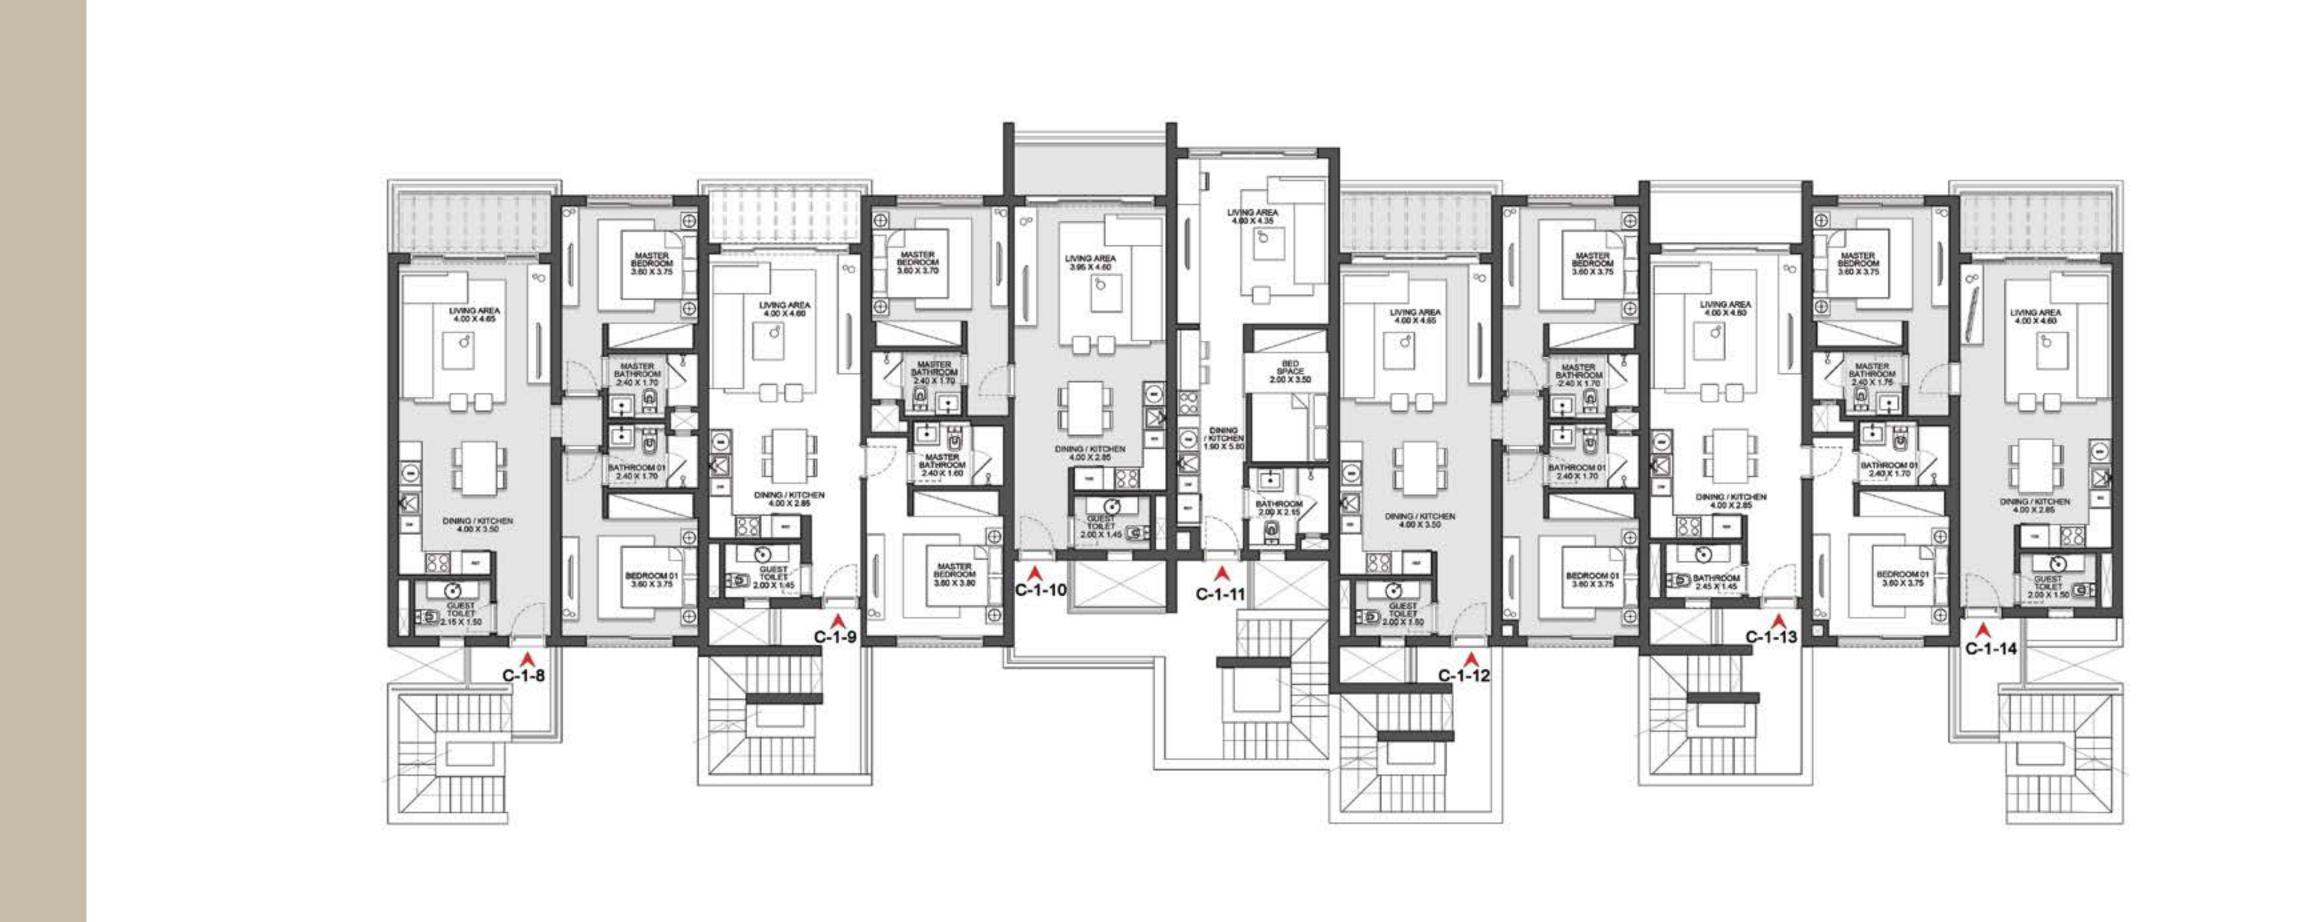

### CHALET 1

CHALET 1 GROUND FLOOR

CORNER UNIT - 2 BEDROOMS
Total Unit Area: 96 SQM

1 BEDROOM
Total Unit Area: 72 SQM

CHALET 1 GROUND FLOOR

2 BEDROOMS
Total Unit Area: 95 SQM

STUDIO
Total Unit Area: 58 SQM

CHALET 1

CORNER UNIT - 2 BEDROOMS
Total Unit Area: 96 SQM

CHALET 1 FIRST FLOOR

CHALET 1 FIRST FLOOR

CHALET 1 FIRST FLOOR

CHALET 1 SECOND FLOOR

CHALET 1 SECOND FLOOR

## CHALET 2

CHALET 2 GROUND FLOOR

CORNER UNIT - 2 BEDROOMS

Total Unit Area: 95 SQM

1 BEDROOM
Total Unit Area: 71 SQM

CHALET 2 GROUND FLOOR

STUDIO
Total Unit Area: 57 SQM

STUDIO
Total Unit Area: 57 SQM

CHALET 2 GROUND FLOOR

1 BEDROOM
Total Unit Area: 71 SQM

CORNER UNIT - 2 BEDROOMS
Total Unit Area: 90 SQM

CHALET 3 GROUND FLOOR

CORNER UNIT - 2 BEDROOMS
Total Unit Area: 100 SQM

1 BEDROOM
Total Unit Area: 71 SQM

CHALET 3 GROUND FLOOR

1 BEDROOM
Total Unit Area: 69 SQM

STUDIO Total Unit Area: 47 SQM CHALET 3 GROUND FLOOR

2 BEDROOMS
Total Unit Area: 98 SQM

STUDIO Total Unit Area: 46 SQM CHALET 3

CORNER UNIT - 2 BEDROOMS
Total Unit Area: 99 SQM

CHALET 3 SECOND FLOOR

CHALET 3 SECOND FLOOR

1 BEDROOM
Total Unit Area: 66 SQM

CORNER UNIT - 1 BEDROOM
Total Unit Area: 67 SQM

CHALET 4
GROUND FLOOR

CORNER UNIT - 2 BEDROOMS
Total Unit Area: 99 SQM

STUDIO
Total Unit Area: 46 SQM

CHALET 4
GROUND FLOOR

CORNER UNIT - 2 BEDROOMS
Total Unit Area: 99 SQM

Total Unit Area: 65 SQM

CHALET 4
SECOND FLOOR

CHALET 5
GROUND FLOOR

CORNER UNIT - 2 BEDROOMS
Total Unit Area: 100 SQM

1 BEDROOM
Total Unit Area: 71 SQM

CHALET 5
GROUND FLOOR

1 BEDROOM
Total Unit Area: 69 SQM

CORNER UNIT - STUDIO
Total Unit Area: 48 SQM

CHALET 5
SECOND FLOOR