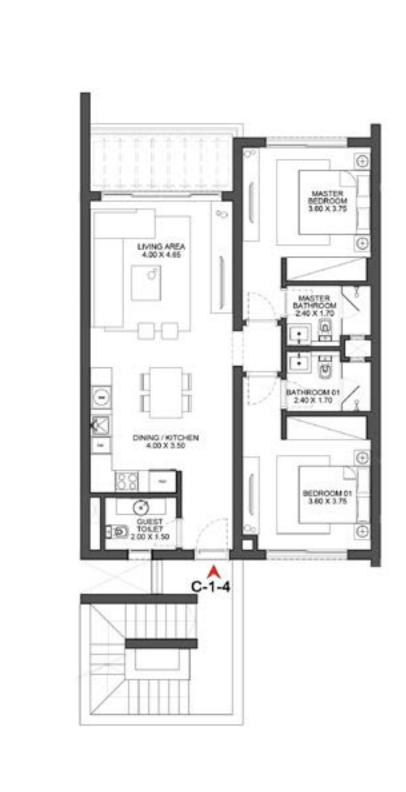

### CHALET 1

CHALET 1 GROUND FLOOR

CORNER UNIT - 2 BEDROOMS
Total Unit Area: 96 SQM

1 BEDROOM
Total Unit Area: 72 SQM

CHALET 1 GROUND FLOOR

2 BEDROOMS
Total Unit Area: 95 SQM

STUDIO
Total Unit Area: 58 SQM

CHALET 1

CORNER UNIT - 2 BEDROOMS
Total Unit Area: 96 SQM

CHALET 1 FIRST FLOOR

CHALET 1 FIRST FLOOR

CHALET 1 FIRST FLOOR

CHALET 1 SECOND FLOOR

CHALET 1 SECOND FLOOR