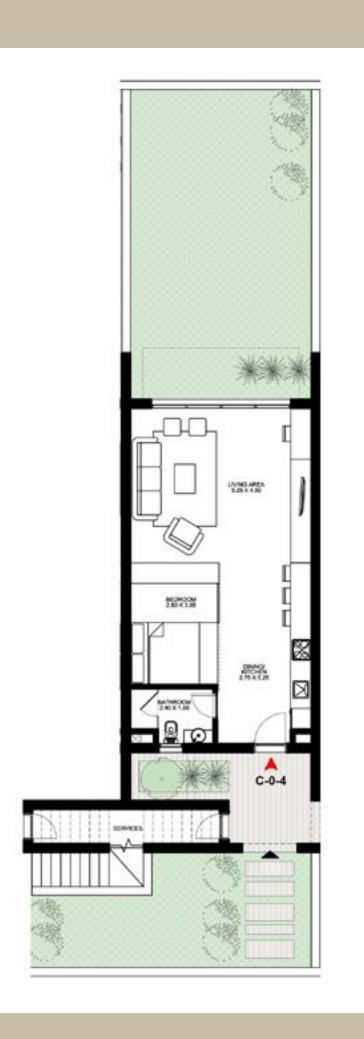

## CHALET 2

CHALET 2 GROUND FLOOR

CORNER UNIT - 2 BEDROOMS

Total Unit Area: 95 SQM

1 BEDROOM
Total Unit Area: 71 SQM

CHALET 2 GROUND FLOOR

STUDIO
Total Unit Area: 57 SQM

STUDIO
Total Unit Area: 57 SQM

CHALET 2 GROUND FLOOR

1 BEDROOM
Total Unit Area: 71 SQM

CORNER UNIT - 2 BEDROOMS
Total Unit Area: 90 SQM

CHALET 3 GROUND FLOOR

CORNER UNIT - 2 BEDROOMS
Total Unit Area: 100 SQM

1 BEDROOM
Total Unit Area: 71 SQM