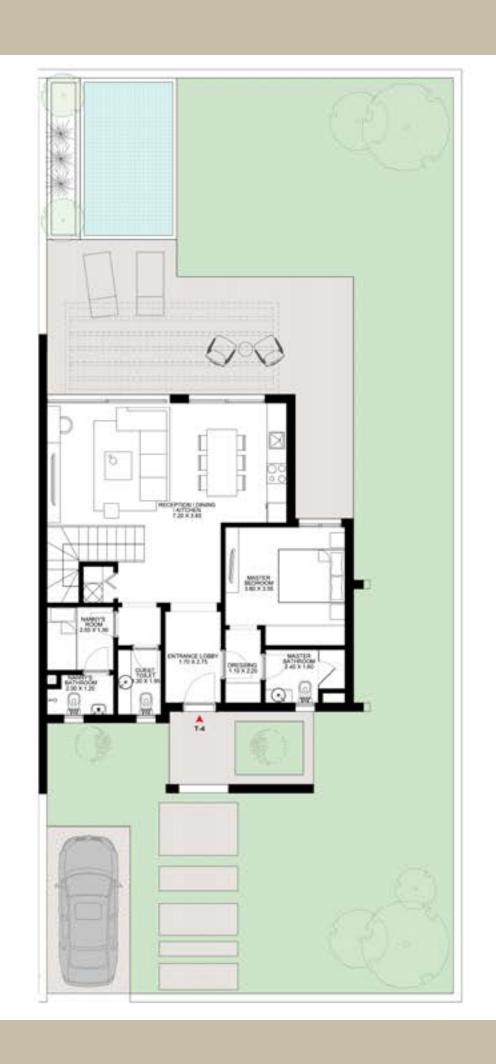

## EACH UNIT IS ONE OF A KIND

They introduce new living experiences. Overlooking soothing sand pools, life feels perfect. There are several unit types available, conducive to your preferred lifestyle. Each one presents carefully considered spaces that define a home. Chalets and Townhouses with some having lofts and terraces, these are residences where you can express your individuality and quality family time. They are places to enjoy work, rest and play.

#### CHALETS

Our chalet types offer a range of beautifully designed spaces suitable for modern individuals, couples, and families.

With some of the units situated in front of a scenic sand pool, the Chalet consists of units ranging from studios, one bedroom, two bedrooms as well as lofts, each with a terrace or window overlooking the inviting sand pool.

These homes possess unique features, with some of the units boasting double height ceilings to create a wider dimension of space. Specific units even have dedicated workspaces for residents' convenience.

For families, several of the two-bedroom apartments feature a nanny's room, as well as a private staircase that may come with some units. Each home offers exclusive features to enjoy every aspect of life.

For those who want to go one step further, private gardens and spacious terraces are also available for certain units. Immense care has been taken for you to enjoy a peaceful atmosphere - whether you're watching the sun gently set from the tranquil terrace, or enjoying a delectable meal in your private garden. Our chalets offer units that encourage unbelievable feel-good factors.