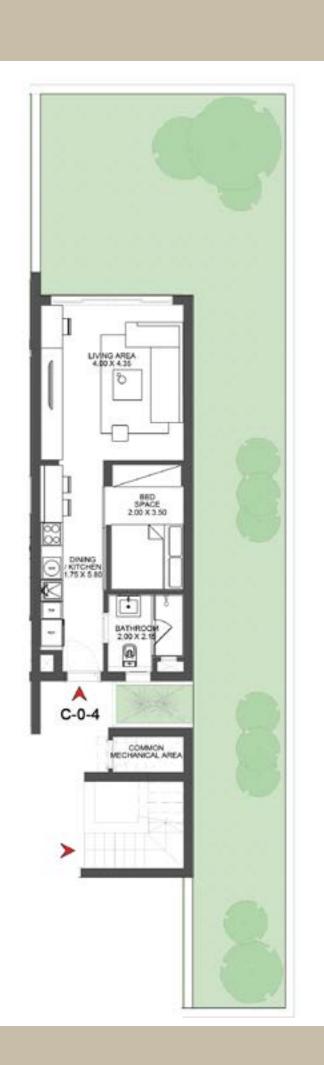

### CHALET 1

CHALET 1 GROUND FLOOR

CORNER UNIT - 2 BEDROOMS
Total Unit Area: 96 SQM

1 BEDROOM
Total Unit Area: 72 SQM

CHALET 1 GROUND FLOOR

2 BEDROOMS
Total Unit Area: 95 SQM

STUDIO
Total Unit Area: 58 SQM

CHALET 1

CORNER UNIT - 2 BEDROOMS
Total Unit Area: 96 SQM

CHALET 1 FIRST FLOOR

CHALET 1 FIRST FLOOR

CHALET 1 FIRST FLOOR

CHALET 1 SECOND FLOOR

CHALET 1 SECOND FLOOR