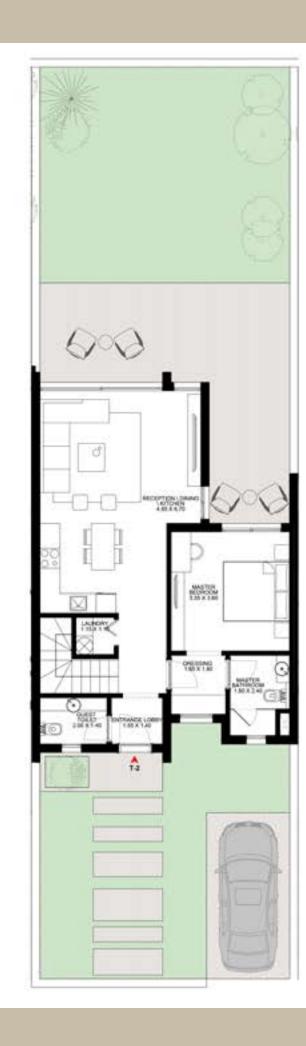

### CHALET 1

CHALET 1 GROUND FLOOR

CORNER UNIT - 2 BEDROOMS
Total Unit Area: 96 SQM

1 BEDROOM
Total Unit Area: 72 SQM

CHALET 1 GROUND FLOOR

2 BEDROOMS
Total Unit Area: 95 SQM

STUDIO
Total Unit Area: 58 SQM

CHALET 1

CORNER UNIT - 2 BEDROOMS
Total Unit Area: 96 SQM

CHALET 1 FIRST FLOOR

CHALET 1 FIRST FLOOR

CHALET 1 FIRST FLOOR

CHALET 1 SECOND FLOOR

CHALET 1 SECOND FLOOR