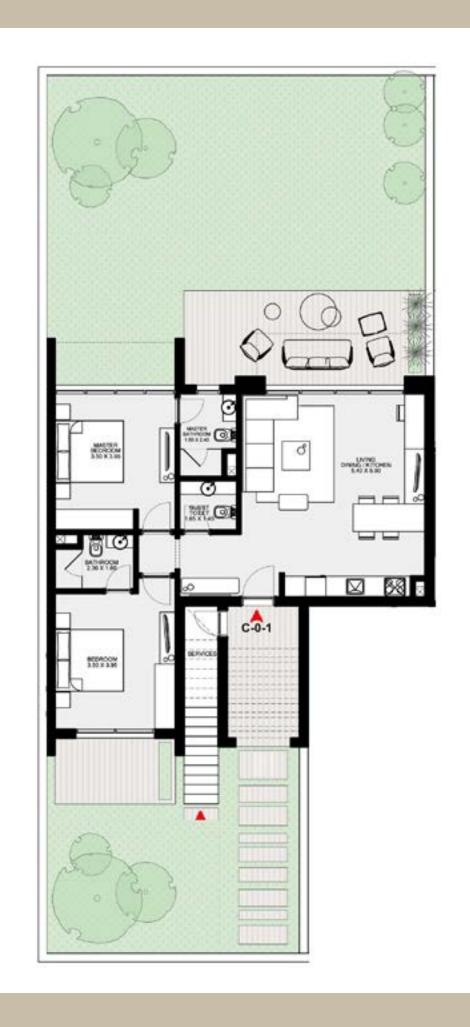

### CHALET 1

CHALET 1 GROUND FLOOR

CORNER UNIT - 2 BEDROOMS
Total Unit Area: 96 SQM

1 BEDROOM
Total Unit Area: 72 SQM

CHALET 1 GROUND FLOOR

2 BEDROOMS
Total Unit Area: 95 SQM

STUDIO
Total Unit Area: 58 SQM

CHALET 1