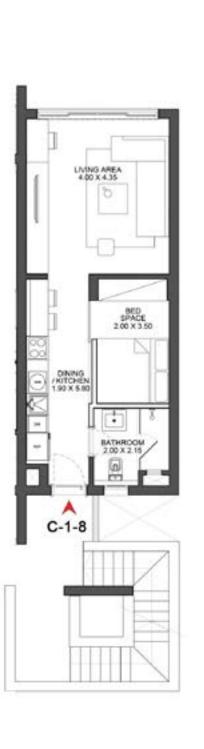

### CHALET 1

CHALET 1 GROUND FLOOR

CORNER UNIT - 2 BEDROOMS
Total Unit Area: 96 SQM

1 BEDROOM
Total Unit Area: 72 SQM

CHALET 1 GROUND FLOOR

2 BEDROOMS
Total Unit Area: 95 SQM

STUDIO
Total Unit Area: 58 SQM

CHALET 1

CORNER UNIT - 2 BEDROOMS
Total Unit Area: 96 SQM

CHALET 1 FIRST FLOOR

CHALET 1 FIRST FLOOR

CHALET 1 FIRST FLOOR

CHALET 1 SECOND FLOOR

CHALET 1 SECOND FLOOR