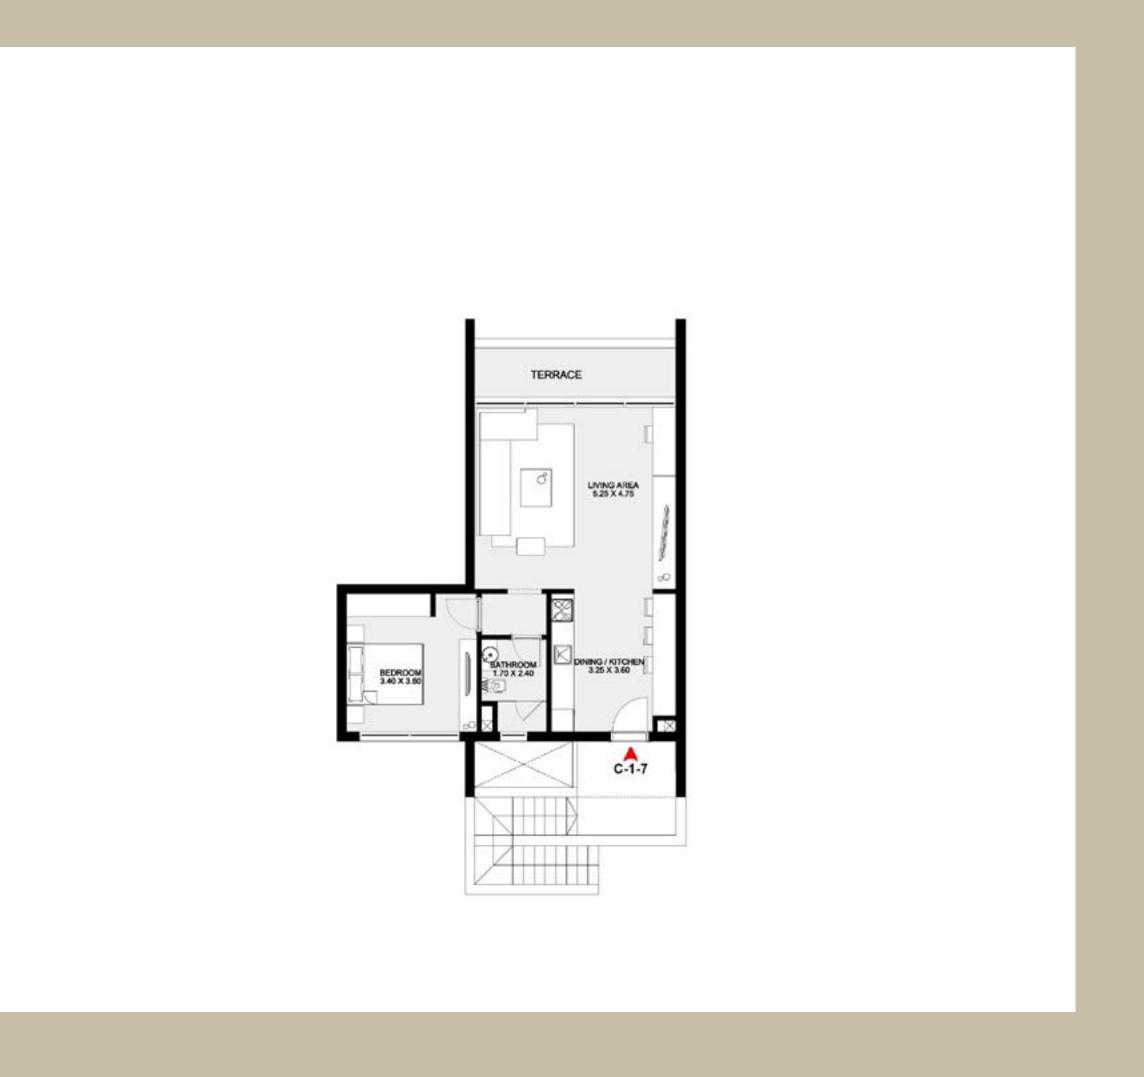

### CHALET 1

CHALET 1 GROUND FLOOR

CORNER UNIT - 2 BEDROOMS
Total Unit Area: 96 SQM

1 BEDROOM
Total Unit Area: 72 SQM

CHALET 1 GROUND FLOOR

2 BEDROOMS
Total Unit Area: 95 SQM

STUDIO
Total Unit Area: 58 SQM

CHALET 1

CORNER UNIT - 2 BEDROOMS
Total Unit Area: 96 SQM

CHALET 1 FIRST FLOOR

CHALET 1 FIRST FLOOR

CHALET 1 FIRST FLOOR

CHALET 1 SECOND FLOOR

CHALET 1 SECOND FLOOR