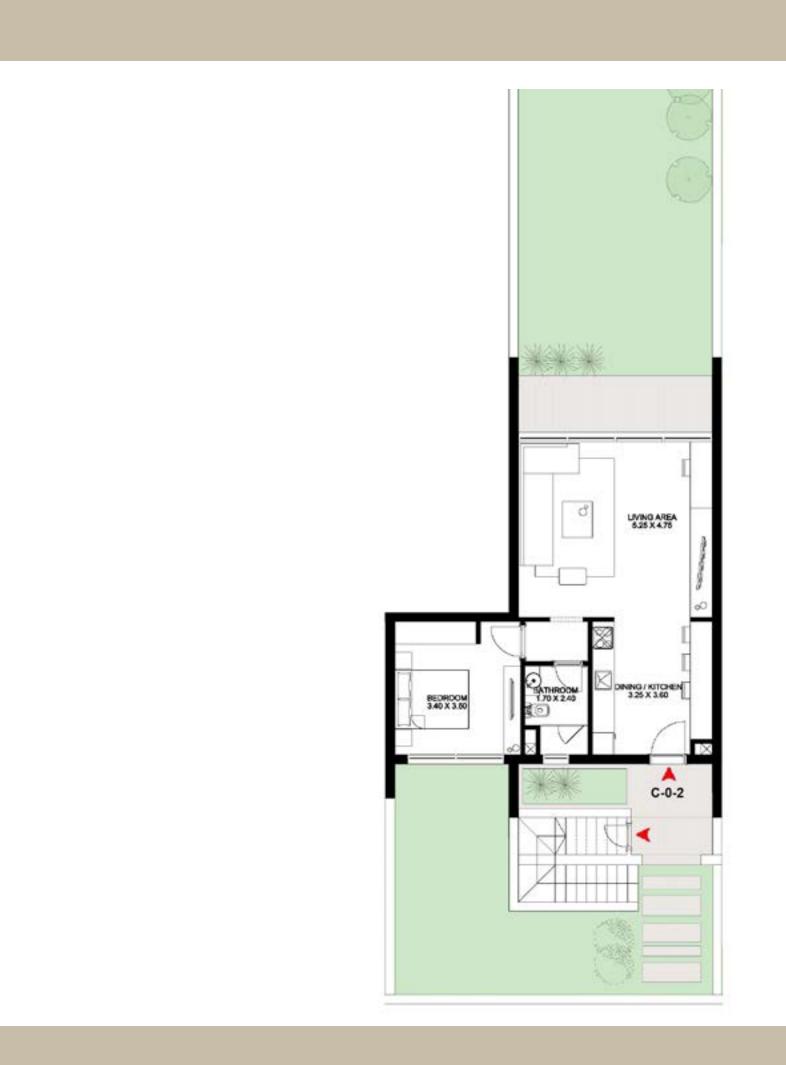

### CHALET 1

CHALET 1 GROUND FLOOR

CORNER UNIT - 2 BEDROOMS
Total Unit Area: 96 SQM

1 BEDROOM
Total Unit Area: 72 SQM

CHALET 1 GROUND FLOOR

2 BEDROOMS
Total Unit Area: 95 SQM

STUDIO
Total Unit Area: 58 SQM

CHALET 1