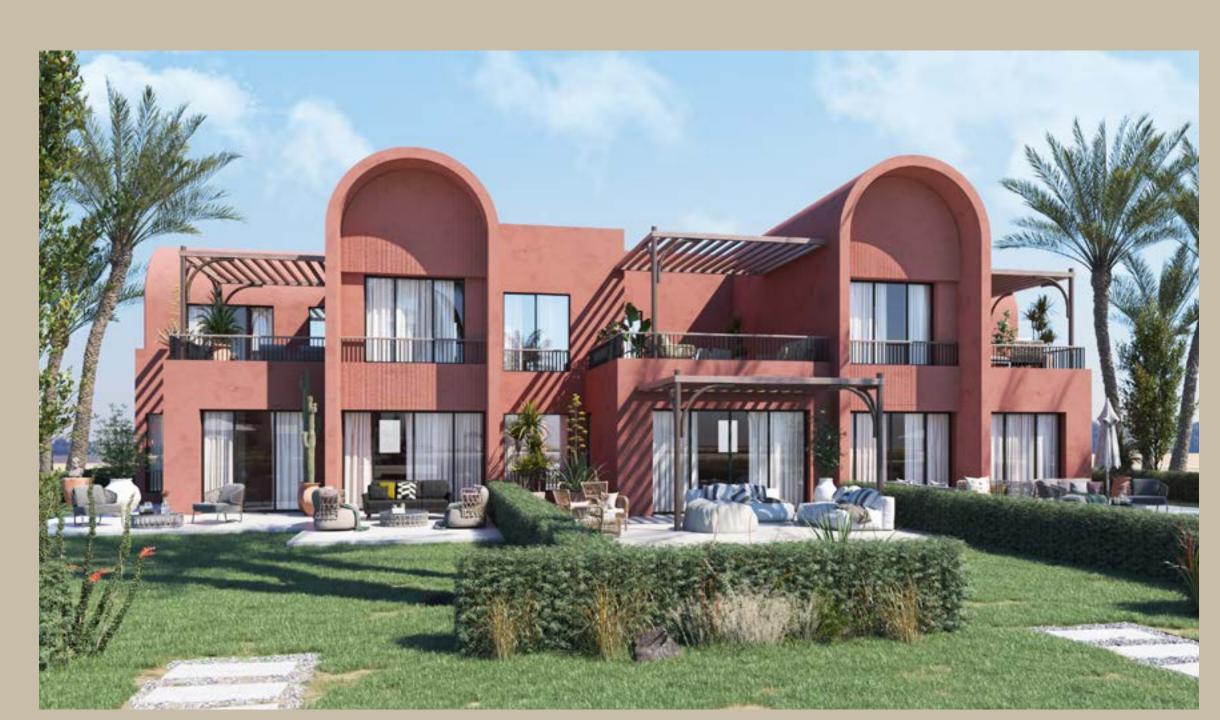

## TOWNHOUSES

Our townhouse types, ranging from 3-6 units, all express definitive characteristics. Graciously positioned around a tranquil sand pool and landscaped gardens, the inviting structure houses well-considered spaces for residents to live their El Gouna dream.

What sets our townhouses apart is the diverse variations of each unit type spanning from two to three bedroom townhouses. Some of the unit types have double height ceiling spaces, others have terraces that bring the outdoors in. Units range from open plan combined living and bedroom spaces to having a separate one-bedroom area. Several of the two and three-bedroom units offer the choice to have the master bedroom / loft or office space on the upper level.

The two bedroom townhouses also have a nanny's room, perfect for families. Some units offer rooftop terraces, others have private ground floor gardens. Heightening the working from home experience, all units have dedicated workspaces. Along with a communal courtyard with storage spaces for bicycles.