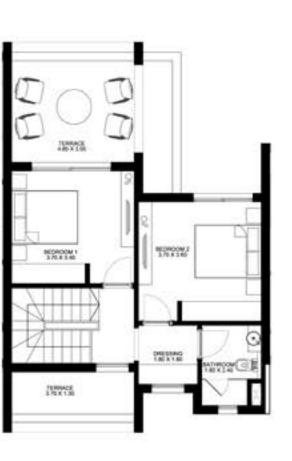

### CHALET 1

CHALET 1 GROUND FLOOR

CORNER UNIT - 2 BEDROOMS
Total Unit Area: 96 SQM

1 BEDROOM
Total Unit Area: 72 SQM

CHALET 1 GROUND FLOOR

2 BEDROOMS
Total Unit Area: 95 SQM

STUDIO
Total Unit Area: 58 SQM

CHALET 1

CORNER UNIT - 2 BEDROOMS
Total Unit Area: 96 SQM

CHALET 1 FIRST FLOOR

CHALET 1 FIRST FLOOR

CHALET 1 FIRST FLOOR

CHALET 1 SECOND FLOOR

CHALET 1 SECOND FLOOR