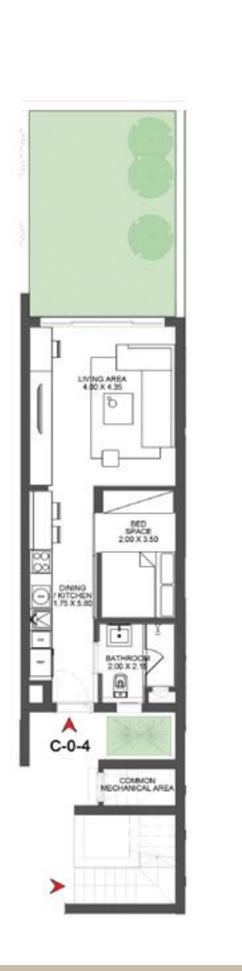

### CHALET 1

CHALET 1 GROUND FLOOR

CORNER UNIT - 2 BEDROOMS
Total Unit Area: 96 SQM

1 BEDROOM
Total Unit Area: 72 SQM

CHALET 1 GROUND FLOOR

2 BEDROOMS
Total Unit Area: 95 SQM

STUDIO
Total Unit Area: 58 SQM

CHALET 1

CORNER UNIT - 2 BEDROOMS
Total Unit Area: 96 SQM

CHALET 1 FIRST FLOOR

CHALET 1 FIRST FLOOR

CHALET 1 FIRST FLOOR

CHALET 1 SECOND FLOOR

CHALET 1 SECOND FLOOR