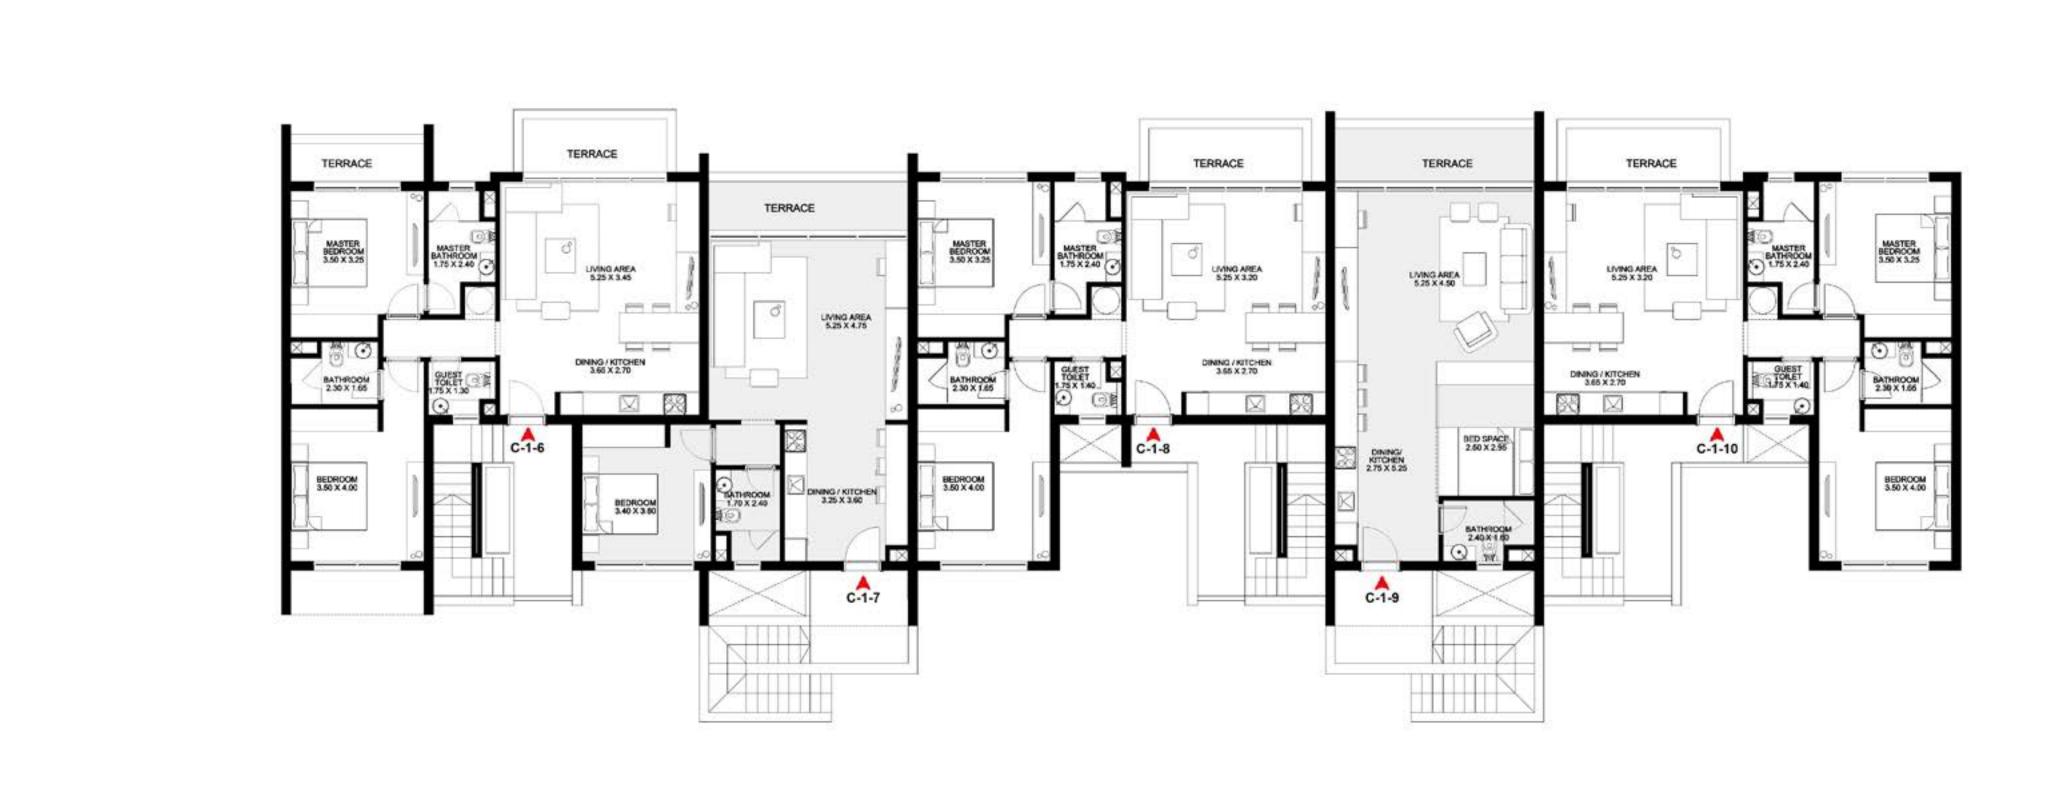

# TOWNHOUSE 1

CORNER UNIT - 3 BEDROOMS + NANNY'S ROOM
Total Unit Area: 140 SQM

2 BEDROOMS + NANNY'S ROOM
Total Unit Area: 122 SQM

**3 BEDROOMS**Total Unit Area: 125 SQM

2 BEDROOMS + LOFT & KIDS ROOM
Total Unit Area: 135 SQM

2 BEDROOMS + NANNY'S ROOM
Total Unit Area: 122 SQM

CORNER UNIT - 3 BEDROOMS + NANNY'S ROOM
Total Unit Area: 140 SQM

**3 BEDROOMS**Total Unit Area: 125 SQM

2 BEDROOMS + LOFT & KIDS ROOM
Total Unit Area: 135 SQM