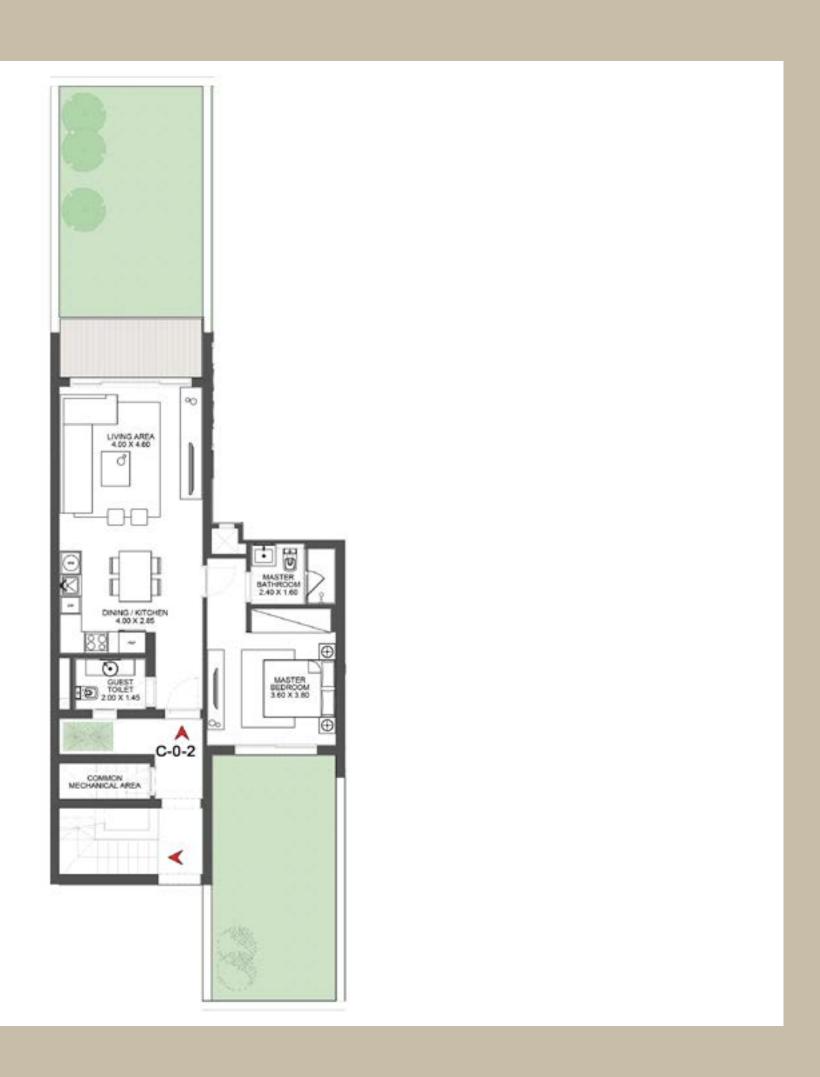

## CHALET 2

CHALET 2 GROUND FLOOR

CORNER UNIT - 2 BEDROOMS

Total Unit Area: 95 SQM

1 BEDROOM
Total Unit Area: 71 SQM

CHALET 2 GROUND FLOOR

STUDIO
Total Unit Area: 57 SQM

STUDIO
Total Unit Area: 57 SQM

CHALET 2 GROUND FLOOR

1 BEDROOM
Total Unit Area: 71 SQM

CORNER UNIT - 2 BEDROOMS
Total Unit Area: 90 SQM

CHALET 3 GROUND FLOOR

CORNER UNIT - 2 BEDROOMS
Total Unit Area: 100 SQM

1 BEDROOM
Total Unit Area: 71 SQM