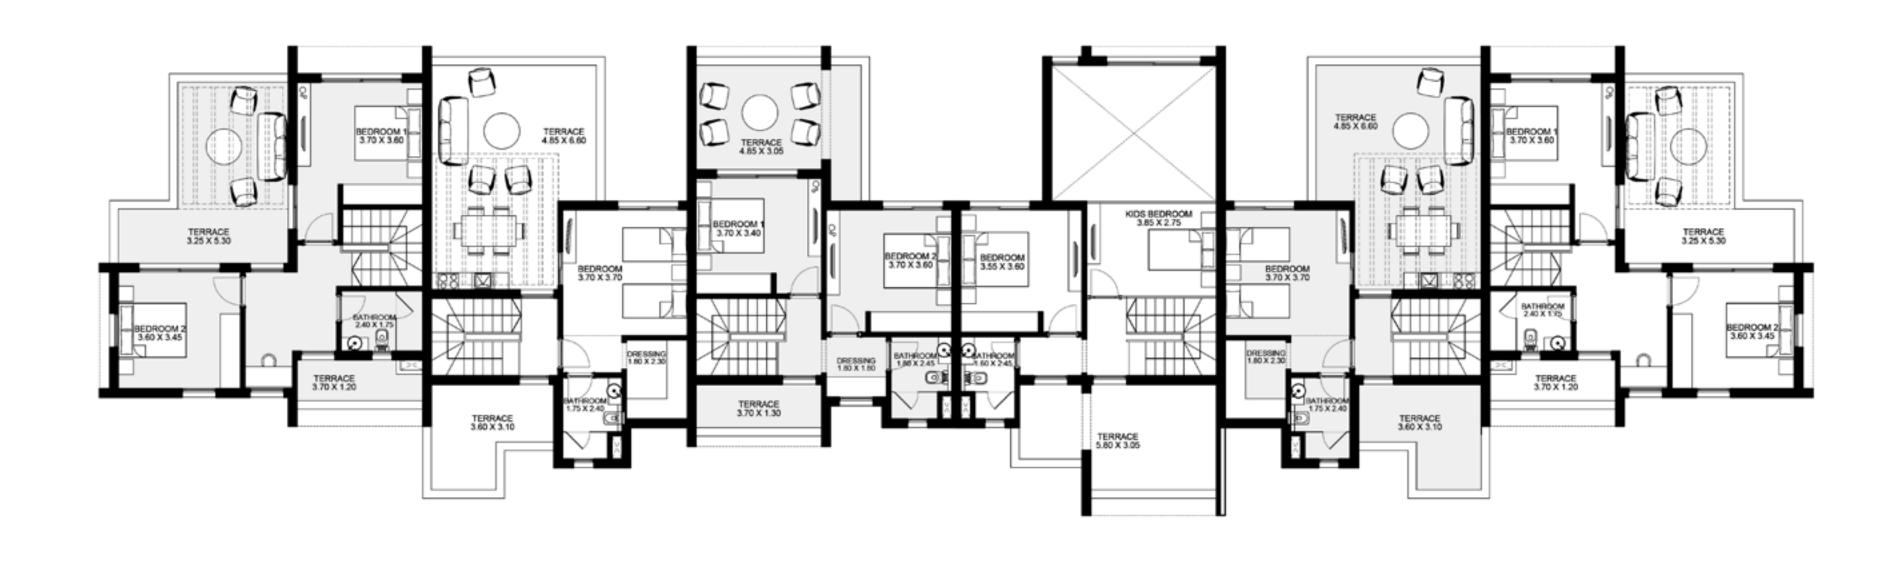

### CHALET 1

CHALET 1 GROUND FLOOR

CORNER UNIT - 2 BEDROOMS
Total Unit Area: 96 SQM

1 BEDROOM
Total Unit Area: 72 SQM

CHALET 1 GROUND FLOOR

2 BEDROOMS
Total Unit Area: 95 SQM

STUDIO
Total Unit Area: 58 SQM

CHALET 1

CORNER UNIT - 2 BEDROOMS
Total Unit Area: 96 SQM

CHALET 1 FIRST FLOOR

CHALET 1 FIRST FLOOR

CHALET 1 FIRST FLOOR

CHALET 1 SECOND FLOOR

CHALET 1 SECOND FLOOR

## CHALET 2

CHALET 2 GROUND FLOOR

CORNER UNIT - 2 BEDROOMS

Total Unit Area: 95 SQM

1 BEDROOM
Total Unit Area: 71 SQM

CHALET 2 GROUND FLOOR

STUDIO
Total Unit Area: 57 SQM

STUDIO
Total Unit Area: 57 SQM

CHALET 2 GROUND FLOOR

1 BEDROOM
Total Unit Area: 71 SQM

CORNER UNIT - 2 BEDROOMS
Total Unit Area: 90 SQM

CHALET 3 GROUND FLOOR

CORNER UNIT - 2 BEDROOMS
Total Unit Area: 100 SQM

1 BEDROOM
Total Unit Area: 71 SQM

CHALET 3 GROUND FLOOR

1 BEDROOM
Total Unit Area: 69 SQM

STUDIO Total Unit Area: 47 SQM CHALET 3 GROUND FLOOR

2 BEDROOMS
Total Unit Area: 98 SQM

STUDIO Total Unit Area: 46 SQM CHALET 3

CORNER UNIT - 2 BEDROOMS
Total Unit Area: 99 SQM

CHALET 3 SECOND FLOOR

CHALET 3 SECOND FLOOR

1 BEDROOM
Total Unit Area: 66 SQM

CORNER UNIT - 1 BEDROOM
Total Unit Area: 67 SQM

CHALET 4
GROUND FLOOR

CORNER UNIT - 2 BEDROOMS
Total Unit Area: 99 SQM

STUDIO
Total Unit Area: 46 SQM

CHALET 4
GROUND FLOOR

CORNER UNIT - 2 BEDROOMS
Total Unit Area: 99 SQM

Total Unit Area: 65 SQM

CHALET 4
SECOND FLOOR

CHALET 5
GROUND FLOOR

CORNER UNIT - 2 BEDROOMS
Total Unit Area: 100 SQM

1 BEDROOM
Total Unit Area: 71 SQM

CHALET 5
GROUND FLOOR

1 BEDROOM
Total Unit Area: 69 SQM

CORNER UNIT - STUDIO
Total Unit Area: 48 SQM

CHALET 5
SECOND FLOOR