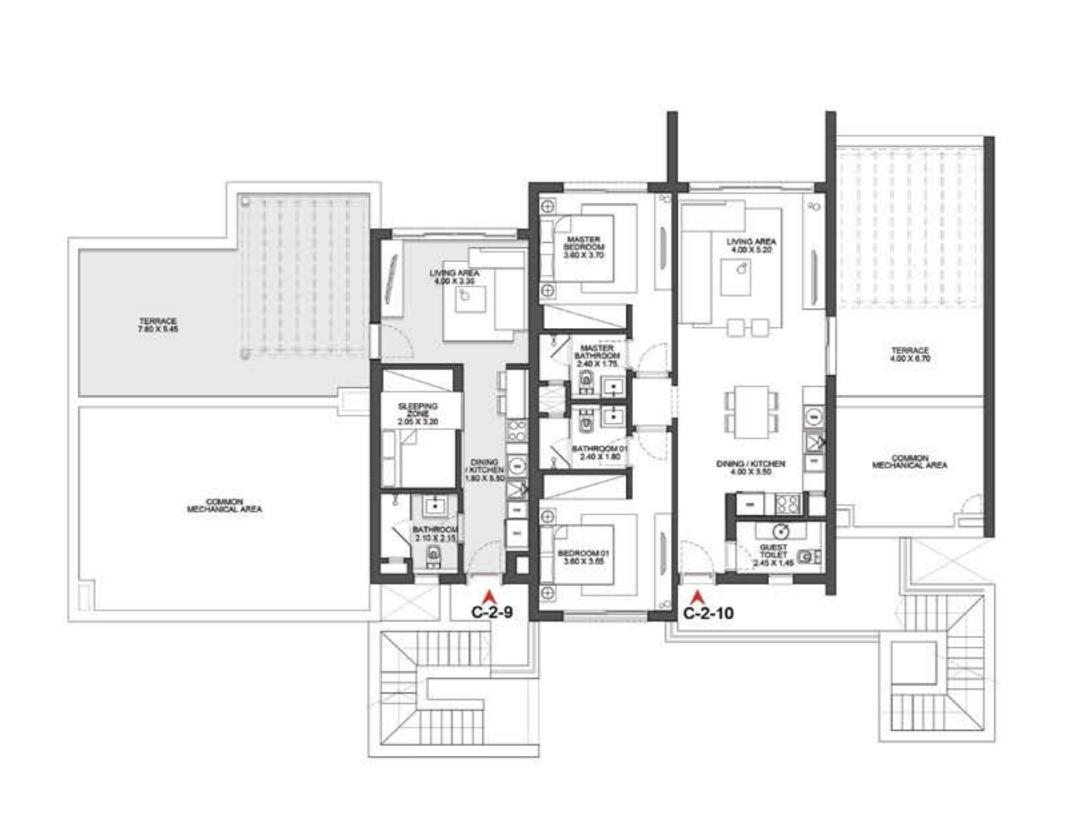

# TOWNHOUSE 1

CORNER UNIT - 3 BEDROOMS + NANNY'S ROOM
Total Unit Area: 140 SQM

2 BEDROOMS + NANNY'S ROOM
Total Unit Area: 122 SQM

**3 BEDROOMS**Total Unit Area: 125 SQM

2 BEDROOMS + LOFT & KIDS ROOM
Total Unit Area: 135 SQM

2 BEDROOMS + NANNY'S ROOM
Total Unit Area: 122 SQM

CORNER UNIT - 3 BEDROOMS + NANNY'S ROOM
Total Unit Area: 140 SQM

**3 BEDROOMS**Total Unit Area: 125 SQM

2 BEDROOMS + LOFT & KIDS ROOM
Total Unit Area: 135 SQM