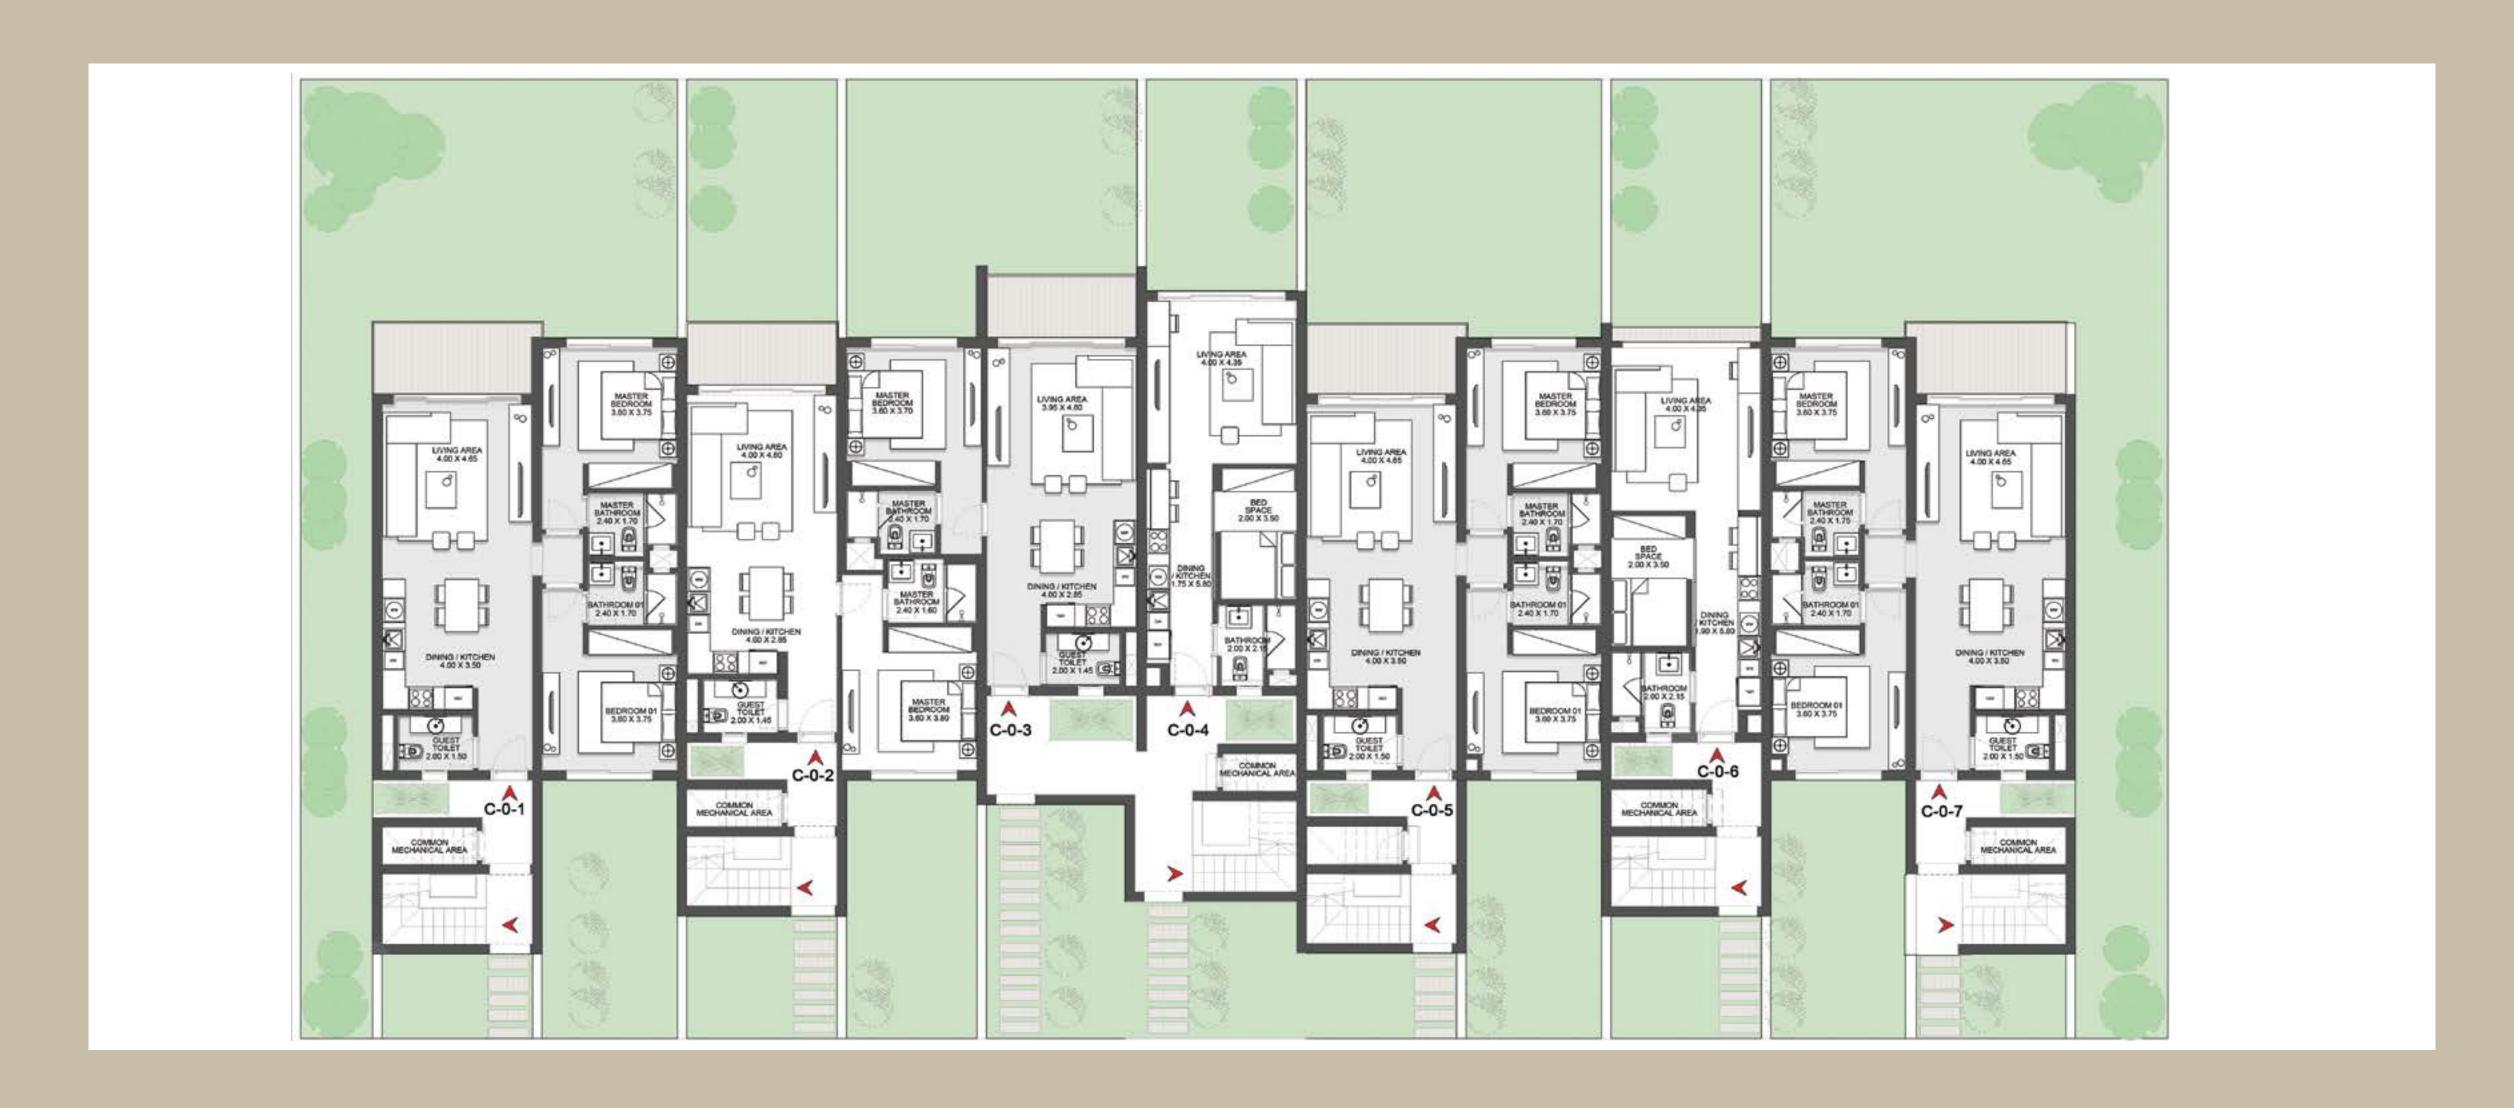

### CHALET 1

CHALET 1 GROUND FLOOR

CORNER UNIT - 2 BEDROOMS
Total Unit Area: 96 SQM

1 BEDROOM
Total Unit Area: 72 SQM

CHALET 1 GROUND FLOOR

2 BEDROOMS
Total Unit Area: 95 SQM

STUDIO
Total Unit Area: 58 SQM

CHALET 1

CORNER UNIT - 2 BEDROOMS
Total Unit Area: 96 SQM

CHALET 1 FIRST FLOOR

CHALET 1 FIRST FLOOR

CHALET 1 FIRST FLOOR

CHALET 1 SECOND FLOOR

CHALET 1 SECOND FLOOR