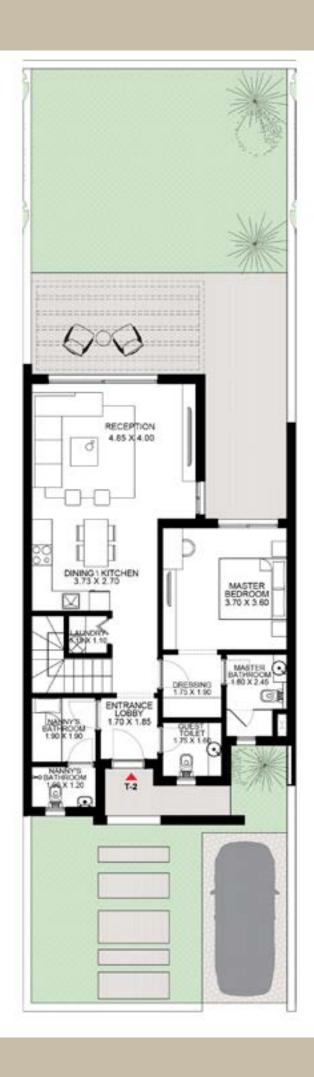

### CHALET 1

CHALET 1 GROUND FLOOR

CORNER UNIT - 2 BEDROOMS
Total Unit Area: 96 SQM

1 BEDROOM
Total Unit Area: 72 SQM

CHALET 1 GROUND FLOOR

2 BEDROOMS
Total Unit Area: 95 SQM

STUDIO
Total Unit Area: 58 SQM

CHALET 1

CORNER UNIT - 2 BEDROOMS
Total Unit Area: 96 SQM

CHALET 1 FIRST FLOOR

CHALET 1 FIRST FLOOR

CHALET 1 FIRST FLOOR

CHALET 1 SECOND FLOOR

CHALET 1 SECOND FLOOR