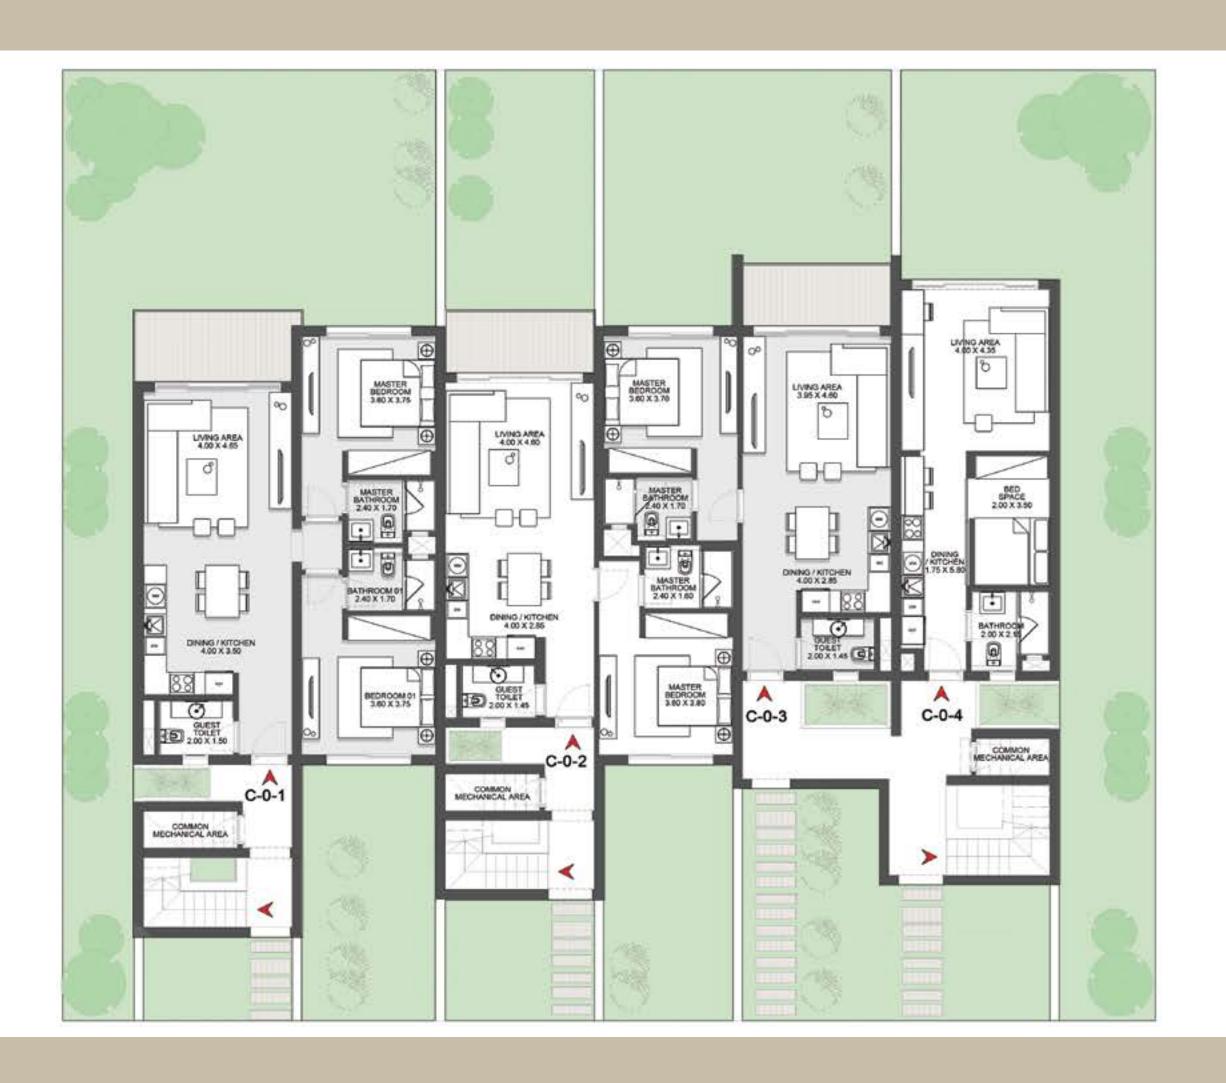

### CHALET 1

CHALET 1 GROUND FLOOR

CORNER UNIT - 2 BEDROOMS
Total Unit Area: 96 SQM

1 BEDROOM
Total Unit Area: 72 SQM

CHALET 1 GROUND FLOOR

2 BEDROOMS
Total Unit Area: 95 SQM

STUDIO
Total Unit Area: 58 SQM

CHALET 1

CORNER UNIT - 2 BEDROOMS
Total Unit Area: 96 SQM

CHALET 1 FIRST FLOOR

CHALET 1 FIRST FLOOR

CHALET 1 FIRST FLOOR

CHALET 1 SECOND FLOOR

CHALET 1 SECOND FLOOR

## CHALET 2

CHALET 2 GROUND FLOOR

CORNER UNIT - 2 BEDROOMS

Total Unit Area: 95 SQM

1 BEDROOM
Total Unit Area: 71 SQM

CHALET 2 GROUND FLOOR

STUDIO
Total Unit Area: 57 SQM

STUDIO
Total Unit Area: 57 SQM

CHALET 2 GROUND FLOOR

1 BEDROOM
Total Unit Area: 71 SQM

CORNER UNIT - 2 BEDROOMS
Total Unit Area: 90 SQM

CHALET 3 GROUND FLOOR

CORNER UNIT - 2 BEDROOMS
Total Unit Area: 100 SQM

1 BEDROOM
Total Unit Area: 71 SQM

CHALET 3 GROUND FLOOR

1 BEDROOM
Total Unit Area: 69 SQM

STUDIO Total Unit Area: 47 SQM CHALET 3 GROUND FLOOR

2 BEDROOMS
Total Unit Area: 98 SQM

STUDIO Total Unit Area: 46 SQM CHALET 3

CORNER UNIT - 2 BEDROOMS
Total Unit Area: 99 SQM

CHALET 3 SECOND FLOOR

CHALET 3 SECOND FLOOR

1 BEDROOM
Total Unit Area: 66 SQM

CORNER UNIT - 1 BEDROOM
Total Unit Area: 67 SQM

CHALET 4
GROUND FLOOR

CORNER UNIT - 2 BEDROOMS
Total Unit Area: 99 SQM

STUDIO
Total Unit Area: 46 SQM

CHALET 4
GROUND FLOOR

CORNER UNIT - 2 BEDROOMS
Total Unit Area: 99 SQM

Total Unit Area: 65 SQM

CHALET 4
SECOND FLOOR

CHALET 5
GROUND FLOOR

CORNER UNIT - 2 BEDROOMS
Total Unit Area: 100 SQM

1 BEDROOM
Total Unit Area: 71 SQM

CHALET 5
GROUND FLOOR

1 BEDROOM
Total Unit Area: 69 SQM

CORNER UNIT - STUDIO
Total Unit Area: 48 SQM

CHALET 5
SECOND FLOOR

## TOWNHOUSES

Our townhouse types, ranging from 3-6 units, all express definitive characteristics. Graciously positioned around a tranquil sand pool and landscaped gardens, the inviting structure houses well-considered spaces for residents to live their El Gouna dream.

What sets our townhouses apart is the diverse variations of each unit type spanning from two to three bedroom townhouses. Some of the unit types have double height ceiling spaces, others have terraces that bring the outdoors in. Units range from open plan combined living and bedroom spaces to having a separate one-bedroom area. Several of the two and three-bedroom units offer the choice to have the master bedroom / loft or office space on the upper level.

The two bedroom townhouses also have a nanny's room, perfect for families. Some units offer rooftop terraces, others have private ground floor gardens. Heightening the working from home experience, all units have dedicated workspaces. Along with a communal courtyard with storage spaces for bicycles.

# TOWNHOUSE 1

CORNER UNIT - 3 BEDROOMS + NANNY'S ROOM
Total Unit Area: 140 SQM

2 BEDROOMS + NANNY'S ROOM
Total Unit Area: 122 SQM

**3 BEDROOMS**Total Unit Area: 125 SQM

2 BEDROOMS + LOFT & KIDS ROOM
Total Unit Area: 135 SQM

2 BEDROOMS + NANNY'S ROOM
Total Unit Area: 122 SQM

CORNER UNIT - 3 BEDROOMS + NANNY'S ROOM
Total Unit Area: 140 SQM

**3 BEDROOMS**Total Unit Area: 125 SQM

2 BEDROOMS + LOFT & KIDS ROOM
Total Unit Area: 135 SQM