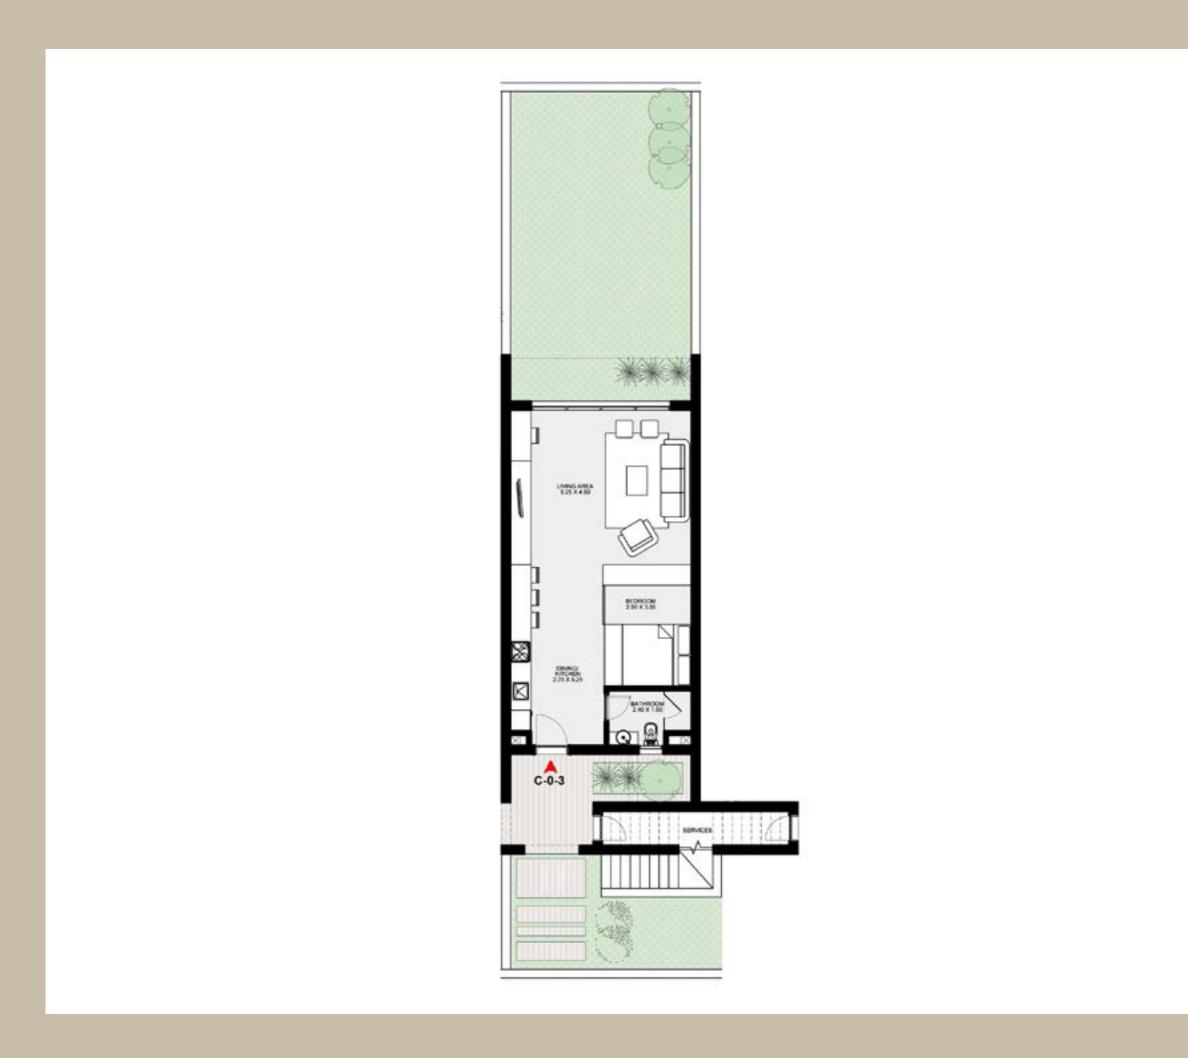

### CHALET 1

CHALET 1 GROUND FLOOR

CORNER UNIT - 2 BEDROOMS
Total Unit Area: 96 SQM

1 BEDROOM
Total Unit Area: 72 SQM

CHALET 1 GROUND FLOOR

2 BEDROOMS
Total Unit Area: 95 SQM

STUDIO
Total Unit Area: 58 SQM

CHALET 1

CORNER UNIT - 2 BEDROOMS
Total Unit Area: 96 SQM

CHALET 1 FIRST FLOOR

CHALET 1 FIRST FLOOR

CHALET 1 FIRST FLOOR

CHALET 1 SECOND FLOOR

CHALET 1 SECOND FLOOR