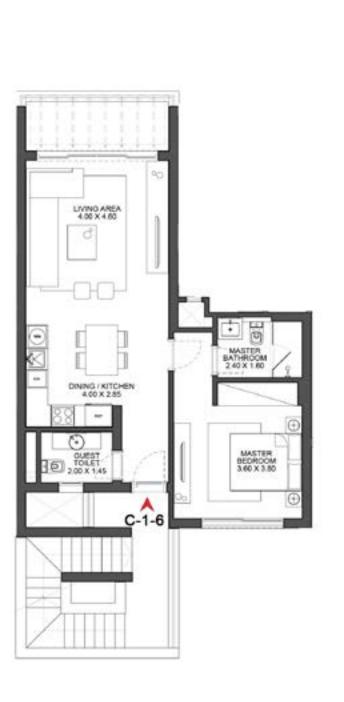

# TOWNHOUSE 1

CORNER UNIT - 3 BEDROOMS + NANNY'S ROOM
Total Unit Area: 140 SQM

2 BEDROOMS + NANNY'S ROOM
Total Unit Area: 122 SQM

**3 BEDROOMS**Total Unit Area: 125 SQM

2 BEDROOMS + LOFT & KIDS ROOM
Total Unit Area: 135 SQM

2 BEDROOMS + NANNY'S ROOM
Total Unit Area: 122 SQM

CORNER UNIT - 3 BEDROOMS + NANNY'S ROOM
Total Unit Area: 140 SQM

**3 BEDROOMS**Total Unit Area: 125 SQM

2 BEDROOMS + LOFT & KIDS ROOM
Total Unit Area: 135 SQM