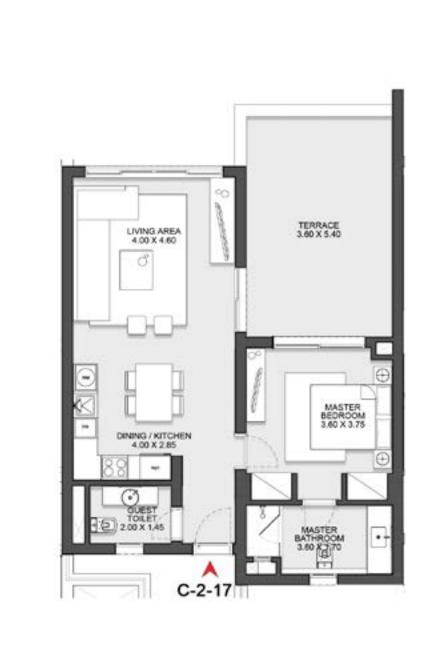

## CHALET 2

CHALET 2 GROUND FLOOR

CORNER UNIT - 2 BEDROOMS

Total Unit Area: 95 SQM

1 BEDROOM
Total Unit Area: 71 SQM

CHALET 2 GROUND FLOOR

STUDIO
Total Unit Area: 57 SQM

STUDIO
Total Unit Area: 57 SQM

CHALET 2 GROUND FLOOR

1 BEDROOM
Total Unit Area: 71 SQM

CORNER UNIT - 2 BEDROOMS
Total Unit Area: 90 SQM

CHALET 3 GROUND FLOOR

CORNER UNIT - 2 BEDROOMS
Total Unit Area: 100 SQM

1 BEDROOM
Total Unit Area: 71 SQM