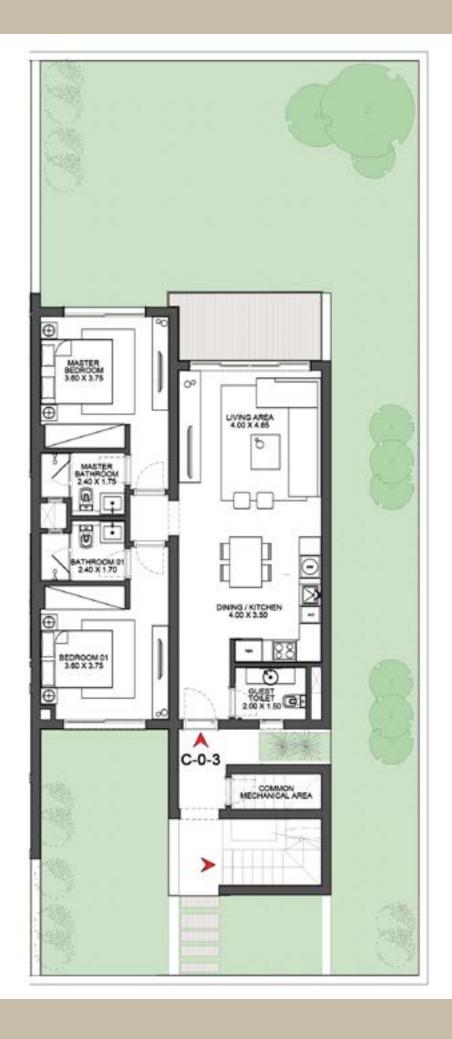

### CHALET 1

CHALET 1 GROUND FLOOR

CORNER UNIT - 2 BEDROOMS
Total Unit Area: 96 SQM

1 BEDROOM
Total Unit Area: 72 SQM

CHALET 1 GROUND FLOOR

2 BEDROOMS
Total Unit Area: 95 SQM

STUDIO
Total Unit Area: 58 SQM

CHALET 1

CORNER UNIT - 2 BEDROOMS
Total Unit Area: 96 SQM

CHALET 1 FIRST FLOOR

CHALET 1 FIRST FLOOR

CHALET 1 FIRST FLOOR

CHALET 1 SECOND FLOOR

CHALET 1 SECOND FLOOR