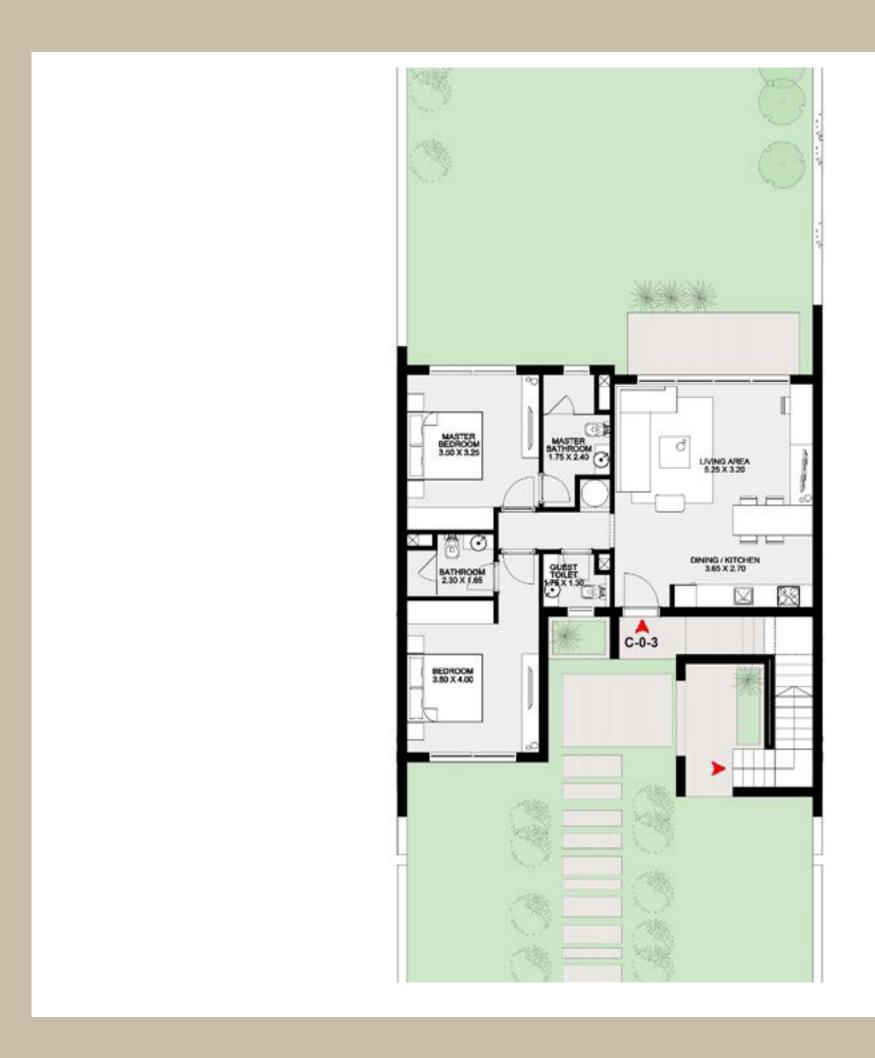

### CHALET 1

CHALET 1 GROUND FLOOR

CORNER UNIT - 2 BEDROOMS
Total Unit Area: 96 SQM

1 BEDROOM
Total Unit Area: 72 SQM

CHALET 1 GROUND FLOOR

2 BEDROOMS
Total Unit Area: 95 SQM

STUDIO
Total Unit Area: 58 SQM

CHALET 1

CORNER UNIT - 2 BEDROOMS
Total Unit Area: 96 SQM

CHALET 1 FIRST FLOOR

CHALET 1 FIRST FLOOR

CHALET 1 FIRST FLOOR

CHALET 1 SECOND FLOOR

CHALET 1 SECOND FLOOR