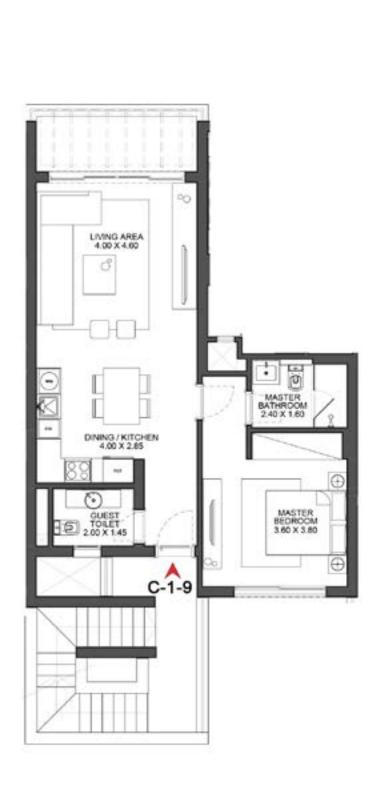

### CHALET 1

CHALET 1 GROUND FLOOR

CORNER UNIT - 2 BEDROOMS
Total Unit Area: 96 SQM

1 BEDROOM
Total Unit Area: 72 SQM

CHALET 1 GROUND FLOOR

2 BEDROOMS
Total Unit Area: 95 SQM

STUDIO
Total Unit Area: 58 SQM

CHALET 1