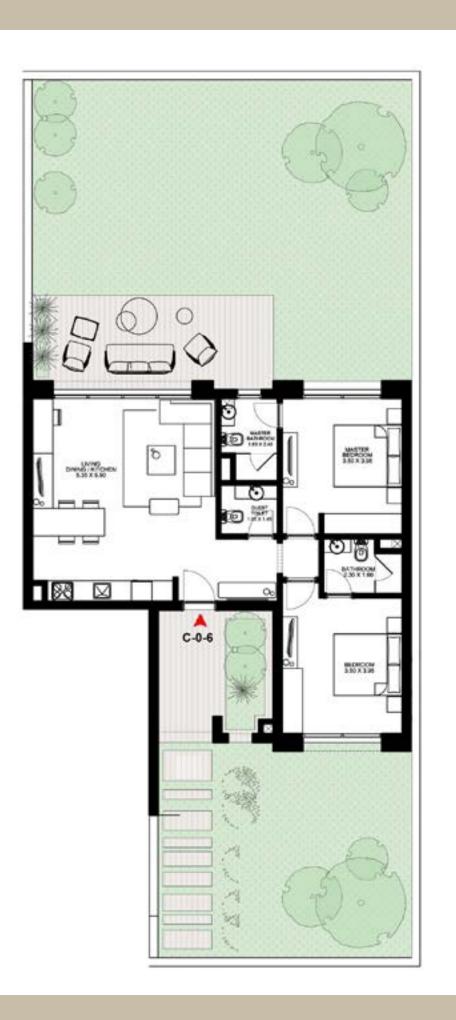

# TOWNHOUSE 1

CORNER UNIT - 3 BEDROOMS + NANNY'S ROOM
Total Unit Area: 140 SQM

2 BEDROOMS + NANNY'S ROOM
Total Unit Area: 122 SQM

**3 BEDROOMS**Total Unit Area: 125 SQM

2 BEDROOMS + LOFT & KIDS ROOM
Total Unit Area: 135 SQM

2 BEDROOMS + NANNY'S ROOM
Total Unit Area: 122 SQM

CORNER UNIT - 3 BEDROOMS + NANNY'S ROOM
Total Unit Area: 140 SQM

**3 BEDROOMS**Total Unit Area: 125 SQM

2 BEDROOMS + LOFT & KIDS ROOM
Total Unit Area: 135 SQM