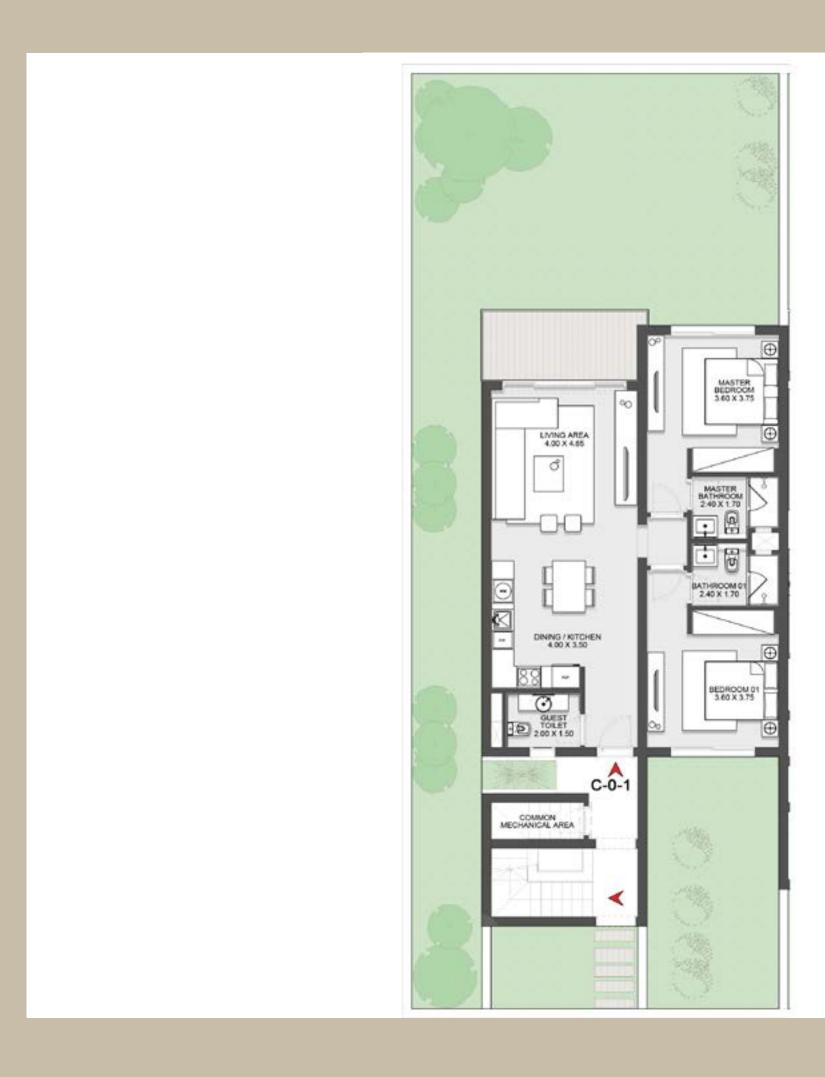

### CHALET 1

CHALET 1 GROUND FLOOR

CORNER UNIT - 2 BEDROOMS
Total Unit Area: 96 SQM

1 BEDROOM
Total Unit Area: 72 SQM

CHALET 1 GROUND FLOOR

2 BEDROOMS
Total Unit Area: 95 SQM

STUDIO
Total Unit Area: 58 SQM

CHALET 1

CORNER UNIT - 2 BEDROOMS
Total Unit Area: 96 SQM

CHALET 1 FIRST FLOOR

CHALET 1 FIRST FLOOR

CHALET 1 FIRST FLOOR

CHALET 1 SECOND FLOOR

CHALET 1 SECOND FLOOR