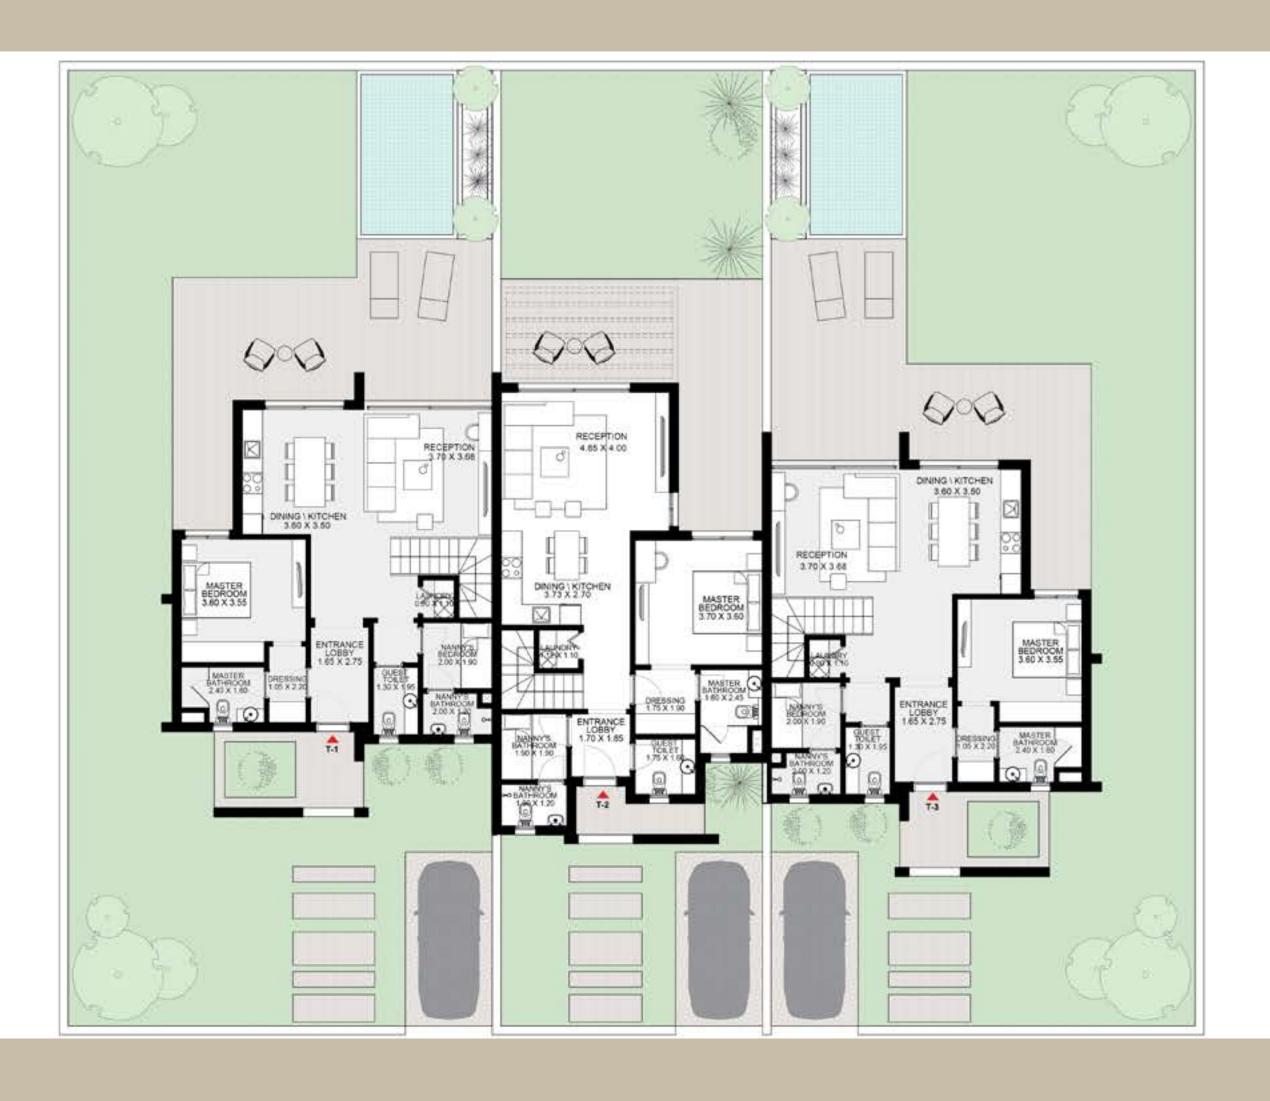

## TOWNHOUSES

Our townhouse types, ranging from 3-6 units, all express definitive characteristics. Graciously positioned around a tranquil sand pool and landscaped gardens, the inviting structure houses well-considered spaces for residents to live their El Gouna dream.

What sets our townhouses apart is the diverse variations of each unit type spanning from two to three bedroom townhouses. Some of the unit types have double height ceiling spaces, others have terraces that bring the outdoors in. Units range from open plan combined living and bedroom spaces to having a separate one-bedroom area. Several of the two and three-bedroom units offer the choice to have the master bedroom / loft or office space on the upper level.

The two bedroom townhouses also have a nanny's room, perfect for families. Some units offer rooftop terraces, others have private ground floor gardens. Heightening the working from home experience, all units have dedicated workspaces. Along with a communal courtyard with storage spaces for bicycles.

# TOWNHOUSE 1

CORNER UNIT - 3 BEDROOMS + NANNY'S ROOM
Total Unit Area: 140 SQM

2 BEDROOMS + NANNY'S ROOM
Total Unit Area: 122 SQM

**3 BEDROOMS**Total Unit Area: 125 SQM

2 BEDROOMS + LOFT & KIDS ROOM
Total Unit Area: 135 SQM

2 BEDROOMS + NANNY'S ROOM
Total Unit Area: 122 SQM

CORNER UNIT - 3 BEDROOMS + NANNY'S ROOM
Total Unit Area: 140 SQM

**3 BEDROOMS**Total Unit Area: 125 SQM

2 BEDROOMS + LOFT & KIDS ROOM
Total Unit Area: 135 SQM